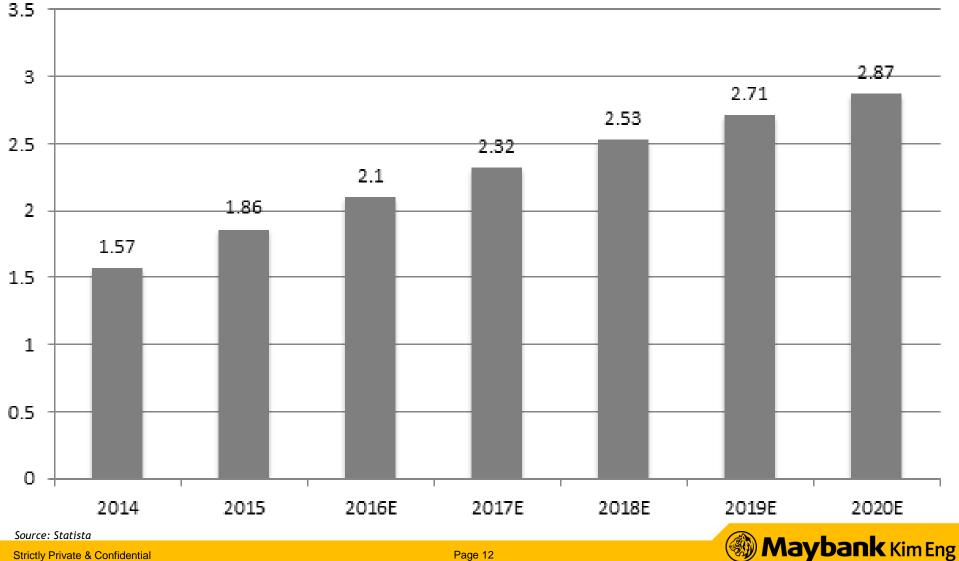

Number of Smartphone Users Worldwide (billion)

Source: Maybank Digital

- Financial product & services innovation
  - Access to huge volume of transactions data, information flows
  - Banks use and application of statistics evolves
  - BIG Data analytics
  - Data Scientist & Data Engineers; Coders & Programmers