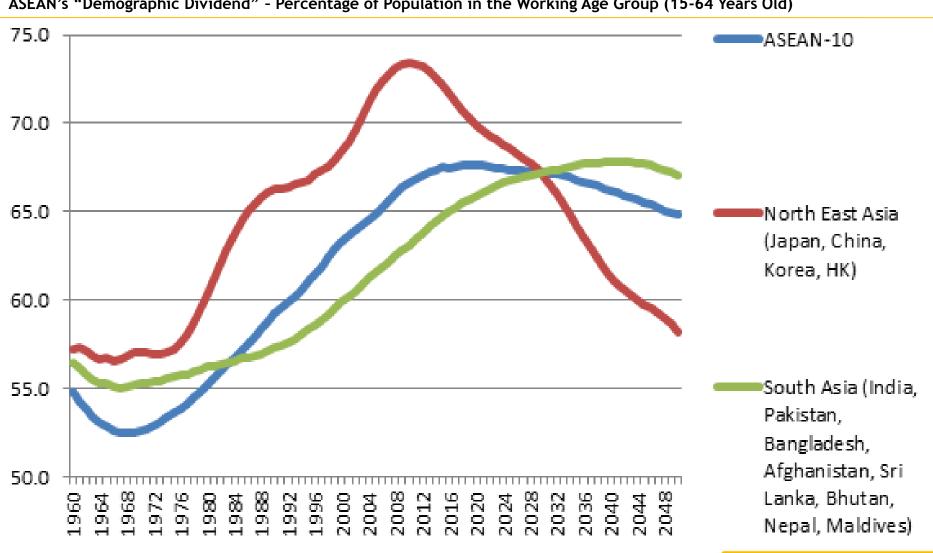

### Social and economic statistics highlight the potential of ASEAN e.g. favourable demographic trends

ASEAN's "Demographic Dividend" - Percentage of Population in the Working Age Group (15-64 Years Old)

Source: World Bank

|             | ASEAN-6 | Indonesia | Thailand | Philippines | Malaysia | Vietnam | Singapore | ASEAN-6 p.a. |
|-------------|---------|-----------|----------|-------------|----------|---------|-----------|--------------|
| TOTAL       | 620     | 223       | 130      | 82          | 98       | 46      | 41        | 124          |
| Transport   | 304     | 70        | 47       | 65          | 70       | 15      | 37        | 61           |
| Air         | 63      | 2         | 3        | 52          | 1        | 4       | 1         | 13           |
| Road        | 80      | 47        | 5        | 5           | 12       | 5       | 6         | 16           |
| Rails       | 145     | 17        | 37       | 8           | 52       | 2       | 28        | 29           |
| Sea (Ports) | 17      | 4         | 2        | NA          | 4        | 4       | 3         | 3            |
| Pow er      | 187     | 85        | 50       | 8           | 15       | 28      | 1         | 37           |
| Water       | 78      | 42        | 26       | 6           | 2        | 3       | NA        | 16           |
| ICT         | 27      | 10        | 5        | 1           | 8        | NA      | 3         | 5            |
| Housing     | 24      | 16        | 2        | 3           | 3        | NA      | NA        | 5            |