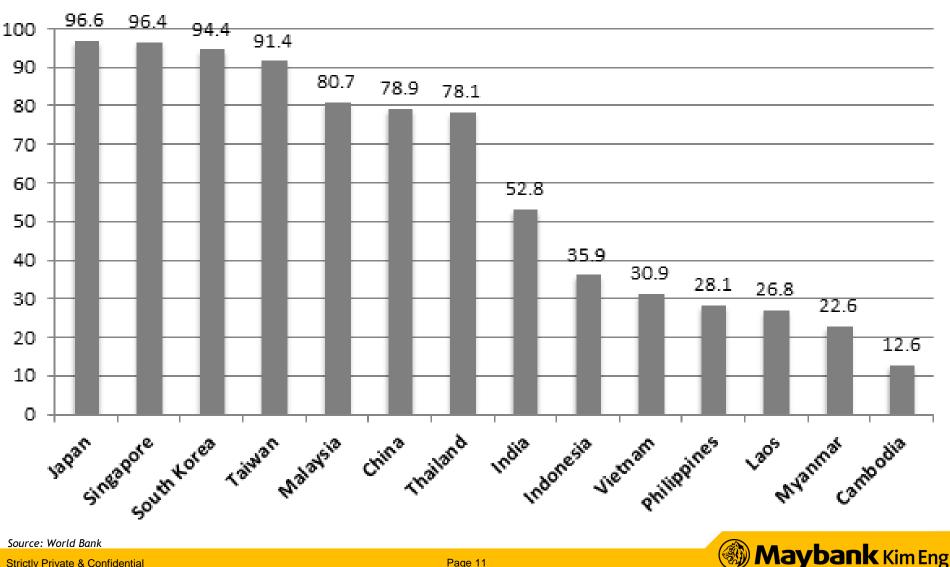

## Social and economic statistics highlight the potential of ASEAN e.g. low penetration of basic banking services $\rightarrow$ upsides for financial inclusion

<sup>%</sup> of Population at 15 Years Old and Above with Accounts at Financial Institutions