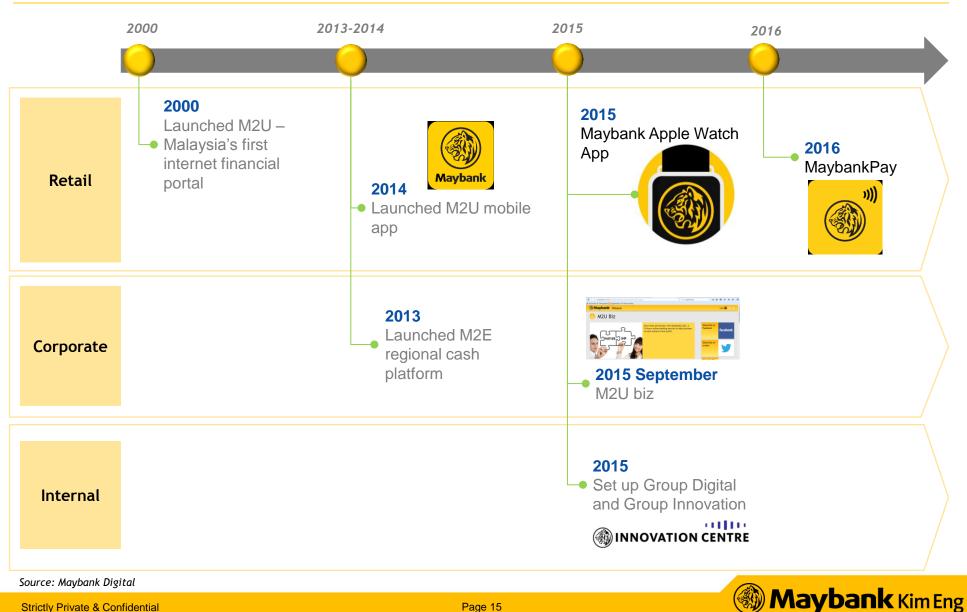

Number of Smartphone Users Worldwide (billion)

Source: Maybank Digital

- Financial product & services innovation
  - Access to huge volume of transactions data, information flows
  - Banks use and application of statistics evolves
  - BIG Data analytics
  - Data Scientist & Data Engineers; Coders & Programmers