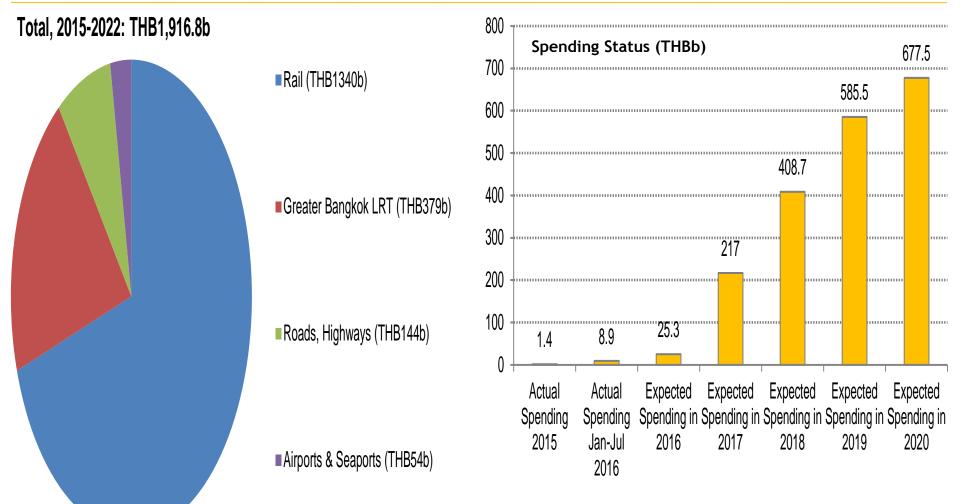

Source: Public-Private Partnership Centre, MKE Economics Research

THAILAND: Status of Spending on 20 Projects Under "Accelerated Transport Infrastructure Development Plan"

Source: Office of Transport and Traffic Policy and Planning, Ministry of Transport, Local Media, MKE Economics Research