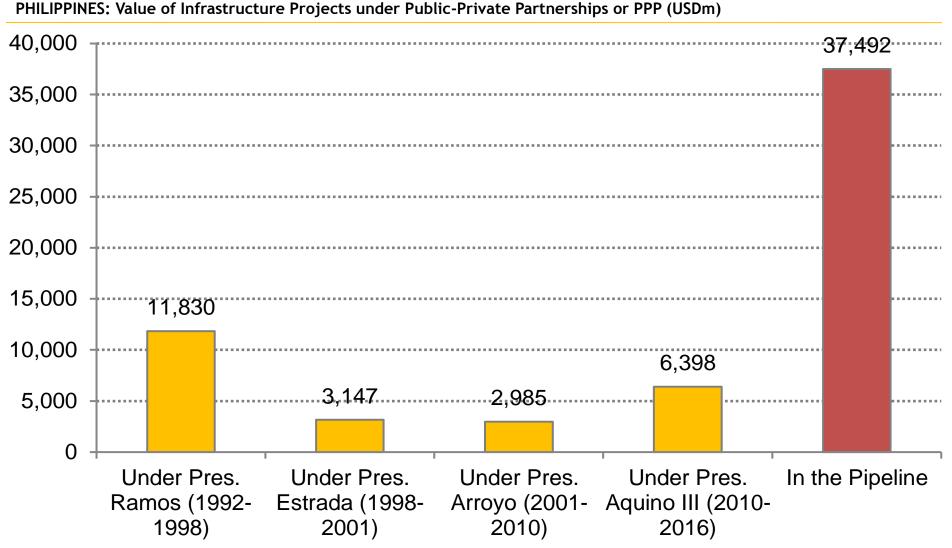

Source: Public-Private Partnership Centre, MKE Economics Research

THAILAND: Status of Spending on 20 Projects Under "Accelerated Transport Infrastructure Development Plan"

Source: Office of Transport and Traffic Policy and Planning, Ministry of Transport, Local Media, MKE Economics Research