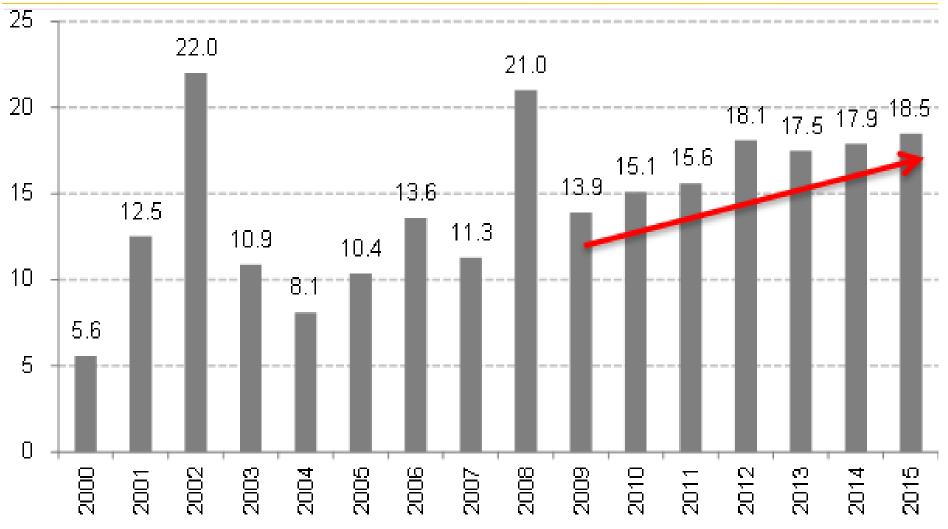

## Social and economic statistics highlight the potential of ASEAN e.g. increasing ASEAN economic integration

Source: ASEAN Secretariat