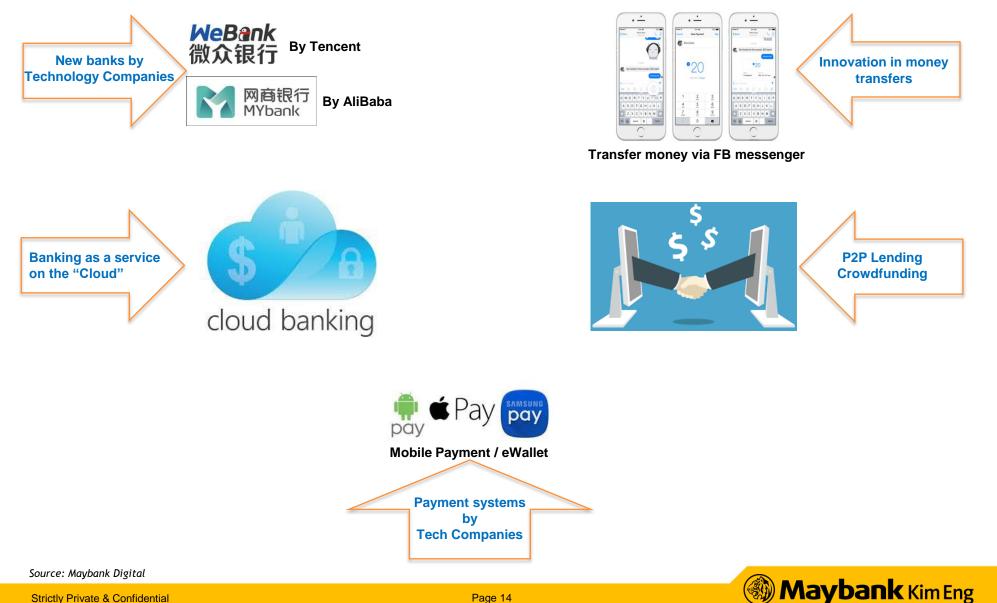

## Social and economic statistics highlight the potential of ASEAN e.g. low penetration of basic banking services $\rightarrow$ upsides for financial inclusion

<sup>%</sup> of Population at 15 Years Old and Above with Accounts at Financial Institutions

Number of Smartphone Users Worldwide (billion)

Source: Maybank Digital

- Financial product & services innovation
  - Access to huge volume of transactions data, information flows
  - Banks use and application of statistics evolves
  - BIG Data analytics
  - Data Scientist & Data Engineers; Coders & Programmers