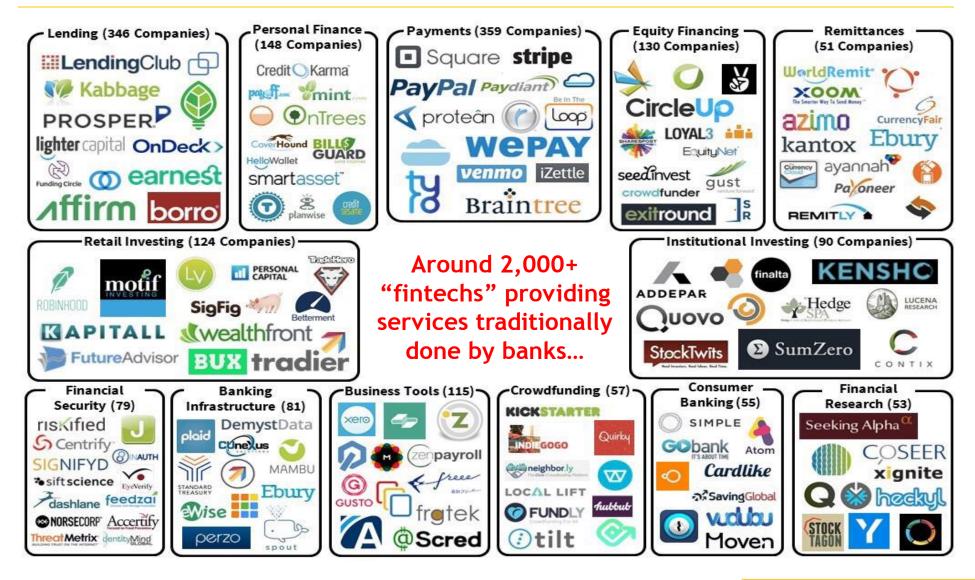

## Maybank: ASEAN financial institution & services provider

### Social and economic statistics highlight the potential of ASEAN e.g. favourable demographic trends

ASEAN's "Demographic Dividend" - Percentage of Population in the Working Age Group (15-64 Years Old)