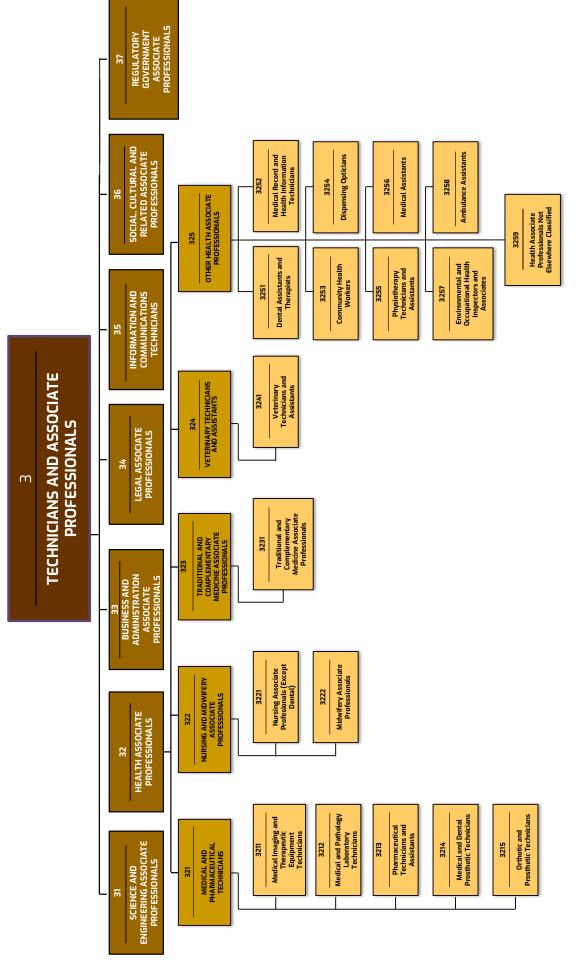

# **STATISTIC**

MASCO 2020 provides the following number of occupational titles for each group:

| Major Group                                                       | Sub-Major<br>Group | Minor<br>Group | Unit<br>Group | Minor Unit<br>Group |
|-------------------------------------------------------------------|--------------------|----------------|---------------|---------------------|
| 1 Managers                                                        | 6                  | 11             | 38            | 551                 |
| 2 Professional                                                    | 9                  | 37             | 123           | 2,171               |
| 3 Technician and Associate Professionals                          | 7                  | 23             | 90            | 1,211               |
| 4 Clerical Support Workers                                        | 4                  | 8              | 28            | 372                 |
| 5 Service and Sales Workers                                       | 4                  | 13             | 41            | 317                 |
| 6 Skilled Agriculture, Forestry, Livestock<br>and Fishery Workers | 3                  | 9              | 19            | 213                 |
| 7 Craft and Related Trades Workers                                | 6                  | 14             | 67            | 672                 |
| 8 Plant and Machine Operators and<br>Assemblers                   | 3                  | 15             | 42            | 713                 |
| 9 Elementary Occupations                                          | 6                  | 11             | 35            | 265                 |
| 0 Armed Forces                                                    | 3                  | 6              | 7             | 145                 |
|                                                                   | 51                 | 147            | 490           | 6,630               |

In the above classification, all occupations are categorised into ten (10) major groups (1-digit). Subsequently, the major groups are divided into 51 sub-major groups (2-digit) which comprise 146 minor groups (3-digit). The minor groups are further divided into 490 unit groups (4-digit) and the unit groups are further divided into 6,366 minor unit groups (6-digit).