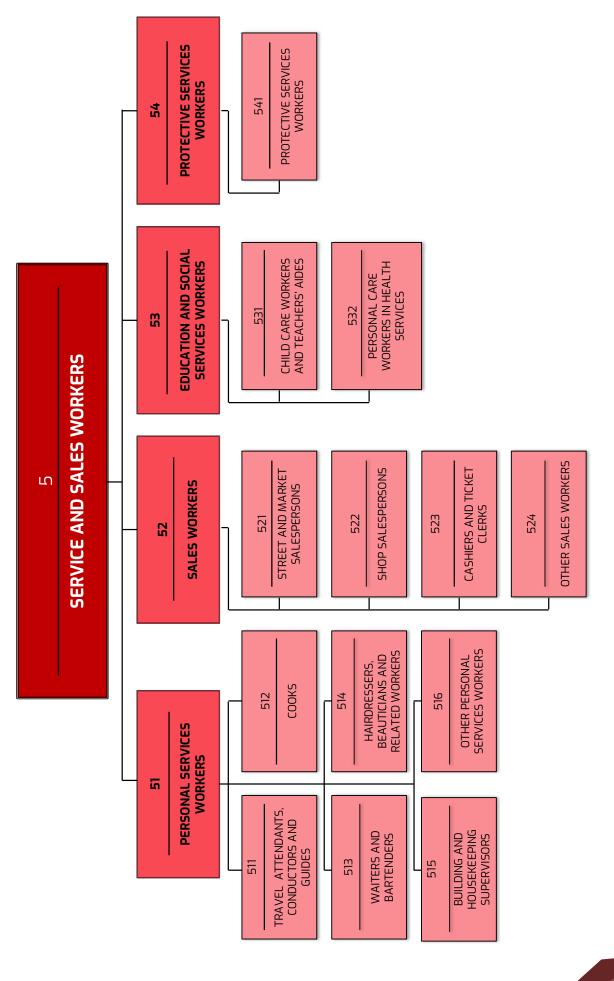

# **SUMMARY OF MAJOR GROUPS**

| Major Group 1:<br>Managers                                                            | Plan, analyze, formulate, direct and advise on government policies, or carry<br>out similar tasks on behalf of special interest organizations; or plan,<br>organize, lead, control and coordinate the policies and activities of an<br>enterprise, organization, department or internal section.                                                                                                                                                                                                                                                                                                                                                          |
|---------------------------------------------------------------------------------------|-----------------------------------------------------------------------------------------------------------------------------------------------------------------------------------------------------------------------------------------------------------------------------------------------------------------------------------------------------------------------------------------------------------------------------------------------------------------------------------------------------------------------------------------------------------------------------------------------------------------------------------------------------------|
| Major Group 2:<br>Professional                                                        | Increase the existing stock of knowledge, apply scientific or artistic<br>concepts and theories, teach about the foregoing in a systematic manner,<br>or engage in any combination of these three activities                                                                                                                                                                                                                                                                                                                                                                                                                                              |
| Major Group 3:<br>Technician and<br>Associate<br>Professional                         | Perform technical and related tasks connected with research and the application of scientific or artistic concepts and operational methods, and government or business regulations                                                                                                                                                                                                                                                                                                                                                                                                                                                                        |
| Major Group 4:<br>Clerical Support<br>Workers                                         | Record, organise, store and retrieve related information and perform<br>clerical duties especially in connection with administrative operations,<br>handling of money, travel arrangements and requests for information and<br>appointments                                                                                                                                                                                                                                                                                                                                                                                                               |
| Major Group 5:<br>Service and Sales<br>Workers                                        | Provide personal services related to travel, housekeeping, catering, personal care, or protection against fire and unlawful acts, or demonstrate and sell goods in wholesale or retail shops and similar establishments as well as at stalls and markets                                                                                                                                                                                                                                                                                                                                                                                                  |
| Major Group 6:<br>Skilled Agricultural,<br>Forestry, Livestock and<br>Fishery Workers | Grow and harvest field or tree and shrub crops, gather wild fruit, herbs and<br>vegetables, breed, tend or hunt animals, produce a variety of animal<br>husbandry products, cultivate, conserve and gather forest products, breed<br>or catch fish and cultivate or gather other forms of aquatic life                                                                                                                                                                                                                                                                                                                                                    |
| Major Group 7:<br>Craft and Related<br>Trades Workers                                 | Apply their specific knowledge and skills in the fields of mining and construction, metal forming, and erect metal structures, make, fit, maintain and repair machinery, equipment or tools, carry out printing work as well as produce or process foodstuffs, textiles, or wooden, metal and other articles including handicraft goods                                                                                                                                                                                                                                                                                                                   |
| Major Group 8:<br>Plant and Machine<br>Operators and<br>Assemblers                    | Operate and monitor industrial and agricultural machinery and<br>equipment, drive and operate trains, motor vehicles and mobile machinery<br>and equipment, or assemble product component parts according to strict<br>specifications and procedures                                                                                                                                                                                                                                                                                                                                                                                                      |
| Major Group 9:<br>Elementary Workers                                                  | Perform simple, routine and non-systematic tasks which mainly require<br>the use of handheld tools or with the assistance of simple machines, and<br>in some cases considerable physical effort                                                                                                                                                                                                                                                                                                                                                                                                                                                           |
| Major Group 0:<br>Armed Forces                                                        | The Malaysian Armed Forces (MAF) is divided into three branches, namely<br>the Malaysian Army (MA), Royal Malaysian Navy (RMN) and Royal<br>Malaysian Air Force (RMAF). The main role of the MAF is to defend the<br>sovereignty and territorial integrity of the country against external threats<br>whereas its secondary role is to assist the public authorities in restoring<br>and maintaining public order, enforcing maritime law, defending against<br>internal threats, assisting in disaster relief and national development<br>operations as well as providing support in peacekeeping efforts under the<br>banner of the United Nations (UN) |