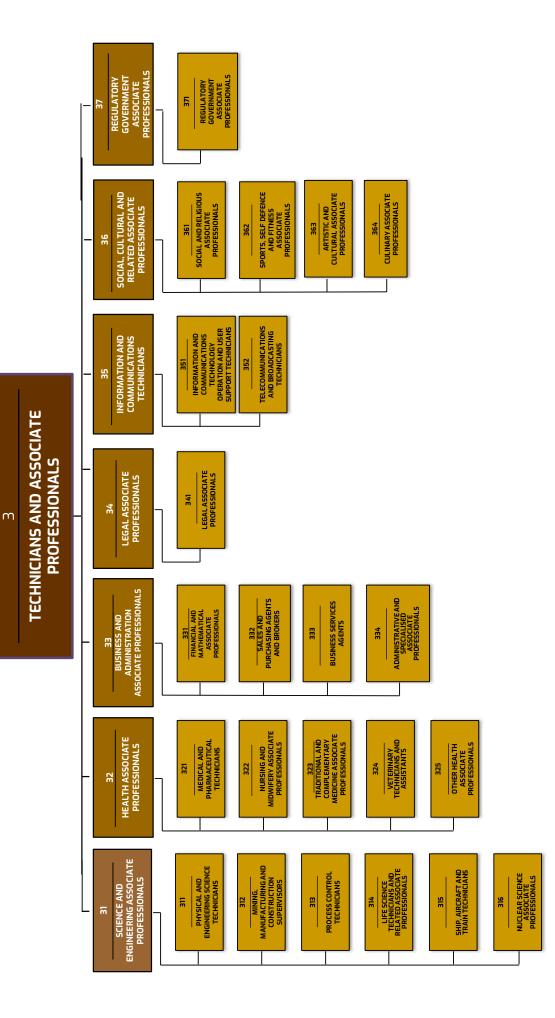

# **SUMMARY OF MAJOR GROUPS**

| Major Group 1:<br>Managers                                                            | Plan, analyze, formulate, direct and advise on government policies, or carry<br>out similar tasks on behalf of special interest organizations; or plan,<br>organize, lead, control and coordinate the policies and activities of an<br>enterprise, organization, department or internal section.                                                                                                                                                                                                                                                                                                                                                          |
|---------------------------------------------------------------------------------------|-----------------------------------------------------------------------------------------------------------------------------------------------------------------------------------------------------------------------------------------------------------------------------------------------------------------------------------------------------------------------------------------------------------------------------------------------------------------------------------------------------------------------------------------------------------------------------------------------------------------------------------------------------------|
| Major Group 2:<br>Professional                                                        | Increase the existing stock of knowledge, apply scientific or artistic<br>concepts and theories, teach about the foregoing in a systematic manner,<br>or engage in any combination of these three activities                                                                                                                                                                                                                                                                                                                                                                                                                                              |
| Major Group 3:<br>Technician and<br>Associate<br>Professional                         | Perform technical and related tasks connected with research and the application of scientific or artistic concepts and operational methods, and government or business regulations                                                                                                                                                                                                                                                                                                                                                                                                                                                                        |
| Major Group 4:<br>Clerical Support<br>Workers                                         | Record, organise, store and retrieve related information and perform<br>clerical duties especially in connection with administrative operations,<br>handling of money, travel arrangements and requests for information and<br>appointments                                                                                                                                                                                                                                                                                                                                                                                                               |
| Major Group 5:<br>Service and Sales<br>Workers                                        | Provide personal services related to travel, housekeeping, catering, personal care, or protection against fire and unlawful acts, or demonstrate and sell goods in wholesale or retail shops and similar establishments as well as at stalls and markets                                                                                                                                                                                                                                                                                                                                                                                                  |
| Major Group 6:<br>Skilled Agricultural,<br>Forestry, Livestock and<br>Fishery Workers | Grow and harvest field or tree and shrub crops, gather wild fruit, herbs and<br>vegetables, breed, tend or hunt animals, produce a variety of animal<br>husbandry products, cultivate, conserve and gather forest products, breed<br>or catch fish and cultivate or gather other forms of aquatic life                                                                                                                                                                                                                                                                                                                                                    |
| Major Group 7:<br>Craft and Related<br>Trades Workers                                 | Apply their specific knowledge and skills in the fields of mining and construction, metal forming, and erect metal structures, make, fit, maintain and repair machinery, equipment or tools, carry out printing work as well as produce or process foodstuffs, textiles, or wooden, metal and other articles including handicraft goods                                                                                                                                                                                                                                                                                                                   |
| Major Group 8:<br>Plant and Machine<br>Operators and<br>Assemblers                    | Operate and monitor industrial and agricultural machinery and<br>equipment, drive and operate trains, motor vehicles and mobile machinery<br>and equipment, or assemble product component parts according to strict<br>specifications and procedures                                                                                                                                                                                                                                                                                                                                                                                                      |
| Major Group 9:<br>Elementary Workers                                                  | Perform simple, routine and non-systematic tasks which mainly require<br>the use of handheld tools or with the assistance of simple machines, and<br>in some cases considerable physical effort                                                                                                                                                                                                                                                                                                                                                                                                                                                           |
| Major Group 0:<br>Armed Forces                                                        | The Malaysian Armed Forces (MAF) is divided into three branches, namely<br>the Malaysian Army (MA), Royal Malaysian Navy (RMN) and Royal<br>Malaysian Air Force (RMAF). The main role of the MAF is to defend the<br>sovereignty and territorial integrity of the country against external threats<br>whereas its secondary role is to assist the public authorities in restoring<br>and maintaining public order, enforcing maritime law, defending against<br>internal threats, assisting in disaster relief and national development<br>operations as well as providing support in peacekeeping efforts under the<br>banner of the United Nations (UN) |