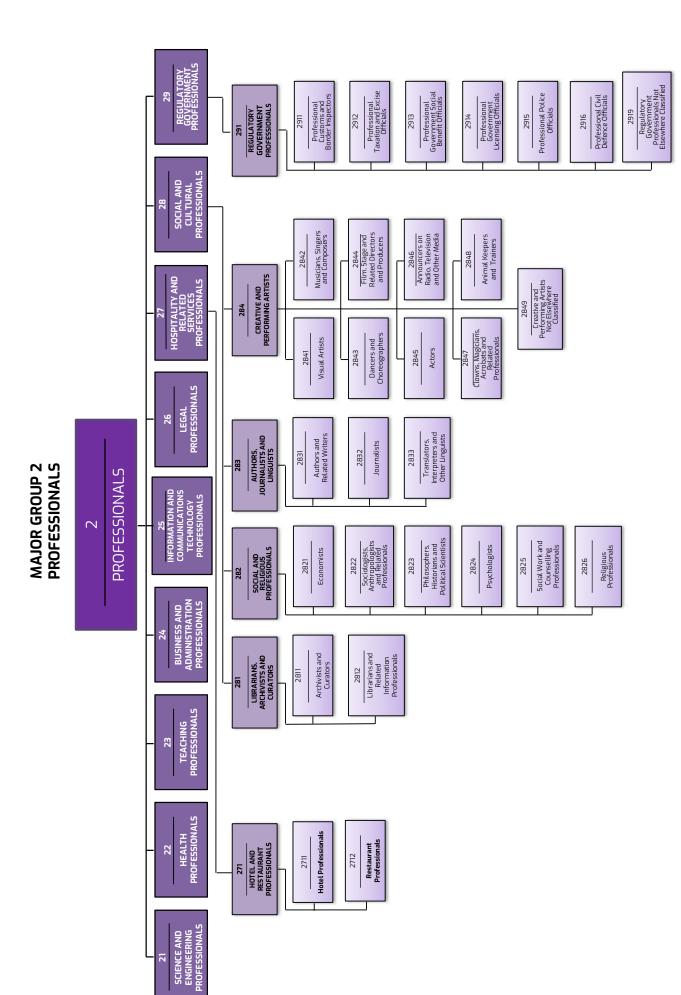

# **SUMMARY OF MAJOR GROUPS**

| Major Group 1:<br>Managers                                                            | Plan, analyze, formulate, direct and advise on government policies, or carry<br>out similar tasks on behalf of special interest organizations; or plan,<br>organize, lead, control and coordinate the policies and activities of an<br>enterprise, organization, department or internal section.                                                                                                                                                                                                                                                                                                                                                          |
|---------------------------------------------------------------------------------------|-----------------------------------------------------------------------------------------------------------------------------------------------------------------------------------------------------------------------------------------------------------------------------------------------------------------------------------------------------------------------------------------------------------------------------------------------------------------------------------------------------------------------------------------------------------------------------------------------------------------------------------------------------------|
| Major Group 2:<br>Professional                                                        | Increase the existing stock of knowledge, apply scientific or artistic<br>concepts and theories, teach about the foregoing in a systematic manner,<br>or engage in any combination of these three activities                                                                                                                                                                                                                                                                                                                                                                                                                                              |
| Major Group 3:<br>Technician and<br>Associate<br>Professional                         | Perform technical and related tasks connected with research and the application of scientific or artistic concepts and operational methods, and government or business regulations                                                                                                                                                                                                                                                                                                                                                                                                                                                                        |
| Major Group 4:<br>Clerical Support<br>Workers                                         | Record, organise, store and retrieve related information and perform<br>clerical duties especially in connection with administrative operations,<br>handling of money, travel arrangements and requests for information and<br>appointments                                                                                                                                                                                                                                                                                                                                                                                                               |
| Major Group 5:<br>Service and Sales<br>Workers                                        | Provide personal services related to travel, housekeeping, catering, personal care, or protection against fire and unlawful acts, or demonstrate and sell goods in wholesale or retail shops and similar establishments as well as at stalls and markets                                                                                                                                                                                                                                                                                                                                                                                                  |
| Major Group 6:<br>Skilled Agricultural,<br>Forestry, Livestock and<br>Fishery Workers | Grow and harvest field or tree and shrub crops, gather wild fruit, herbs and<br>vegetables, breed, tend or hunt animals, produce a variety of animal<br>husbandry products, cultivate, conserve and gather forest products, breed<br>or catch fish and cultivate or gather other forms of aquatic life                                                                                                                                                                                                                                                                                                                                                    |
| Major Group 7:<br>Craft and Related<br>Trades Workers                                 | Apply their specific knowledge and skills in the fields of mining and construction, metal forming, and erect metal structures, make, fit, maintain and repair machinery, equipment or tools, carry out printing work as well as produce or process foodstuffs, textiles, or wooden, metal and other articles including handicraft goods                                                                                                                                                                                                                                                                                                                   |
| Major Group 8:<br>Plant and Machine<br>Operators and<br>Assemblers                    | Operate and monitor industrial and agricultural machinery and<br>equipment, drive and operate trains, motor vehicles and mobile machinery<br>and equipment, or assemble product component parts according to strict<br>specifications and procedures                                                                                                                                                                                                                                                                                                                                                                                                      |
| Major Group 9:<br>Elementary Workers                                                  | Perform simple, routine and non-systematic tasks which mainly require<br>the use of handheld tools or with the assistance of simple machines, and<br>in some cases considerable physical effort                                                                                                                                                                                                                                                                                                                                                                                                                                                           |
| Major Group 0:<br>Armed Forces                                                        | The Malaysian Armed Forces (MAF) is divided into three branches, namely<br>the Malaysian Army (MA), Royal Malaysian Navy (RMN) and Royal<br>Malaysian Air Force (RMAF). The main role of the MAF is to defend the<br>sovereignty and territorial integrity of the country against external threats<br>whereas its secondary role is to assist the public authorities in restoring<br>and maintaining public order, enforcing maritime law, defending against<br>internal threats, assisting in disaster relief and national development<br>operations as well as providing support in peacekeeping efforts under the<br>banner of the United Nations (UN) |

# MANAGERS

Skills level Description

The Managers plan, analyze, formulate, direct and advise on government policies, or carry out similar tasks on behalf of special interest organizations; or plan, organize, lead, control and coordinate the policies and activities of an enterprise, organization, department or internal section.

Reference to the skill level is open and not strict to education level. However, employment in this major group primarily requires education skills level at the fifth to eighth levels.

Occupations in this major group are classified into the following sub-major groups:

- 11 CHIEF EXECUTIVES, SENIOR OFFICIALS AND LEGISLATORS
- 12 ADMINISTRATIVE AND COMMERCIAL MANAGERS
- 13 PRODUCTION AND MANUFACTURING MANAGERS
- 14 HOSPITALITY, RETAIL AND OTHER SERVICES MANAGERS
- 15 INFORMATION AND COMMUNICATIONS TECHNOLOGY MANAGERS
- 16 SERVICES MANAGERS