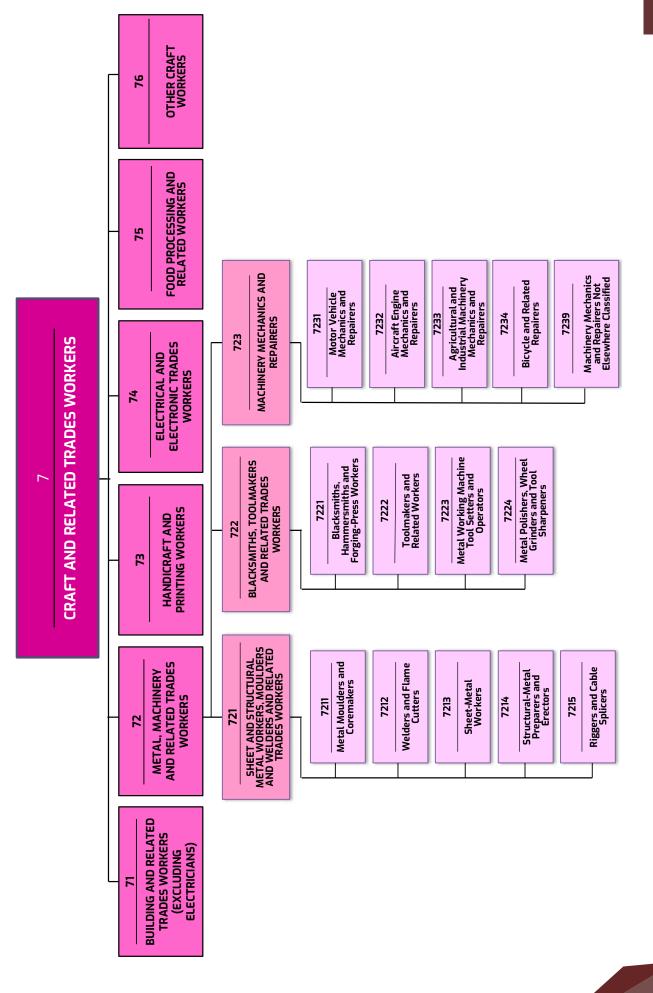

# **SUMMARY OF MAJOR GROUPS**

| Major Group 1:<br>Managers                                                            | Plan, analyze, formulate, direct and advise on government policies, or carry<br>out similar tasks on behalf of special interest organizations; or plan,<br>organize, lead, control and coordinate the policies and activities of an<br>enterprise, organization, department or internal section.                                                                                                                                                                                                                                                                                                                                                          |
|---------------------------------------------------------------------------------------|-----------------------------------------------------------------------------------------------------------------------------------------------------------------------------------------------------------------------------------------------------------------------------------------------------------------------------------------------------------------------------------------------------------------------------------------------------------------------------------------------------------------------------------------------------------------------------------------------------------------------------------------------------------|
| Major Group 2:<br>Professional                                                        | Increase the existing stock of knowledge, apply scientific or artistic<br>concepts and theories, teach about the foregoing in a systematic manner,<br>or engage in any combination of these three activities                                                                                                                                                                                                                                                                                                                                                                                                                                              |
| Major Group 3:<br>Technician and<br>Associate<br>Professional                         | Perform technical and related tasks connected with research and the application of scientific or artistic concepts and operational methods, and government or business regulations                                                                                                                                                                                                                                                                                                                                                                                                                                                                        |
| Major Group 4:<br>Clerical Support<br>Workers                                         | Record, organise, store and retrieve related information and perform<br>clerical duties especially in connection with administrative operations,<br>handling of money, travel arrangements and requests for information and<br>appointments                                                                                                                                                                                                                                                                                                                                                                                                               |
| Major Group 5:<br>Service and Sales<br>Workers                                        | Provide personal services related to travel, housekeeping, catering, personal care, or protection against fire and unlawful acts, or demonstrate and sell goods in wholesale or retail shops and similar establishments as well as at stalls and markets                                                                                                                                                                                                                                                                                                                                                                                                  |
| Major Group 6:<br>Skilled Agricultural,<br>Forestry, Livestock and<br>Fishery Workers | Grow and harvest field or tree and shrub crops, gather wild fruit, herbs and<br>vegetables, breed, tend or hunt animals, produce a variety of animal<br>husbandry products, cultivate, conserve and gather forest products, breed<br>or catch fish and cultivate or gather other forms of aquatic life                                                                                                                                                                                                                                                                                                                                                    |
| Major Group 7:<br>Craft and Related<br>Trades Workers                                 | Apply their specific knowledge and skills in the fields of mining and construction, metal forming, and erect metal structures, make, fit, maintain and repair machinery, equipment or tools, carry out printing work as well as produce or process foodstuffs, textiles, or wooden, metal and other articles including handicraft goods                                                                                                                                                                                                                                                                                                                   |
| Major Group 8:<br>Plant and Machine<br>Operators and<br>Assemblers                    | Operate and monitor industrial and agricultural machinery and<br>equipment, drive and operate trains, motor vehicles and mobile machinery<br>and equipment, or assemble product component parts according to strict<br>specifications and procedures                                                                                                                                                                                                                                                                                                                                                                                                      |
| Major Group 9:<br>Elementary Workers                                                  | Perform simple, routine and non-systematic tasks which mainly require<br>the use of handheld tools or with the assistance of simple machines, and<br>in some cases considerable physical effort                                                                                                                                                                                                                                                                                                                                                                                                                                                           |
| Major Group 0:<br>Armed Forces                                                        | The Malaysian Armed Forces (MAF) is divided into three branches, namely<br>the Malaysian Army (MA), Royal Malaysian Navy (RMN) and Royal<br>Malaysian Air Force (RMAF). The main role of the MAF is to defend the<br>sovereignty and territorial integrity of the country against external threats<br>whereas its secondary role is to assist the public authorities in restoring<br>and maintaining public order, enforcing maritime law, defending against<br>internal threats, assisting in disaster relief and national development<br>operations as well as providing support in peacekeeping efforts under the<br>banner of the United Nations (UN) |