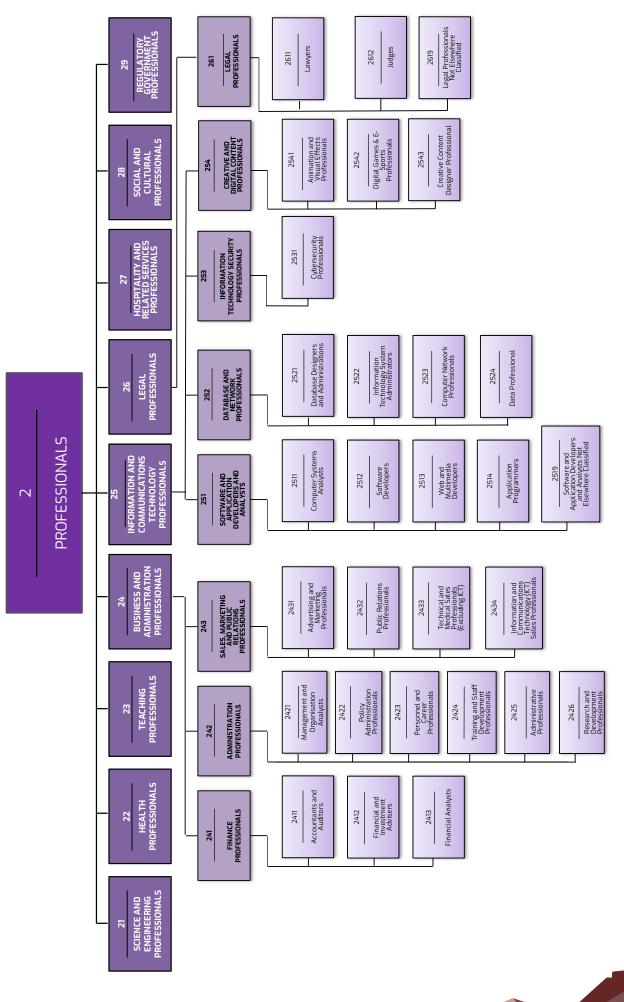

# **SUMMARY OF MAJOR GROUPS**

| Major Group 1:<br>Managers                                                            | Plan, analyze, formulate, direct and advise on government policies, or carry<br>out similar tasks on behalf of special interest organizations; or plan,<br>organize, lead, control and coordinate the policies and activities of an<br>enterprise, organization, department or internal section.                                                                                                                                                                                                                                                                                                                                                          |
|---------------------------------------------------------------------------------------|-----------------------------------------------------------------------------------------------------------------------------------------------------------------------------------------------------------------------------------------------------------------------------------------------------------------------------------------------------------------------------------------------------------------------------------------------------------------------------------------------------------------------------------------------------------------------------------------------------------------------------------------------------------|
| Major Group 2:<br>Professional                                                        | Increase the existing stock of knowledge, apply scientific or artistic<br>concepts and theories, teach about the foregoing in a systematic manner,<br>or engage in any combination of these three activities                                                                                                                                                                                                                                                                                                                                                                                                                                              |
| Major Group 3:<br>Technician and<br>Associate<br>Professional                         | Perform technical and related tasks connected with research and the application of scientific or artistic concepts and operational methods, and government or business regulations                                                                                                                                                                                                                                                                                                                                                                                                                                                                        |
| Major Group 4:<br>Clerical Support<br>Workers                                         | Record, organise, store and retrieve related information and perform<br>clerical duties especially in connection with administrative operations,<br>handling of money, travel arrangements and requests for information and<br>appointments                                                                                                                                                                                                                                                                                                                                                                                                               |
| Major Group 5:<br>Service and Sales<br>Workers                                        | Provide personal services related to travel, housekeeping, catering, personal care, or protection against fire and unlawful acts, or demonstrate and sell goods in wholesale or retail shops and similar establishments as well as at stalls and markets                                                                                                                                                                                                                                                                                                                                                                                                  |
| Major Group 6:<br>Skilled Agricultural,<br>Forestry, Livestock and<br>Fishery Workers | Grow and harvest field or tree and shrub crops, gather wild fruit, herbs and<br>vegetables, breed, tend or hunt animals, produce a variety of animal<br>husbandry products, cultivate, conserve and gather forest products, breed<br>or catch fish and cultivate or gather other forms of aquatic life                                                                                                                                                                                                                                                                                                                                                    |
| Major Group 7:<br>Craft and Related<br>Trades Workers                                 | Apply their specific knowledge and skills in the fields of mining and construction, metal forming, and erect metal structures, make, fit, maintain and repair machinery, equipment or tools, carry out printing work as well as produce or process foodstuffs, textiles, or wooden, metal and other articles including handicraft goods                                                                                                                                                                                                                                                                                                                   |
| Major Group 8:<br>Plant and Machine<br>Operators and<br>Assemblers                    | Operate and monitor industrial and agricultural machinery and<br>equipment, drive and operate trains, motor vehicles and mobile machinery<br>and equipment, or assemble product component parts according to strict<br>specifications and procedures                                                                                                                                                                                                                                                                                                                                                                                                      |
| Major Group 9:<br>Elementary Workers                                                  | Perform simple, routine and non-systematic tasks which mainly require<br>the use of handheld tools or with the assistance of simple machines, and<br>in some cases considerable physical effort                                                                                                                                                                                                                                                                                                                                                                                                                                                           |
| Major Group 0:<br>Armed Forces                                                        | The Malaysian Armed Forces (MAF) is divided into three branches, namely<br>the Malaysian Army (MA), Royal Malaysian Navy (RMN) and Royal<br>Malaysian Air Force (RMAF). The main role of the MAF is to defend the<br>sovereignty and territorial integrity of the country against external threats<br>whereas its secondary role is to assist the public authorities in restoring<br>and maintaining public order, enforcing maritime law, defending against<br>internal threats, assisting in disaster relief and national development<br>operations as well as providing support in peacekeeping efforts under the<br>banner of the United Nations (UN) |

# MANAGERS

Skills level Description

The Managers plan, analyze, formulate, direct and advise on government policies, or carry out similar tasks on behalf of special interest organizations; or plan, organize, lead, control and coordinate the policies and activities of an enterprise, organization, department or internal section.

Reference to the skill level is open and not strict to education level. However, employment in this major group primarily requires education skills level at the fifth to eighth levels.

Occupations in this major group are classified into the following sub-major groups:

- 11 CHIEF EXECUTIVES, SENIOR OFFICIALS AND LEGISLATORS
- 12 ADMINISTRATIVE AND COMMERCIAL MANAGERS
- 13 PRODUCTION AND MANUFACTURING MANAGERS
- 14 HOSPITALITY, RETAIL AND OTHER SERVICES MANAGERS
- 15 INFORMATION AND COMMUNICATIONS TECHNOLOGY MANAGERS
- 16 SERVICES MANAGERS