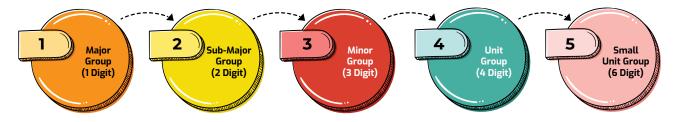

# **STRUCTURE OF CLASSIFICATIONS**

The structure of MASCO 2020 features 5 levels of classification. The first level is called the Major Group, which is represented by a one-digit code. The second and subsequent levels are called the Sub-Major Group, Minor Group, Unit Group and Minor Unit Group, which are represented by 2-digit, 3-digit, 4-digit and 6-digit codes respectively.

For example, the coding details for Unit Group 2111: Physicists and Astronomers are as follows:

| Group            | Titles                                         | Code    |
|------------------|------------------------------------------------|---------|
| Major Group      | Professional                                   | 2       |
| Sub-Major Group  | Science and Engineering Professionals          | 21      |
| Minor Group      | Physicists, Chemists and Related Professionals | 211     |
| Unit Group       | Physicists and Astronomers                     | 2111    |
| Small Unit Group | Physicist                                      | 2111-01 |