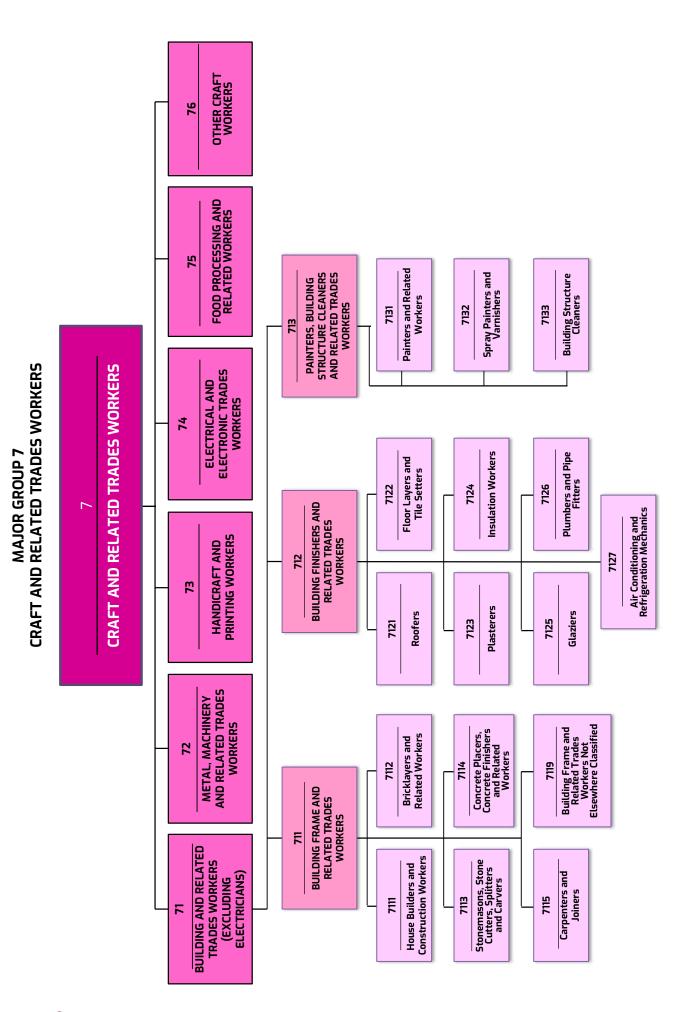

|

## MALAYSIAN EMPLOYMENT CLASSIFICATION STANDARDS / CHART











MAJOR GROUP 7 CRAFT AND RELATED TRADES WORKERS













|                                                             |                                                 |                  | 83<br>DRIVERS AND MOBILE<br>PLANT OPERATORS                       | BIB<br>OTHER STATIONARY<br>PLANT AND MACHINE<br>OPERATORS