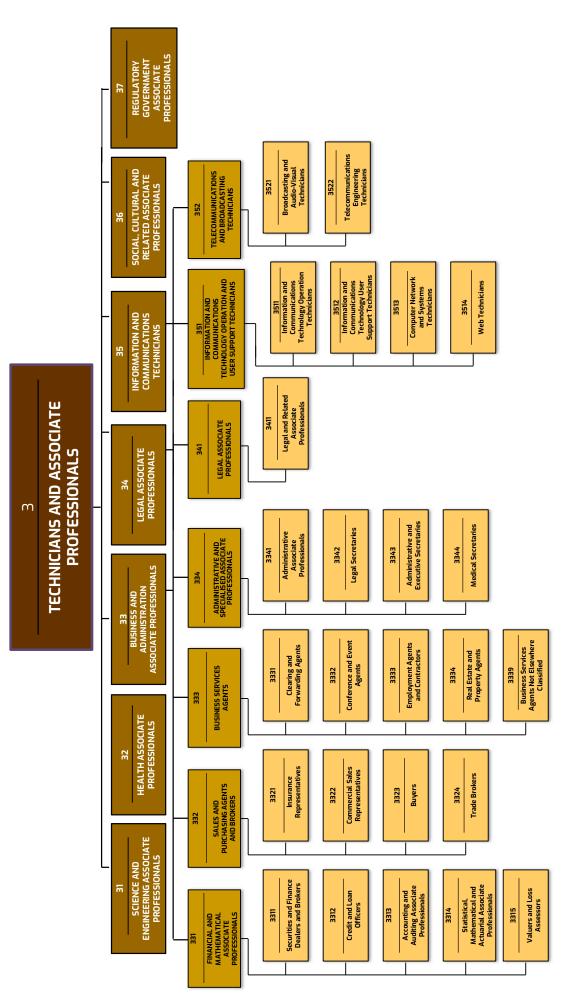

# **STATISTIC**

MASCO 2020 provides the following number of occupational titles for each group:

| Major Group                                                       | Sub-Major<br>Group | Minor<br>Group | Unit<br>Group | Minor Unit<br>Group |
|-------------------------------------------------------------------|--------------------|----------------|---------------|---------------------|
| 1 Managers                                                        | 6                  | 11             | 38            | 551                 |
| 2 Professional                                                    | 9                  | 37             | 123           | 2,171               |
| 3 Technician and Associate Professionals                          | 7                  | 23             | 90            | 1,211               |
| 4 Clerical Support Workers                                        | 4                  | 8              | 28            | 372                 |
| 5 Service and Sales Workers                                       | 4                  | 13             | 41            | 317                 |
| 6 Skilled Agriculture, Forestry, Livestock<br>and Fishery Workers | 3                  | 9              | 19            | 213                 |
| 7 Craft and Related Trades Workers                                | 6                  | 14             | 67            | 672                 |
| 8 Plant and Machine Operators and<br>Assemblers                   | 3                  | 15             | 42            | 713                 |
| 9 Elementary Occupations                                          | 6                  | 11             | 35            | 265                 |
| 0 Armed Forces                                                    | 3                  | 6              | 7             | 145                 |
|                                                                   | 51                 | 147            | 490           | 6,630               |

In the above classification, all occupations are categorised into ten (10) major groups (1-digit). Subsequently, the major groups are divided into 51 sub-major groups (2-digit) which comprise 146 minor groups (3-digit). The minor groups are further divided into 490 unit groups (4-digit) and the unit groups are further divided into 6,366 minor unit groups (6-digit).