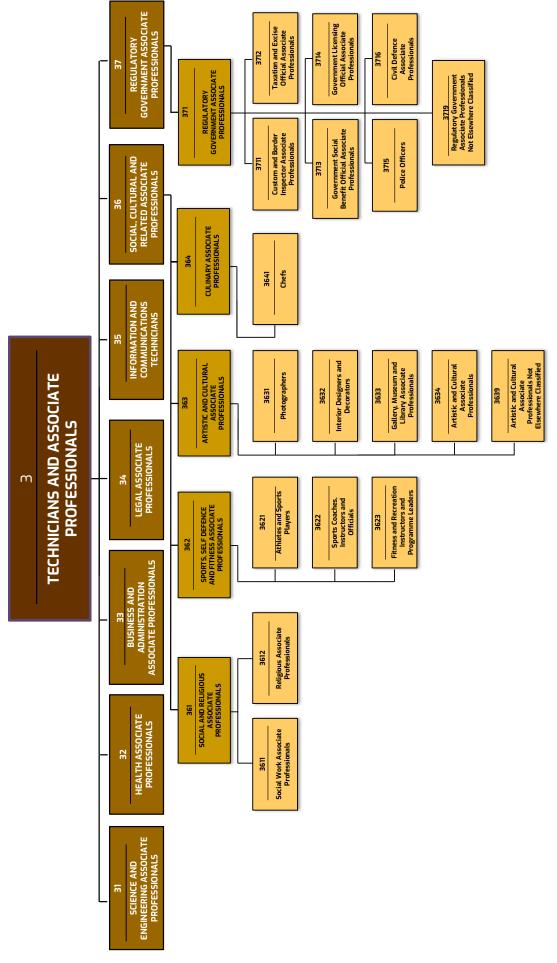

# **STATISTIC**

MASCO 2020 provides the following number of occupational titles for each group:

| Major Group                                                       | Sub-Major<br>Group | Minor<br>Group | Unit<br>Group | Minor Unit<br>Group |
|-------------------------------------------------------------------|--------------------|----------------|---------------|---------------------|
| 1 Managers                                                        | 6                  | 11             | 38            | 551                 |
| 2 Professional                                                    | 9                  | 37             | 123           | 2,171               |
| 3 Technician and Associate Professionals                          | 7                  | 23             | 90            | 1,211               |
| 4 Clerical Support Workers                                        | 4                  | 8              | 28            | 372                 |
| 5 Service and Sales Workers                                       | 4                  | 13             | 41            | 317                 |
| 6 Skilled Agriculture, Forestry, Livestock<br>and Fishery Workers | 3                  | 9              | 19            | 213                 |
| 7 Craft and Related Trades Workers                                | 6                  | 14             | 67            | 672                 |
| 8 Plant and Machine Operators and<br>Assemblers                   | 3                  | 15             | 42            | 713                 |
| 9 Elementary Occupations                                          | 6                  | 11             | 35            | 265                 |
| 0 Armed Forces                                                    | 3                  | 6              | 7             | 145                 |
|                                                                   | 51                 | 147            | 490           | 6,630               |

In the above classification, all occupations are categorised into ten (10) major groups (1-digit). Subsequently, the major groups are divided into 51 sub-major groups (2-digit) which comprise 146 minor groups (3-digit). The minor groups are further divided into 490 unit groups (4-digit) and the unit groups are further divided into 6,366 minor unit groups (6-digit).