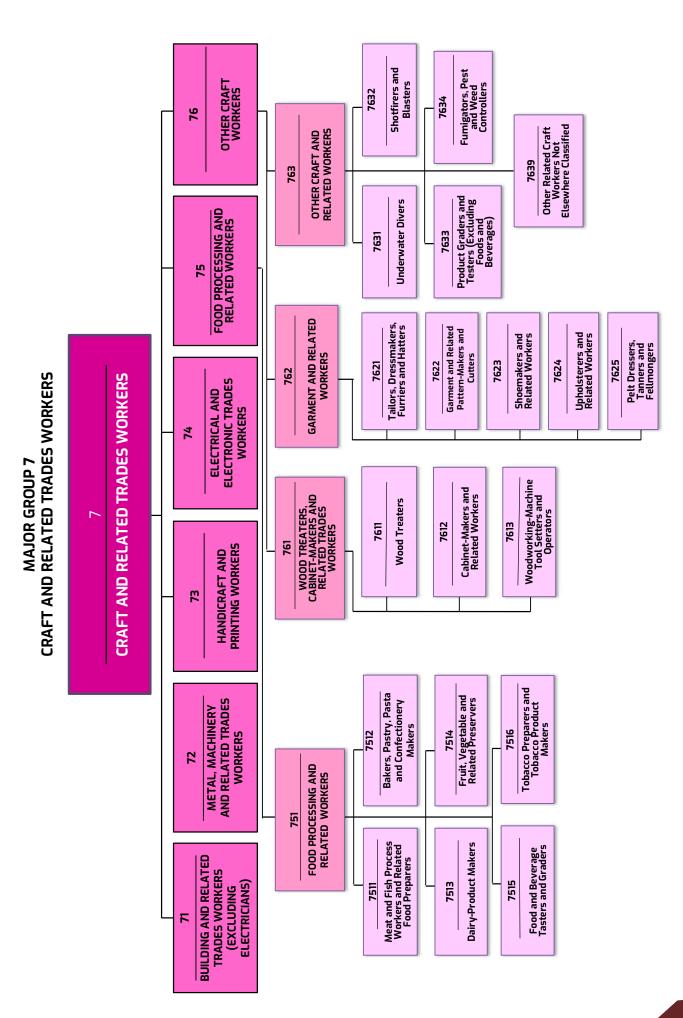

# **SUMMARY OF MAJOR GROUPS**

| Major Group 1:<br>Managers                                                            | Plan, analyze, formulate, direct and advise on government policies, or carry<br>out similar tasks on behalf of special interest organizations; or plan,<br>organize, lead, control and coordinate the policies and activities of an<br>enterprise, organization, department or internal section.                                                                                                                                                                                                                                                                                                                                                          |
|---------------------------------------------------------------------------------------|-----------------------------------------------------------------------------------------------------------------------------------------------------------------------------------------------------------------------------------------------------------------------------------------------------------------------------------------------------------------------------------------------------------------------------------------------------------------------------------------------------------------------------------------------------------------------------------------------------------------------------------------------------------|
| Major Group 2:<br>Professional                                                        | Increase the existing stock of knowledge, apply scientific or artistic<br>concepts and theories, teach about the foregoing in a systematic manner,<br>or engage in any combination of these three activities                                                                                                                                                                                                                                                                                                                                                                                                                                              |
| Major Group 3:<br>Technician and<br>Associate<br>Professional                         | Perform technical and related tasks connected with research and the application of scientific or artistic concepts and operational methods, and government or business regulations                                                                                                                                                                                                                                                                                                                                                                                                                                                                        |
| Major Group 4:<br>Clerical Support<br>Workers                                         | Record, organise, store and retrieve related information and perform<br>clerical duties especially in connection with administrative operations,<br>handling of money, travel arrangements and requests for information and<br>appointments                                                                                                                                                                                                                                                                                                                                                                                                               |
| Major Group 5:<br>Service and Sales<br>Workers                                        | Provide personal services related to travel, housekeeping, catering, personal care, or protection against fire and unlawful acts, or demonstrate and sell goods in wholesale or retail shops and similar establishments as well as at stalls and markets                                                                                                                                                                                                                                                                                                                                                                                                  |
| Major Group 6:<br>Skilled Agricultural,<br>Forestry, Livestock and<br>Fishery Workers | Grow and harvest field or tree and shrub crops, gather wild fruit, herbs and<br>vegetables, breed, tend or hunt animals, produce a variety of animal<br>husbandry products, cultivate, conserve and gather forest products, breed<br>or catch fish and cultivate or gather other forms of aquatic life                                                                                                                                                                                                                                                                                                                                                    |
| Major Group 7:<br>Craft and Related<br>Trades Workers                                 | Apply their specific knowledge and skills in the fields of mining and construction, metal forming, and erect metal structures, make, fit, maintain and repair machinery, equipment or tools, carry out printing work as well as produce or process foodstuffs, textiles, or wooden, metal and other articles including handicraft goods                                                                                                                                                                                                                                                                                                                   |
| Major Group 8:<br>Plant and Machine<br>Operators and<br>Assemblers                    | Operate and monitor industrial and agricultural machinery and<br>equipment, drive and operate trains, motor vehicles and mobile machinery<br>and equipment, or assemble product component parts according to strict<br>specifications and procedures                                                                                                                                                                                                                                                                                                                                                                                                      |
| Major Group 9:<br>Elementary Workers                                                  | Perform simple, routine and non-systematic tasks which mainly require<br>the use of handheld tools or with the assistance of simple machines, and<br>in some cases considerable physical effort                                                                                                                                                                                                                                                                                                                                                                                                                                                           |
| Major Group 0:<br>Armed Forces                                                        | The Malaysian Armed Forces (MAF) is divided into three branches, namely<br>the Malaysian Army (MA), Royal Malaysian Navy (RMN) and Royal<br>Malaysian Air Force (RMAF). The main role of the MAF is to defend the<br>sovereignty and territorial integrity of the country against external threats<br>whereas its secondary role is to assist the public authorities in restoring<br>and maintaining public order, enforcing maritime law, defending against<br>internal threats, assisting in disaster relief and national development<br>operations as well as providing support in peacekeeping efforts under the<br>banner of the United Nations (UN) |