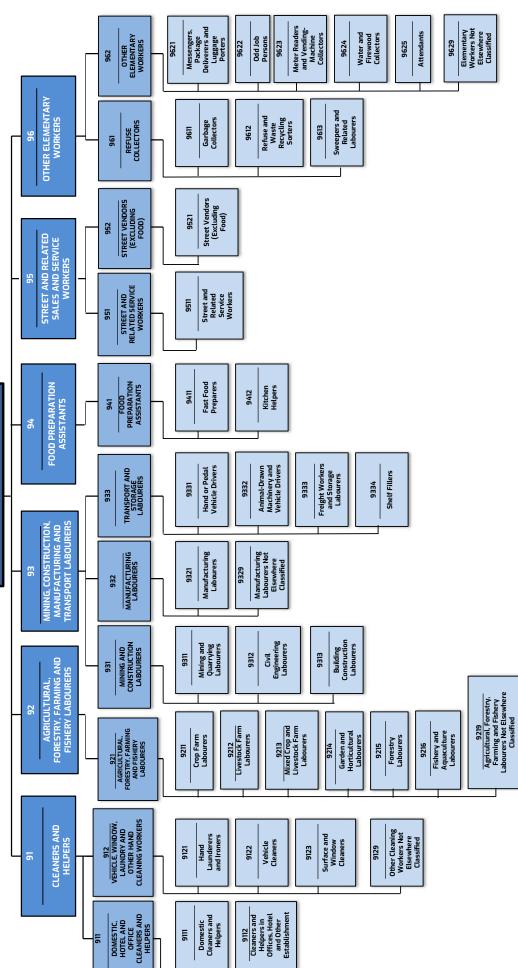

# **SUMMARY OF MAJOR GROUPS**

| Major Group 1:<br>Managers                                                            | Plan, analyze, formulate, direct and advise on government policies, or carry<br>out similar tasks on behalf of special interest organizations; or plan,<br>organize, lead, control and coordinate the policies and activities of an<br>enterprise, organization, department or internal section.                                                                                                                                                                                                                                                                                                                                                          |
|---------------------------------------------------------------------------------------|-----------------------------------------------------------------------------------------------------------------------------------------------------------------------------------------------------------------------------------------------------------------------------------------------------------------------------------------------------------------------------------------------------------------------------------------------------------------------------------------------------------------------------------------------------------------------------------------------------------------------------------------------------------|
| Major Group 2:<br>Professional                                                        | Increase the existing stock of knowledge, apply scientific or artistic<br>concepts and theories, teach about the foregoing in a systematic manner,<br>or engage in any combination of these three activities                                                                                                                                                                                                                                                                                                                                                                                                                                              |
| Major Group 3:<br>Technician and<br>Associate<br>Professional                         | Perform technical and related tasks connected with research and the application of scientific or artistic concepts and operational methods, and government or business regulations                                                                                                                                                                                                                                                                                                                                                                                                                                                                        |
| Major Group 4:<br>Clerical Support<br>Workers                                         | Record, organise, store and retrieve related information and perform<br>clerical duties especially in connection with administrative operations,<br>handling of money, travel arrangements and requests for information and<br>appointments                                                                                                                                                                                                                                                                                                                                                                                                               |
| Major Group 5:<br>Service and Sales<br>Workers                                        | Provide personal services related to travel, housekeeping, catering, personal care, or protection against fire and unlawful acts, or demonstrate and sell goods in wholesale or retail shops and similar establishments as well as at stalls and markets                                                                                                                                                                                                                                                                                                                                                                                                  |
| Major Group 6:<br>Skilled Agricultural,<br>Forestry, Livestock and<br>Fishery Workers | Grow and harvest field or tree and shrub crops, gather wild fruit, herbs and<br>vegetables, breed, tend or hunt animals, produce a variety of animal<br>husbandry products, cultivate, conserve and gather forest products, breed<br>or catch fish and cultivate or gather other forms of aquatic life                                                                                                                                                                                                                                                                                                                                                    |
| Major Group 7:<br>Craft and Related<br>Trades Workers                                 | Apply their specific knowledge and skills in the fields of mining and construction, metal forming, and erect metal structures, make, fit, maintain and repair machinery, equipment or tools, carry out printing work as well as produce or process foodstuffs, textiles, or wooden, metal and other articles including handicraft goods                                                                                                                                                                                                                                                                                                                   |
| Major Group 8:<br>Plant and Machine<br>Operators and<br>Assemblers                    | Operate and monitor industrial and agricultural machinery and<br>equipment, drive and operate trains, motor vehicles and mobile machinery<br>and equipment, or assemble product component parts according to strict<br>specifications and procedures                                                                                                                                                                                                                                                                                                                                                                                                      |
| Major Group 9:<br>Elementary Workers                                                  | Perform simple, routine and non-systematic tasks which mainly require<br>the use of handheld tools or with the assistance of simple machines, and<br>in some cases considerable physical effort                                                                                                                                                                                                                                                                                                                                                                                                                                                           |
| Major Group 0:<br>Armed Forces                                                        | The Malaysian Armed Forces (MAF) is divided into three branches, namely<br>the Malaysian Army (MA), Royal Malaysian Navy (RMN) and Royal<br>Malaysian Air Force (RMAF). The main role of the MAF is to defend the<br>sovereignty and territorial integrity of the country against external threats<br>whereas its secondary role is to assist the public authorities in restoring<br>and maintaining public order, enforcing maritime law, defending against<br>internal threats, assisting in disaster relief and national development<br>operations as well as providing support in peacekeeping efforts under the<br>banner of the United Nations (UN) |