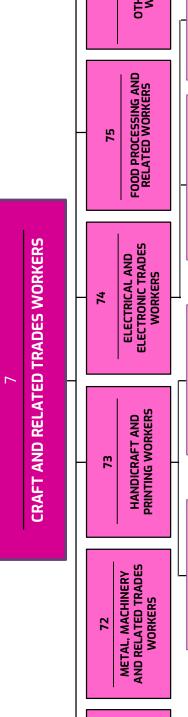

# **SUMMARY OF MAJOR GROUPS**

| Major Group 1:<br>Managers                                                            | Plan, analyze, formulate, direct and advise on government policies, or carry<br>out similar tasks on behalf of special interest organizations; or plan,<br>organize, lead, control and coordinate the policies and activities of an<br>enterprise, organization, department or internal section.                                                                                                                                                                                                                                                                                                                                                          |
|---------------------------------------------------------------------------------------|-----------------------------------------------------------------------------------------------------------------------------------------------------------------------------------------------------------------------------------------------------------------------------------------------------------------------------------------------------------------------------------------------------------------------------------------------------------------------------------------------------------------------------------------------------------------------------------------------------------------------------------------------------------|
| Major Group 2:<br>Professional                                                        | Increase the existing stock of knowledge, apply scientific or artistic<br>concepts and theories, teach about the foregoing in a systematic manner,<br>or engage in any combination of these three activities                                                                                                                                                                                                                                                                                                                                                                                                                                              |
| Major Group 3:<br>Technician and<br>Associate<br>Professional                         | Perform technical and related tasks connected with research and the application of scientific or artistic concepts and operational methods, and government or business regulations                                                                                                                                                                                                                                                                                                                                                                                                                                                                        |
| Major Group 4:<br>Clerical Support<br>Workers                                         | Record, organise, store and retrieve related information and perform<br>clerical duties especially in connection with administrative operations,<br>handling of money, travel arrangements and requests for information and<br>appointments                                                                                                                                                                                                                                                                                                                                                                                                               |
| Major Group 5:<br>Service and Sales<br>Workers                                        | Provide personal services related to travel, housekeeping, catering, personal care, or protection against fire and unlawful acts, or demonstrate and sell goods in wholesale or retail shops and similar establishments as well as at stalls and markets                                                                                                                                                                                                                                                                                                                                                                                                  |
| Major Group 6:<br>Skilled Agricultural,<br>Forestry, Livestock and<br>Fishery Workers | Grow and harvest field or tree and shrub crops, gather wild fruit, herbs and<br>vegetables, breed, tend or hunt animals, produce a variety of animal<br>husbandry products, cultivate, conserve and gather forest products, breed<br>or catch fish and cultivate or gather other forms of aquatic life                                                                                                                                                                                                                                                                                                                                                    |
| Major Group 7:<br>Craft and Related<br>Trades Workers                                 | Apply their specific knowledge and skills in the fields of mining and construction, metal forming, and erect metal structures, make, fit, maintain and repair machinery, equipment or tools, carry out printing work as well as produce or process foodstuffs, textiles, or wooden, metal and other articles including handicraft goods                                                                                                                                                                                                                                                                                                                   |
| Major Group 8:<br>Plant and Machine<br>Operators and<br>Assemblers                    | Operate and monitor industrial and agricultural machinery and<br>equipment, drive and operate trains, motor vehicles and mobile machinery<br>and equipment, or assemble product component parts according to strict<br>specifications and procedures                                                                                                                                                                                                                                                                                                                                                                                                      |
| Major Group 9:<br>Elementary Workers                                                  | Perform simple, routine and non-systematic tasks which mainly require<br>the use of handheld tools or with the assistance of simple machines, and<br>in some cases considerable physical effort                                                                                                                                                                                                                                                                                                                                                                                                                                                           |
| Major Group 0:<br>Armed Forces                                                        | The Malaysian Armed Forces (MAF) is divided into three branches, namely<br>the Malaysian Army (MA), Royal Malaysian Navy (RMN) and Royal<br>Malaysian Air Force (RMAF). The main role of the MAF is to defend the<br>sovereignty and territorial integrity of the country against external threats<br>whereas its secondary role is to assist the public authorities in restoring<br>and maintaining public order, enforcing maritime law, defending against<br>internal threats, assisting in disaster relief and national development<br>operations as well as providing support in peacekeeping efforts under the<br>banner of the United Nations (UN) |