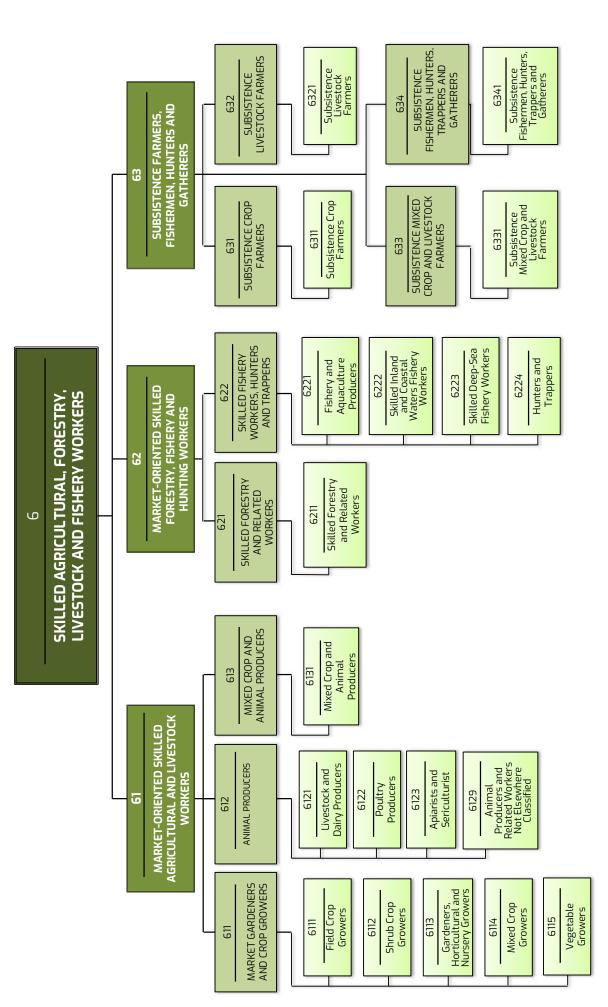

# SUB-MAJOR 13 PRODUCTION AND MANUFACTURING MANAGERS

**Production and Manufacturing Managers** plan, organise, direct, control and coordinate the production of goods and the provision of specialised technical and professional services by an enterprise or organisation. They are responsible for manufacturing, mining, construction, logistics and large scale agricultural, forestry and fishery operations.

# MINOR GROUP 131 PRODUCTION MANAGERS

**Production Managers** plan, organise, direct, control and coordinate the production of agricultural, horticultural, forestry, aquaculture and fishery operations on a large scale such as plantations and agricultural cooperatives to cultivate and harvest crops, breed and raise livestock, fish and shellfish and to catch and process fish products and other forms of aquatic life.

# Occupations in this minor group are classified into the following unit groups:

# 1311 AGRICULTURAL, FORESTRY AND LIVESTOCK PRODUCTION MANAGERS

# 1312 AQUACULTURE AND FISHERIES PRODUCTION MANAGERS