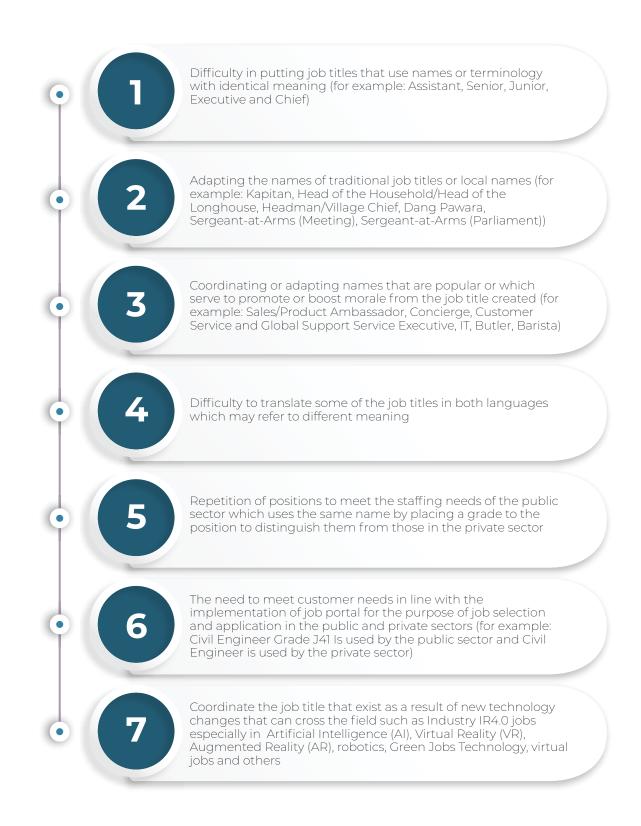

he military under group 0) refer to posts in the private sector (for example: Civil Engineer). The difference in job titles in the public and private sectors does not distinguish the tasks under the code being referred. For the position of the public sector, which is listed grade refers to the grade of appointment.

There are specific positions in the public sector such as UITM Lecturer and Cadet Officer where the appointments were gazetted in accordance with the requirements of the relevant parties. In addition, there are also special designations such as Bentara Parlimen who perform special administration task in Parlimen.

There is also repetition of the same position due to the separation of employment by gender (such as steward and stewardess).

# CHALLENGES IN DEVELOPING MASCO 2020



# **SUMMARY OF MAJOR GROUPS**

| Major Group 1:<br>Managers                                                            | Plan, analyze, formulate, direct and advise on government policies, or carry<br>out similar tasks on behalf of special interest organizations; or plan,<br>organize, lead, control and coordinate the policies and activities of an<br>enterprise, organization, department or internal section.                                                                                                                                                                                                                                                                                                                                                          |
|----------------------------------------