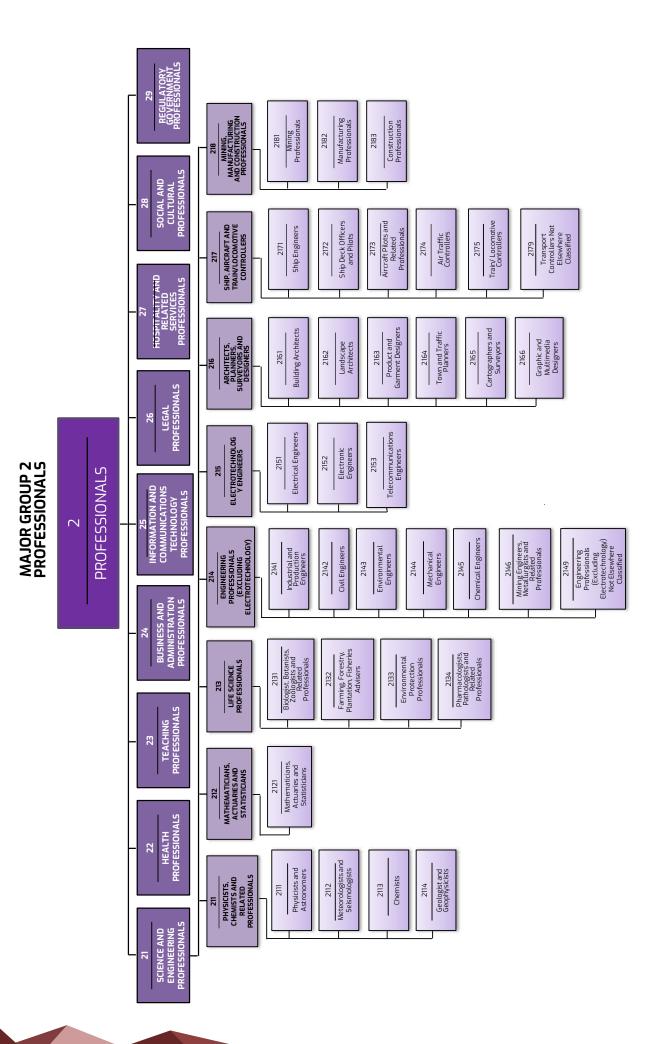

MASCO lists down the descriptions and tasks as well as the code for each position listed. It contains ten categories of major groups, namely:

| Major Group 1: | Managers                                                      |
|----------------|---------------------------------------------------------------|
| Major Group 2: | Professionals                                                 |
| Major Group 3: | Technicians and Associate Professionals                       |
| Major Group 4: | Clerical Support Workers                                      |
| Major Group 5: | Service and Sales Workers                                     |
| Major Group 6: | Skilled Agricultural, Forestry, Livestock and Fishery Workers |
| Major Group 7: | Craft and Related Trades Workers                              |
| Major Group 8: | Plant and Machine Operators and Assemblers                    |
| Major Group 9: | Elementary Occupations                                        |
| Major Group 0: | Armed Forces                                                  |