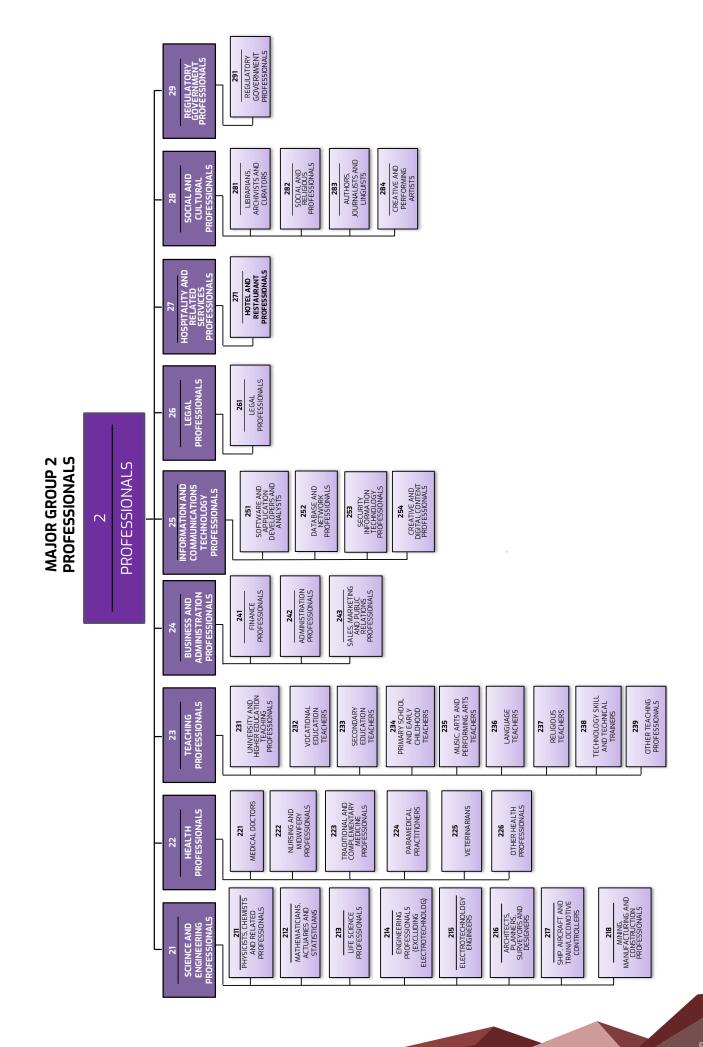

MASCO lists down the descriptions and tasks as well as the code for each position listed. It contains ten categories of major groups, namely:

| Major Group 1: | Managers                                                      |
|----------------|---------------------------------------------------------------|
| Major Group 2: | Professionals                                                 |
| Major Group 3: | Technicians and Associate Professionals                       |
| Major Group 4: | Clerical Support Workers                                      |
| Major Group 5: | Service and Sales Workers                                     |
| Major Group 6: | Skilled Agricultural, Forestry, Livestock and Fishery Workers |
| Major Group 7: | Craft and Related Trades Workers                              |
| Major Group 8: | Plant and Machine Operators and Assemblers                    |
| Major Group 9: | Elementary Occupations                                        |
| Major Group 0: | Armed Forces                                                  |