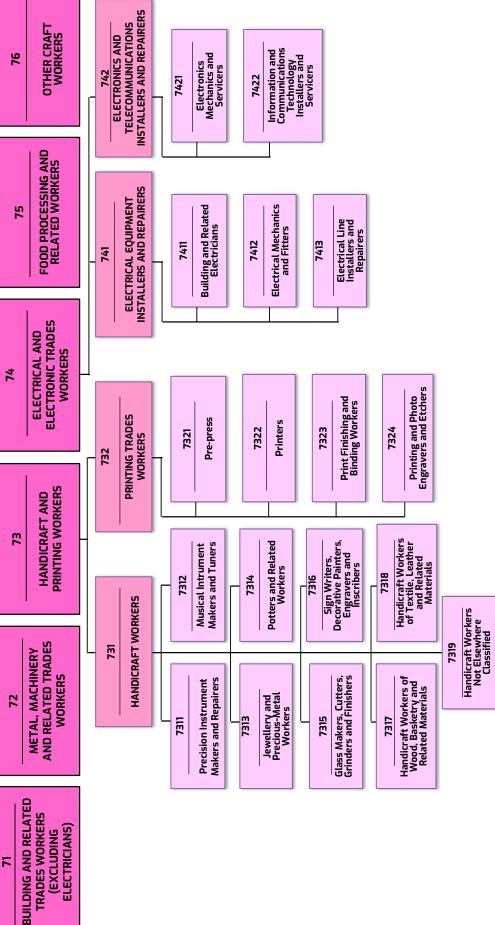

# **SUMMARY OF MAJOR GROUPS**

| Major Group 1:<br>Managers                                                            | Plan, analyze, formulate, direct and advise on government policies, or carry<br>out similar tasks on behalf of special interest organizations; or plan,<br>organize, lead, control and coordinate the policies and activities of an<br>enterprise, organization, department or internal section.                                                                                                                                                                                                                                                                                                                                                          |
|---------------------------------------------------------------------------------------|-----------------------------------------------------------------------------------------------------------------------------------------------------------------------------------------------------------------------------------------------------------------------------------------------------------------------------------------------------------------------------------------------------------------------------------------------------------------------------------------------------------------------------------------------------------------------------------------------------------------------------------------------------------|
| Major Group 2:<br>Professional                                                        | Increase the existing stock of knowledge, apply scientific or artistic<br>concepts and theories, teach about the foregoing in a systematic manner,<br>or engage in any combination of these three activities                                                                                                                                                                                                                                                                                                                                                                                                                                              |
| Major Group 3:<br>Technician and<br>Associate<br>Professional                         | Perform technical and related tasks connected with research and the application of scientific or artistic concepts and operational methods, and government or business regulations                                                                                                                                                                                                                                                                                                                                                                                                                                                                        |
| Major Group 4:<br>Clerical Support<br>Workers                                         | Record, organise, store and retrieve related information and perform<br>clerical duties especially in connection with administrative operations,<br>handling of money, travel arrangements and requests for information and<br>appointments                                                                                                                                                                                                                                                                                                                                                                                                               |
| Major Group 5:<br>Service and Sales<br>Workers                                        | Provide personal services related to travel, housekeeping, catering, personal care, or protection against fire and unlawful acts, or demonstrate and sell goods in wholesale or retail shops and similar establishments as well as at stalls and markets                                                                                                                                                                                                                                                                                                                                                                                                  |
| Major Group 6:<br>Skilled Agricultural,<br>Forestry, Livestock and<br>Fishery Workers | Grow and harvest field or tree and shrub crops, gather wild fruit, herbs and<br>vegetables, breed, tend or hunt animals, produce a variety of animal<br>husbandry products, cultivate, conserve and gather forest products, breed<br>or catch fish and cultivate or gather other forms of aquatic life                                                                                                                                                                                                                                                                                                                                                    |
| Major Group 7:<br>Craft and Related<br>Trades Workers                                 | Apply their specific knowledge and skills in the fields of mining and construction, metal forming, and erect metal structures, make, fit, maintain and repair machinery, equipment or tools, carry out printing work as well as produce or process foodstuffs, textiles, or wooden, metal and other articles including handicraft goods                                                                                                                                                                                                                                                                                                                   |
| Major Group 8:<br>Plant and Machine<br>Operators and<br>Assemblers                    | Operate and monitor industrial and agricultural machinery and<br>equipment, drive and operate trains, motor vehicles and mobile machinery<br>and equipment, or assemble product component parts according to strict<br>specifications and procedures                                                                                                                                                                                                                                                                                                                                                                                                      |
| Major Group 9:<br>Elementary Workers                                                  | Perform simple, routine and non-systematic tasks which mainly require<br>the use of handheld tools or with the assistance of simple machines, and<br>in some cases considerable physical effort                                                                                                                                                                                                                                                                                                                                                                                                                                                           |
| Major Group 0:<br>Armed Forces                                                        | The Malaysian Armed Forces (MAF) is divided into three branches, namely<br>the Malaysian Army (MA), Royal Malaysian Navy (RMN) and Royal<br>Malaysian Air Force (RMAF). The main role of the MAF is to defend the<br>sovereignty and territorial integrity of the country against external threats<br>whereas its secondary role is to assist the public authorities in restoring<br>and maintaining public order, enforcing maritime law, defending against<br>internal threats, assisting in disaster relief and national development<br>operations as well as providing support in peacekeeping efforts under the<br>banner of the United Nations (UN) |