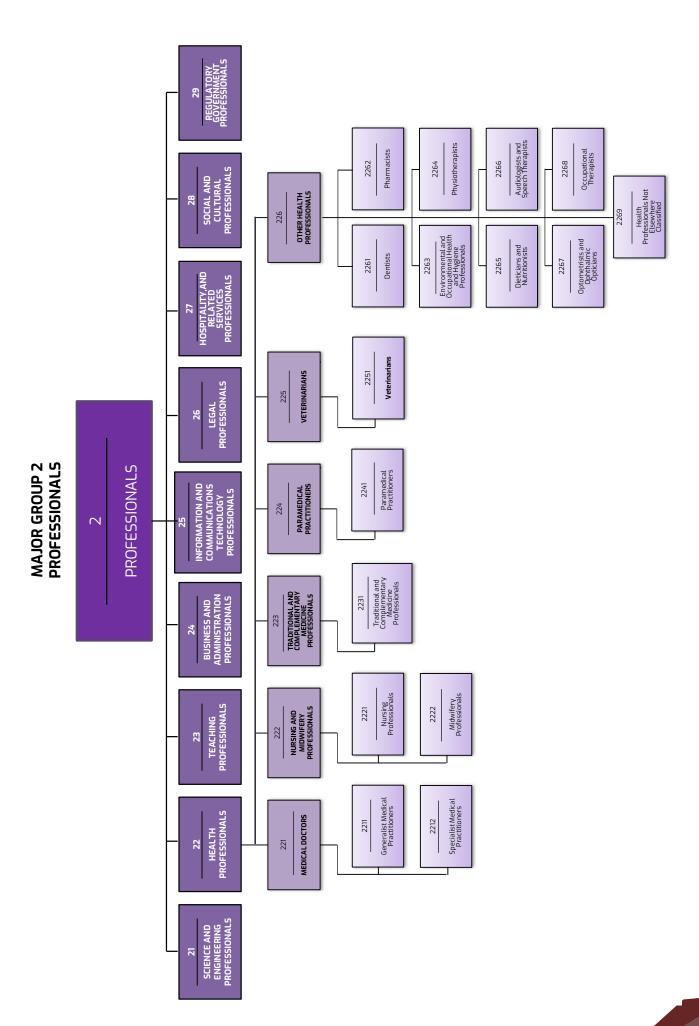

MASCO lists down the descriptions and tasks as well as the code for each position listed. It contains ten categories of major groups, namely:

| Major Group 1: | Managers                                                      |
|----------------|---------------------------------------------------------------|
| Major Group 2: | Professionals                                                 |
| Major Group 3: | Technicians and Associate Professionals                       |
| Major Group 4: | Clerical Support Workers                                      |
| Major Group 5: | Service and Sales Workers                                     |
| Major Group 6: | Skilled Agricultural, Forestry, Livestock and Fishery Workers |
| Major Group 7: | Craft and Related Trades Workers                              |
| Major Group 8: | Plant and Machine Operators and Assemblers                    |
| Major Group 9: | Elementary Occupations                                        |
| Major Group 0: | Armed Forces                                                  |