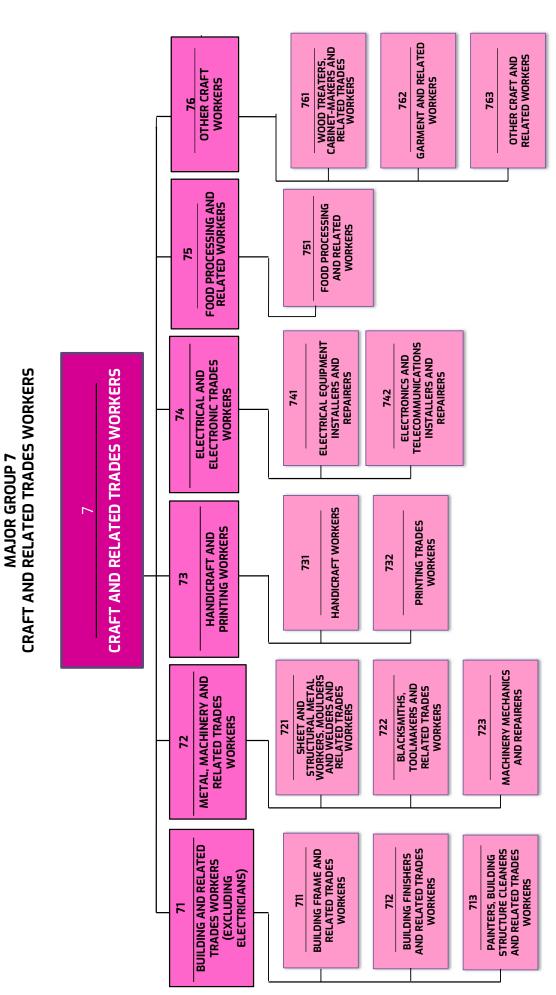

|

## MALAYSIAN EMPLOYMENT CLASSIFICATION STANDARDS / CHART











MAJOR GROUP 7 CRAFT AND RELATED TRADES WORKERS













|                                                             |                                                 |                  | 83<br>DRIVERS AND MOBILE<br>PLANT OPERATORS                       | BIB<br>OTHER STATIONARY<br>PLANT AND MACHINE<br>OPERATORS