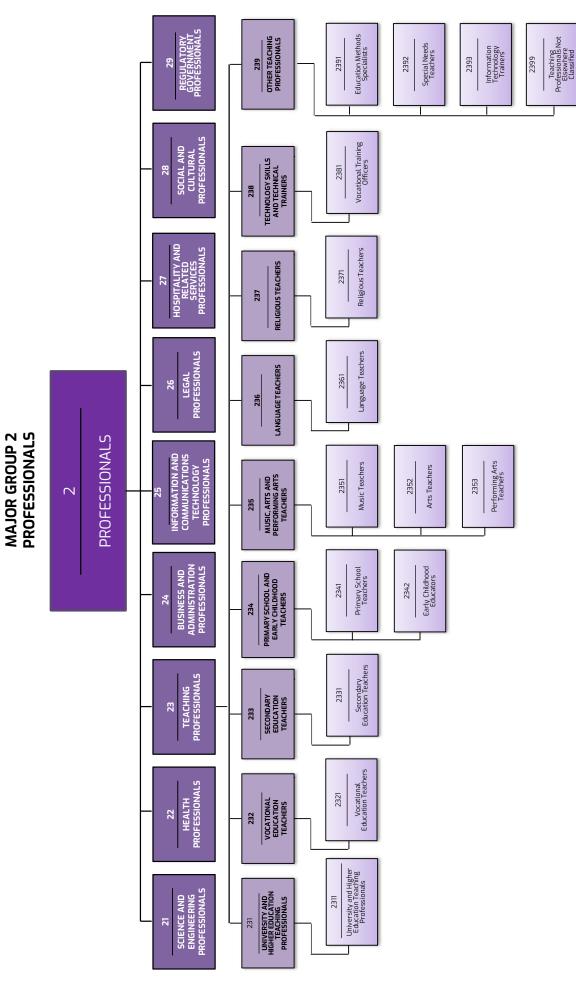

# **SUMMARY OF MAJOR GROUPS**

| Major Group 1:<br>Managers                                                            | Plan, analyze, formulate, direct and advise on government policies, or carry<br>out similar tasks on behalf of special interest organizations; or plan,<br>organize, lead, control and coordinate the policies and activities of an<br>enterprise, organization, department or internal section.                                                                                                                                                                                                                                                                                                                                                          |
|---------------------------------------------------------------------------------------|-----------------------------------------------------------------------------------------------------------------------------------------------------------------------------------------------------------------------------------------------------------------------------------------------------------------------------------------------------------------------------------------------------------------------------------------------------------------------------------------------------------------------------------------------------------------------------------------------------------------------------------------------------------|
| Major Group 2:<br>Professional                                                        | Increase the existing stock of knowledge, apply scientific or artistic<br>concepts and theories, teach about the foregoing in a systematic manner,<br>or engage in any combination of these three activities                                                                                                                                                                                                                                                                                                                                                                                                                                              |
| Major Group 3:<br>Technician and<br>Associate<br>Professional                         | Perform technical and related tasks connected with research and the application of scientific or artistic concepts and operational methods, and government or business regulations                                                                                                                                                                                                                                                                                                                                                                                                                                                                        |
| Major Group 4:<br>Clerical Support<br>Workers                                         | Record, organise, store and retrieve related information and perform<br>clerical duties especially in connection with administrative operations,<br>handling of money, travel arrangements and requests for information and<br>appointments                                                                                                                                                                                                                                                                                                                                                                                                               |
| Major Group 5:<br>Service and Sales<br>Workers                                        | Provide personal services related to travel, housekeeping, catering, personal care, or protection against fire and unlawful acts, or demonstrate and sell goods in wholesale or retail shops and similar establishments as well as at stalls and markets                                                                                                                                                                                                                                                                                                                                                                                                  |
| Major Group 6:<br>Skilled Agricultural,<br>Forestry, Livestock and<br>Fishery Workers | Grow and harvest field or tree and shrub crops, gather wild fruit, herbs and<br>vegetables, breed, tend or hunt animals, produce a variety of animal<br>husbandry products, cultivate, conserve and gather forest products, breed<br>or catch fish and cultivate or gather other forms of aquatic life                                                                                                                                                                                                                                                                                                                                                    |
| Major Group 7:<br>Craft and Related<br>Trades Workers                                 | Apply their specific knowledge and skills in the fields of mining and construction, metal forming, and erect metal structures, make, fit, maintain and repair machinery, equipment or tools, carry out printing work as well as produce or process foodstuffs, textiles, or wooden, metal and other articles including handicraft goods                                                                                                                                                                                                                                                                                                                   |
| Major Group 8:<br>Plant and Machine<br>Operators and<br>Assemblers                    | Operate and monitor industrial and agricultural machinery and<br>equipment, drive and operate trains, motor vehicles and mobile machinery<br>and equipment, or assemble product component parts according to strict<br>specifications and procedures                                                                                                                                                                                                                                                                                                                                                                                                      |
| Major Group 9:<br>Elementary Workers                                                  | Perform simple, routine and non-systematic tasks which mainly require<br>the use of handheld tools or with the assistance of simple machines, and<br>in some cases considerable physical effort                                                                                                                                                                                                                                                                                                                                                                                                                                                           |
| Major Group 0:<br>Armed Forces                                                        | The Malaysian Armed Forces (MAF) is divided into three branches, namely<br>the Malaysian Army (MA), Royal Malaysian Navy (RMN) and Royal<br>Malaysian Air Force (RMAF). The main role of the MAF is to defend the<br>sovereignty and territorial integrity of the country against external threats<br>whereas its secondary role is to assist the public authorities in restoring<br>and maintaining public order, enforcing maritime law, defending against<br>internal threats, assisting in disaster relief and national development<br>operations as well as providing support in peacekeeping efforts under the<br>banner of the United Nations (UN) |

# MANAGERS

Skills level Description

The Managers plan, analyze, formulate, direct and advise on government policies, or carry out similar tasks on behalf of special interest organizations; or plan, organize, lead, control and coordinate the policies and activities of an enterprise, organization, department or internal section.

Reference to the skill level is open and not strict to education level. However, employment in this major group primarily requires education skills level at the fifth to eighth levels.

Occupations in this major group are classified into the following sub-major groups:

- 11 CHIEF EXECUTIVES, SENIOR OFFICIALS AND LEGISLATORS
- 12 ADMINISTRATIVE AND COMMERCIAL MANAGERS
- 13 PRODUCTION AND MANUFACTURING MANAGERS
- 14 HOSPITALITY, RETAIL AND OTHER SERVICES MANAGERS
- 15 INFORMATION AND COMMUNICATIONS TECHNOLOGY MANAGERS
- 16 SERVICES MANAGERS