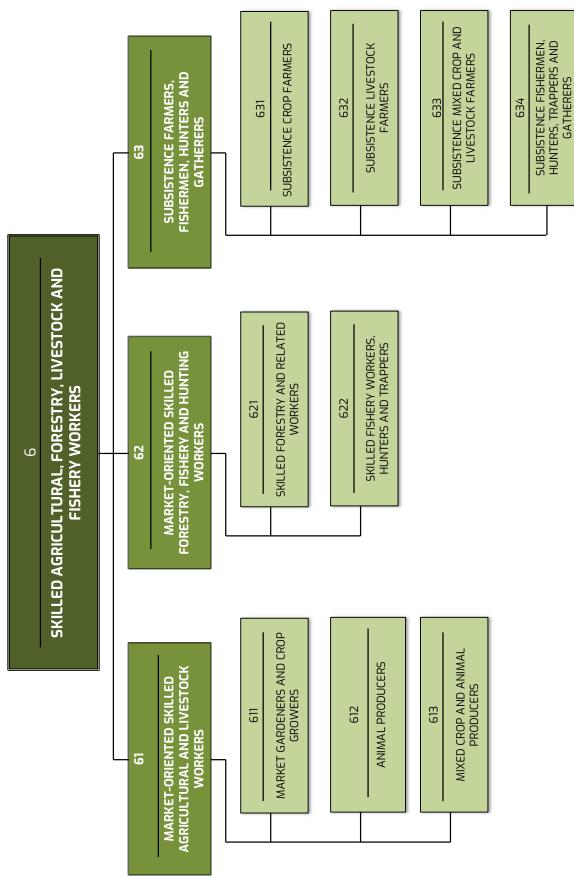

# SUB-MAJOR 13 PRODUCTION AND MANUFACTURING MANAGERS

**Production and Manufacturing Managers** plan, organise, direct, control and coordinate the production of goods and the provision of specialised technical and professional services by an enterprise or organisation. They are responsible for manufacturing, mining, construction, logistics and large scale agricultural, forestry and fishery operations.

# MINOR GROUP 131 PRODUCTION MANAGERS

**Production Managers** plan, organise, direct, control and coordinate the production of agricultural, horticultural, forestry, aquaculture and fishery operations on a large scale such as plantations and agricultural cooperatives to cultivate and harvest crops, breed and raise livestock, fish and shellfish and to catch and process fish products and other forms of aquatic life.

# Occupations in this minor group are classified into the following unit groups:

# 1311 AGRICULTURAL, FORESTRY AND LIVESTOCK PRODUCTION MANAGERS

# 1312 AQUACULTURE AND FISHERIES PRODUCTION MANAGERS