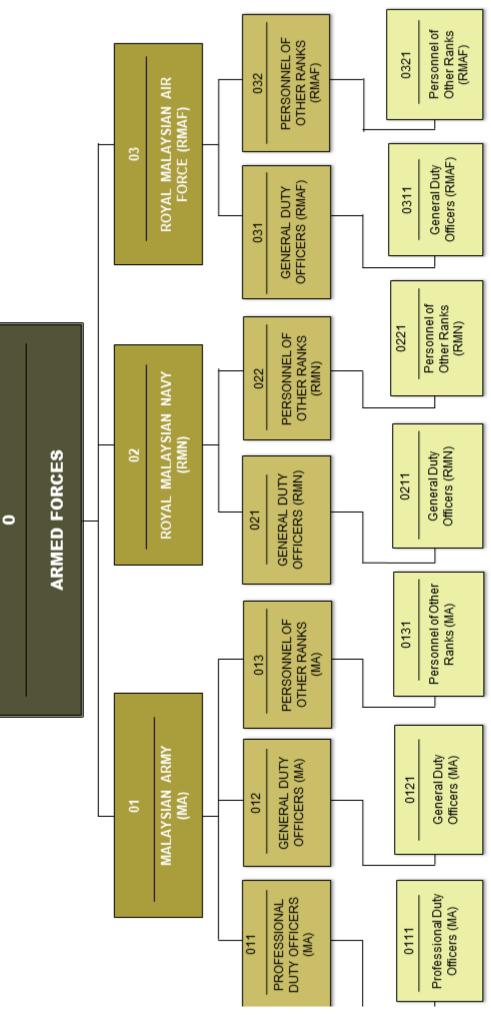

# **SUMMARY OF MAJOR GROUPS**

| Major Group 1:<br>Managers                                                            | Plan, analyze, formulate, direct and advise on government policies, or carry<br>out similar tasks on behalf of special interest organizations; or plan,<br>organize, lead, control and coordinate the policies and activities of an<br>enterprise, organization, department or internal section.                                                                                                                                                                                                                                                                                                                                                          |
|---------------------------------------------------------------------------------------|-----------------------------------------------------------------------------------------------------------------------------------------------------------------------------------------------------------------------------------------------------------------------------------------------------------------------------------------------------------------------------------------------------------------------------------------------------------------------------------------------------------------------------------------------------------------------------------------------------------------------------------------------------------|
| Major Group 2:<br>Professional                                                        | Increase the existing stock of knowledge, apply scientific or artistic<br>concepts and theories, teach about the foregoing in a systematic manner,<br>or engage in any combination of these three activities                                                                                                                                                                                                                                                                                                                                                                                                                                              |
| Major Group 3:<br>Technician and<br>Associate<br>Professional                         | Perform technical and related tasks connected with research and the application of scientific or artistic concepts and operational methods, and government or business regulations                                                                                                                                                                                                                                                                                                                                                                                                                                                                        |
| Major Group 4:<br>Clerical Support<br>Workers                                         | Record, organise, store and retrieve related information and perform<br>clerical duties especially in connection with administrative operations,<br>handling of money, travel arrangements and requests for information and<br>appointments                                                                                                                                                                                                                                                                                                                                                                                                               |
| Major Group 5:<br>Service and Sales<br>Workers                                        | Provide personal services related to travel, housekeeping, catering, personal care, or protection against fire and unlawful acts, or demonstrate and sell goods in wholesale or retail shops and similar establishments as well as at stalls and markets                                                                                                                                                                                                                                                                                                                                                                                                  |
| Major Group 6:<br>Skilled Agricultural,<br>Forestry, Livestock and<br>Fishery Workers | Grow and harvest field or tree and shrub crops, gather wild fruit, herbs and<br>vegetables, breed, tend or hunt animals, produce a variety of animal<br>husbandry products, cultivate, conserve and gather forest products, breed<br>or catch fish and cultivate or gather other forms of aquatic life                                                                                                                                                                                                                                                                                                                                                    |
| Major Group 7:<br>Craft and Related<br>Trades Workers                                 | Apply their specific knowledge and skills in the fields of mining and construction, metal forming, and erect metal structures, make, fit, maintain and repair machinery, equipment or tools, carry out printing work as well as produce or process foodstuffs, textiles, or wooden, metal and other articles including handicraft goods                                                                                                                                                                                                                                                                                                                   |
| Major Group 8:<br>Plant and Machine<br>Operators and<br>Assemblers                    | Operate and monitor industrial and agricultural machinery and<br>equipment, drive and operate trains, motor vehicles and mobile machinery<br>and equipment, or assemble product component parts according to strict<br>specifications and procedures                                                                                                                                                                                                                                                                                                                                                                                                      |
| Major Group 9:<br>Elementary Workers                                                  | Perform simple, routine and non-systematic tasks which mainly require<br>the use of handheld tools or with the assistance of simple machines, and<br>in some cases considerable physical effort                                                                                                                                                                                                                                                                                                                                                                                                                                                           |
| Major Group 0:<br>Armed Forces                                                        | The Malaysian Armed Forces (MAF) is divided into three branches, namely<br>the Malaysian Army (MA), Royal Malaysian Navy (RMN) and Royal<br>Malaysian Air Force (RMAF). The main role of the MAF is to defend the<br>sovereignty and territorial integrity of the country against external threats<br>whereas its secondary role is to assist the public authorities in restoring<br>and maintaining public order, enforcing maritime law, defending against<br>internal threats, assisting in disaster relief and national development<br>operations as well as providing support in peacekeeping efforts under the<br>banner of the United Nations (UN) |