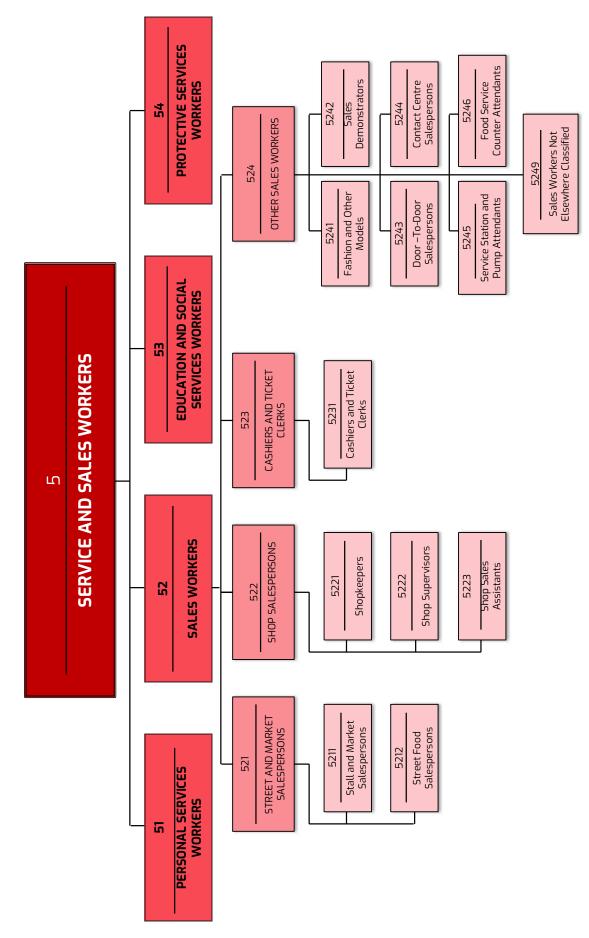

# **SUMMARY OF MAJOR GROUPS**

| Major Group 1:<br>Managers                                                            | Plan, analyze, formulate, direct and advise on government policies, or carry<br>out similar tasks on behalf of special interest organizations; or plan,<br>organize, lead, control and coordinate the policies and activities of an<br>enterprise, organization, department or internal section.                                                                                                                                                                                                                                                                                                                                                          |
|---------------------------------------------------------------------------------------|-----------------------------------------------------------------------------------------------------------------------------------------------------------------------------------------------------------------------------------------------------------------------------------------------------------------------------------------------------------------------------------------------------------------------------------------------------------------------------------------------------------------------------------------------------------------------------------------------------------------------------------------------------------|
| Major Group 2:<br>Professional                                                        | Increase the existing stock of knowledge, apply scientific or artistic<br>concepts and theories, teach about the foregoing in a systematic manner,<br>or engage in any combination of these three activities                                                                                                                                                                                                                                                                                                                                                                                                                                              |
| Major Group 3:<br>Technician and<br>Associate<br>Professional                         | Perform technical and related tasks connected with research and the application of scientific or artistic concepts and operational methods, and government or business regulations                                                                                                                                                                                                                                                                                                                                                                                                                                                                        |
| Major Group 4:<br>Clerical Support<br>Workers                                         | Record, organise, store and retrieve related information and perform<br>clerical duties especially in connection with administrative operations,<br>handling of money, travel arrangements and requests for information and<br>appointments                                                                                                                                                                                                                                                                                                                                                                                                               |
| Major Group 5:<br>Service and Sales<br>Workers                                        | Provide personal services related to travel, housekeeping, catering, personal care, or protection against fire and unlawful acts, or demonstrate and sell goods in wholesale or retail shops and similar establishments as well as at stalls and markets                                                                                                                                                                                                                                                                                                                                                                                                  |
| Major Group 6:<br>Skilled Agricultural,<br>Forestry, Livestock and<br>Fishery Workers | Grow and harvest field or tree and shrub crops, gather wild fruit, herbs and<br>vegetables, breed, tend or hunt animals, produce a variety of animal<br>husbandry products, cultivate, conserve and gather forest products, breed<br>or catch fish and cultivate or gather other forms of aquatic life                                                                                                                                                                                                                                                                                                                                                    |
| Major Group 7:<br>Craft and Related<br>Trades Workers                                 | Apply their specific knowledge and skills in the fields of mining and construction, metal forming, and erect metal structures, make, fit, maintain and repair machinery, equipment or tools, carry out printing work as well as produce or process foodstuffs, textiles, or wooden, metal and other articles including handicraft goods                                                                                                                                                                                                                                                                                                                   |
| Major Group 8:<br>Plant and Machine<br>Operators and<br>Assemblers                    | Operate and monitor industrial and agricultural machinery and<br>equipment, drive and operate trains, motor vehicles and mobile machinery<br>and equipment, or assemble product component parts according to strict<br>specifications and procedures                                                                                                                                                                                                                                                                                                                                                                                                      |
| Major Group 9:<br>Elementary Workers                                                  | Perform simple, routine and non-systematic tasks which mainly require<br>the use of handheld tools or with the assistance of simple machines, and<br>in some cases considerable physical effort                                                                                                                                                                                                                                                                                                                                                                                                                                                           |
| Major Group 0:<br>Armed Forces                                                        | The Malaysian Armed Forces (MAF) is divided into three branches, namely<br>the Malaysian Army (MA), Royal Malaysian Navy (RMN) and Royal<br>Malaysian Air Force (RMAF). The main role of the MAF is to defend the<br>sovereignty and territorial integrity of the country against external threats<br>whereas its secondary role is to assist the public authorities in restoring<br>and maintaining public order, enforcing maritime law, defending against<br>internal threats, assisting in disaster relief and national development<br>operations as well as providing support in peacekeeping efforts under the<br>banner of the United Nations (UN) |