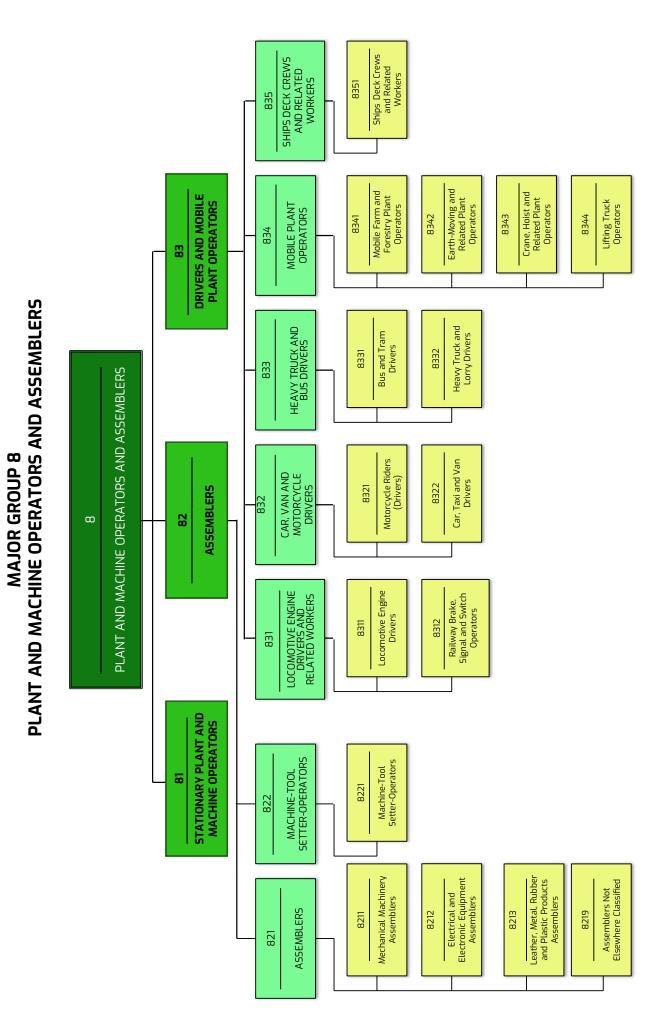

# **SUMMARY OF MAJOR GROUPS**

| Major Group 1:<br>Managers                                                            | Plan, analyze, formulate, direct and advise on government policies, or carry<br>out similar tasks on behalf of special interest organizations; or plan,<br>organize, lead, control and coordinate the policies and activities of an<br>enterprise, organization, department or internal section.                                                                                                                                                                                                                                                                                                                                                          |
|---------------------------------------------------------------------------------------|-----------------------------------------------------------------------------------------------------------------------------------------------------------------------------------------------------------------------------------------------------------------------------------------------------------------------------------------------------------------------------------------------------------------------------------------------------------------------------------------------------------------------------------------------------------------------------------------------------------------------------------------------------------|
| Major Group 2:<br>Professional                                                        | Increase the existing stock of knowledge, apply scientific or artistic<br>concepts and theories, teach about the foregoing in a systematic manner,<br>or engage in any combination of these three activities                                                                                                                                                                                                                                                                                                                                                                                                                                              |
| Major Group 3:<br>Technician and<br>Associate<br>Professional                         | Perform technical and related tasks connected with research and the application of scientific or artistic concepts and operational methods, and government or business regulations                                                                                                                                                                                                                                                                                                                                                                                                                                                                        |
| Major Group 4:<br>Clerical Support<br>Workers                                         | Record, organise, store and retrieve related information and perform<br>clerical duties especially in connection with administrative operations,<br>handling of money, travel arrangements and requests for information and<br>appointments                                                                                                                                                                                                                                                                                                                                                                                                               |
| Major Group 5:<br>Service and Sales<br>Workers                                        | Provide personal services related to travel, housekeeping, catering, personal care, or protection against fire and unlawful acts, or demonstrate and sell goods in wholesale or retail shops and similar establishments as well as at stalls and markets                                                                                                                                                                                                                                                                                                                                                                                                  |
| Major Group 6:<br>Skilled Agricultural,<br>Forestry, Livestock and<br>Fishery Workers | Grow and harvest field or tree and shrub crops, gather wild fruit, herbs and<br>vegetables, breed, tend or hunt animals, produce a variety of animal<br>husbandry products, cultivate, conserve and gather forest products, breed<br>or catch fish and cultivate or gather other forms of aquatic life                                                                                                                                                                                                                                                                                                                                                    |
| Major Group 7:<br>Craft and Related<br>Trades Workers                                 | Apply their specific knowledge and skills in the fields of mining and construction, metal forming, and erect metal structures, make, fit, maintain and repair machinery, equipment or tools, carry out printing work as well as produce or process foodstuffs, textiles, or wooden, metal and other articles including handicraft goods                                                                                                                                                                                                                                                                                                                   |
| Major Group 8:<br>Plant and Machine<br>Operators and<br>Assemblers                    | Operate and monitor industrial and agricultural machinery and<br>equipment, drive and operate trains, motor vehicles and mobile machinery<br>and equipment, or assemble product component parts according to strict<br>specifications and procedures                                                                                                                                                                                                                                                                                                                                                                                                      |
| Major Group 9:<br>Elementary Workers                                                  | Perform simple, routine and non-systematic tasks which mainly require<br>the use of handheld tools or with the assistance of simple machines, and<br>in some cases considerable physical effort                                                                                                                                                                                                                                                                                                                                                                                                                                                           |
| Major Group 0:<br>Armed Forces                                                        | The Malaysian Armed Forces (MAF) is divided into three branches, namely<br>the Malaysian Army (MA), Royal Malaysian Navy (RMN) and Royal<br>Malaysian Air Force (RMAF). The main role of the MAF is to defend the<br>sovereignty and territorial integrity of the country against external threats<br>whereas its secondary role is to assist the public authorities in restoring<br>and maintaining public order, enforcing maritime law, defending against<br>internal threats, assisting in disaster relief and national development<br>operations as well as providing support in peacekeeping efforts under the<br>banner of the United Nations (UN) |