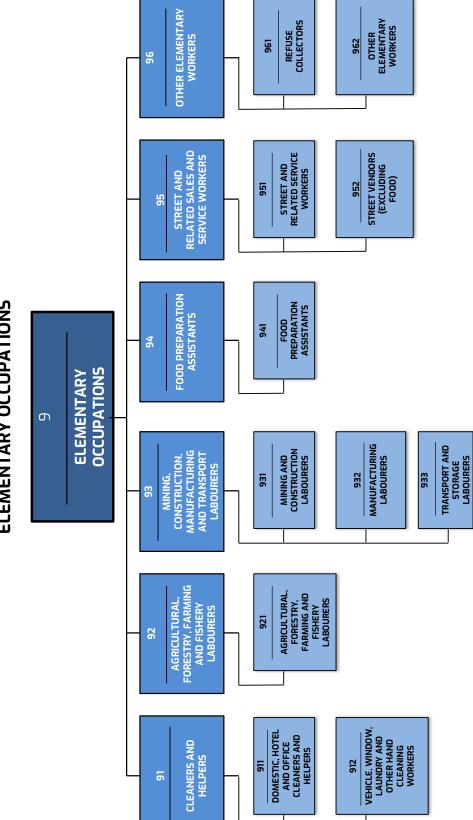

# **SUMMARY OF MAJOR GROUPS**

| Major Group 1:<br>Managers                                                            | Plan, analyze, formulate, direct and advise on government policies, or carry<br>out similar tasks on behalf of special interest organizations; or plan,<br>organize, lead, control and coordinate the policies and activities of an<br>enterprise, organization, department or internal section.                                                                                                                                                                                                                                                                                                                                                          |
|---------------------------------------------------------------------------------------|-----------------------------------------------------------------------------------------------------------------------------------------------------------------------------------------------------------------------------------------------------------------------------------------------------------------------------------------------------------------------------------------------------------------------------------------------------------------------------------------------------------------------------------------------------------------------------------------------------------------------------------------------------------|
| Major Group 2:<br>Professional                                                        | Increase the existing stock of knowledge, apply scientific or artistic<br>concepts and theories, teach about the foregoing in a systematic manner,<br>or engage in any combination of these three activities                                                                                                                                                                                                                                                                                                                                                                                                                                              |
| Major Group 3:<br>Technician and<br>Associate<br>Professional                         | Perform technical and related tasks connected with research and the application of scientific or artistic concepts and operational methods, and government or business regulations                                                                                                                                                                                                                                                                                                                                                                                                                                                                        |
| Major Group 4:<br>Clerical Support<br>Workers                                         | Record, organise, store and retrieve related information and perform<br>clerical duties especially in connection with administrative operations,<br>handling of money, travel arrangements and requests for information and<br>appointments                                                                                                                                                                                                                                                                                                                                                                                                               |
| Major Group 5:<br>Service and Sales<br>Workers                                        | Provide personal services related to travel, housekeeping, catering, personal care, or protection against fire and unlawful acts, or demonstrate and sell goods in wholesale or retail shops and similar establishments as well as at stalls and markets                                                                                                                                                                                                                                                                                                                                                                                                  |
| Major Group 6:<br>Skilled Agricultural,<br>Forestry, Livestock and<br>Fishery Workers | Grow and harvest field or tree and shrub crops, gather wild fruit, herbs and<br>vegetables, breed, tend or hunt animals, produce a variety of animal<br>husbandry products, cultivate, conserve and gather forest products, breed<br>or catch fish and cultivate or gather other forms of aquatic life                                                                                                                                                                                                                                                                                                                                                    |
| Major Group 7:<br>Craft and Related<br>Trades Workers                                 | Apply their specific knowledge and skills in the fields of mining and construction, metal forming, and erect metal structures, make, fit, maintain and repair machinery, equipment or tools, carry out printing work as well as produce or process foodstuffs, textiles, or wooden, metal and other articles including handicraft goods                                                                                                                                                                                                                                                                                                                   |
| Major Group 8:<br>Plant and Machine<br>Operators and<br>Assemblers                    | Operate and monitor industrial and agricultural machinery and<br>equipment, drive and operate trains, motor vehicles and mobile machinery<br>and equipment, or assemble product component parts according to strict<br>specifications and procedures                                                                                                                                                                                                                                                                                                                                                                                                      |
| Major Group 9:<br>Elementary Workers                                                  | Perform simple, routine and non-systematic tasks which mainly require<br>the use of handheld tools or with the assistance of simple machines, and<br>in some cases considerable physical effort                                                                                                                                                                                                                                                                                                                                                                                                                                                           |
| Major Group 0:<br>Armed Forces                                                        | The Malaysian Armed Forces (MAF) is divided into three branches, namely<br>the Malaysian Army (MA), Royal Malaysian Navy (RMN) and Royal<br>Malaysian Air Force (RMAF). The main role of the MAF is to defend the<br>sovereignty and territorial integrity of the country against external threats<br>whereas its secondary role is to assist the public authorities in restoring<br>and maintaining public order, enforcing maritime law, defending against<br>internal threats, assisting in disaster relief and national development<br>operations as well as providing support in peacekeeping efforts under the<br>banner of the United Nations (UN) |