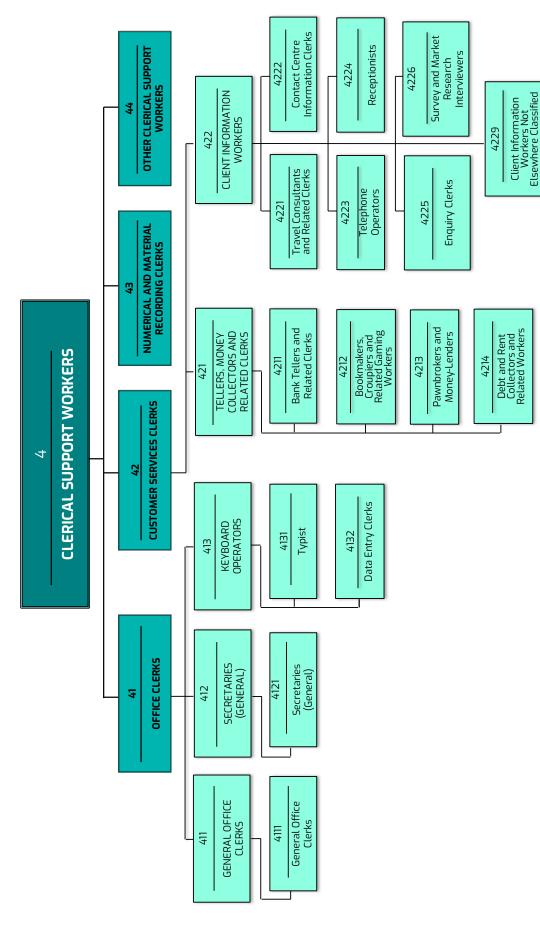

# **SUMMARY OF MAJOR GROUPS**

| Major Group 1:<br>Managers                                                            | Plan, analyze, formulate, direct and advise on government policies, or carry<br>out similar tasks on behalf of special interest organizations; or plan,<br>organize, lead, control and coordinate the policies and activities of an<br>enterprise, organization, department or internal section.                                                                                                                                                                                                                                                                                                                                                          |
|---------------------------------------------------------------------------------------|-----------------------------------------------------------------------------------------------------------------------------------------------------------------------------------------------------------------------------------------------------------------------------------------------------------------------------------------------------------------------------------------------------------------------------------------------------------------------------------------------------------------------------------------------------------------------------------------------------------------------------------------------------------|
| Major Group 2:<br>Professional                                                        | Increase the existing stock of knowledge, apply scientific or artistic<br>concepts and theories, teach about the foregoing in a systematic manner,<br>or engage in any combination of these three activities                                                                                                                                                                                                                                                                                                                                                                                                                                              |
| Major Group 3:<br>Technician and<br>Associate<br>Professional                         | Perform technical and related tasks connected with research and the application of scientific or artistic concepts and operational methods, and government or business regulations                                                                                                                                                                                                                                                                                                                                                                                                                                                                        |
| Major Group 4:<br>Clerical Support<br>Workers                                         | Record, organise, store and retrieve related information and perform<br>clerical duties especially in connection with administrative operations,<br>handling of money, travel arrangements and requests for information and<br>appointments                                                                                                                                                                                                                                                                                                                                                                                                               |
| Major Group 5:<br>Service and Sales<br>Workers                                        | Provide personal services related to travel, housekeeping, catering, personal care, or protection against fire and unlawful acts, or demonstrate and sell goods in wholesale or retail shops and similar establishments as well as at stalls and markets                                                                                                                                                                                                                                                                                                                                                                                                  |
| Major Group 6:<br>Skilled Agricultural,<br>Forestry, Livestock and<br>Fishery Workers | Grow and harvest field or tree and shrub crops, gather wild fruit, herbs and<br>vegetables, breed, tend or hunt animals, produce a variety of animal<br>husbandry products, cultivate, conserve and gather forest products, breed<br>or catch fish and cultivate or gather other forms of aquatic life                                                                                                                                                                                                                                                                                                                                                    |
| Major Group 7:<br>Craft and Related<br>Trades Workers                                 | Apply their specific knowledge and skills in the fields of mining and construction, metal forming, and erect metal structures, make, fit, maintain and repair machinery, equipment or tools, carry out printing work as well as produce or process foodstuffs, textiles, or wooden, metal and other articles including handicraft goods                                                                                                                                                                                                                                                                                                                   |
| Major Group 8:<br>Plant and Machine<br>Operators and<br>Assemblers                    | Operate and monitor industrial and agricultural machinery and<br>equipment, drive and operate trains, motor vehicles and mobile machinery<br>and equipment, or assemble product component parts according to strict<br>specifications and procedures                                                                                                                                                                                                                                                                                                                                                                                                      |
| Major Group 9:<br>Elementary Workers                                                  | Perform simple, routine and non-systematic tasks which mainly require<br>the use of handheld tools or with the assistance of simple machines, and<br>in some cases considerable physical effort                                                                                                                                                                                                                                                                                                                                                                                                                                                           |
| Major Group 0:<br>Armed Forces                                                        | The Malaysian Armed Forces (MAF) is divided into three branches, namely<br>the Malaysian Army (MA), Royal Malaysian Navy (RMN) and Royal<br>Malaysian Air Force (RMAF). The main role of the MAF is to defend the<br>sovereignty and territorial integrity of the country against external threats<br>whereas its secondary role is to assist the public authorities in restoring<br>and maintaining public order, enforcing maritime law, defending against<br>internal threats, assisting in disaster relief and national development<br>operations as well as providing support in peacekeeping efforts under the<br>banner of the United Nations (UN) |