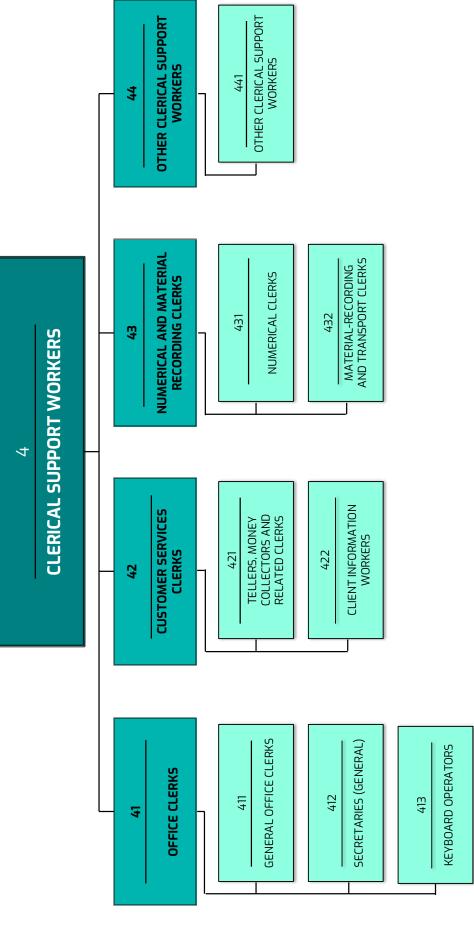

# **STATISTIC**

MASCO 2020 provides the following number of occupational titles for each group:

| Major Group                                                       | Sub-Major<br>Group | Minor<br>Group | Unit<br>Group | Minor Unit<br>Group |
|-------------------------------------------------------------------|--------------------|----------------|---------------|---------------------|
| 1 Managers                                                        | 6                  | 11             | 38            | 551                 |
| 2 Professional                                                    | 9                  | 37             | 123           | 2,171               |
| 3 Technician and Associate Professionals                          | 7                  | 23             | 90            | 1,211               |
| 4 Clerical Support Workers                                        | 4                  | 8              | 28            | 372                 |
| 5 Service and Sales Workers                                       | 4                  | 13             | 41            | 317                 |
| 6 Skilled Agriculture, Forestry, Livestock<br>and Fishery Workers | 3                  | 9              | 19            | 213                 |
| 7 Craft and Related Trades Workers                                | 6                  | 14             | 67            | 672                 |
| 8 Plant and Machine Operators and<br>Assemblers                   | 3                  | 15             | 42            | 713                 |
| 9 Elementary Occupations                                          | 6                  | 11             | 35            | 265                 |
| 0 Armed Forces                                                    | 3                  | 6              | 7             | 145                 |
|                                                                   | 51                 | 147            | 490           | 6,630               |

In the above classification, all occupations are categorised into ten (10) major groups (1-digit). Subsequently, the major groups are divided into 51 sub-major groups (2-digit) which comprise 146 minor groups (3-digit). The minor groups are further divided into 490 unit groups (4-digit) and the unit groups are further divided into 6,366 minor unit groups (6-digit).