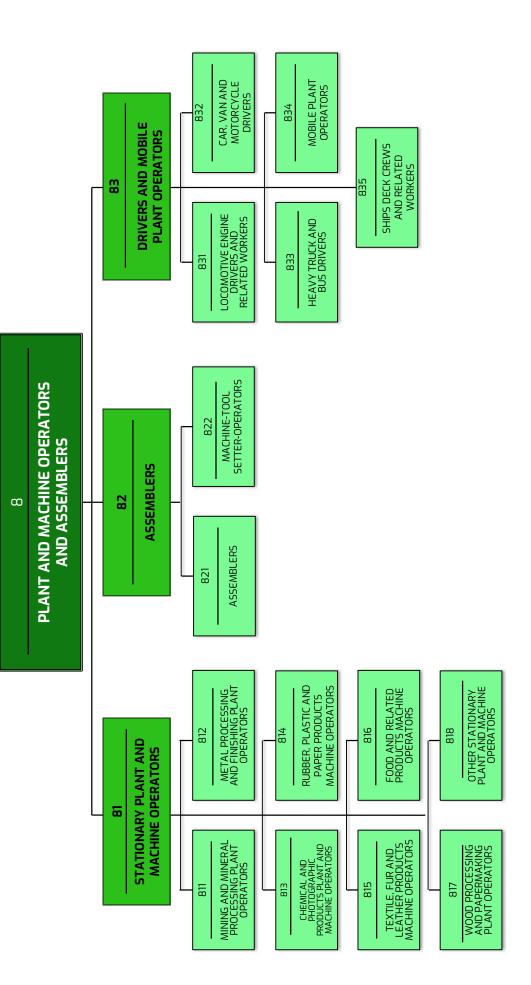

# **SUMMARY OF MAJOR GROUPS**

| Major Group 1:<br>Managers                                                            | Plan, analyze, formulate, direct and advise on government policies, or carry<br>out similar tasks on behalf of special interest organizations; or plan,<br>organize, lead, control and coordinate the policies and activities of an<br>enterprise, organization, department or internal section.                                                                                                                                                                                                                                                                                                                                                          |
|---------------------------------------------------------------------------------------|-----------------------------------------------------------------------------------------------------------------------------------------------------------------------------------------------------------------------------------------------------------------------------------------------------------------------------------------------------------------------------------------------------------------------------------------------------------------------------------------------------------------------------------------------------------------------------------------------------------------------------------------------------------|
| Major Group 2:<br>Professional                                                        | Increase the existing stock of knowledge, apply scientific or artistic<br>concepts and theories, teach about the foregoing in a systematic manner,<br>or engage in any combination of these three activities                                                                                                                                                                                                                                                                                                                                                                                                                                              |
| Major Group 3:<br>Technician and<br>Associate<br>Professional                         | Perform technical and related tasks connected with research and the application of scientific or artistic concepts and operational methods, and government or business regulations                                                                                                                                                                                                                                                                                                                                                                                                                                                                        |
| Major Group 4:<br>Clerical Support<br>Workers                                         | Record, organise, store and retrieve related information and perform<br>clerical duties especially in connection with administrative operations,<br>handling of money, travel arrangements and requests for information and<br>appointments                                                                                                                                                                                                                                                                                                                                                                                                               |
| Major Group 5:<br>Service and Sales<br>Workers                                        | Provide personal services related to travel, housekeeping, catering, personal care, or protection against fire and unlawful acts, or demonstrate and sell goods in wholesale or retail shops and similar establishments as well as at stalls and markets                                                                                                                                                                                                                                                                                                                                                                                                  |
| Major Group 6:<br>Skilled Agricultural,<br>Forestry, Livestock and<br>Fishery Workers | Grow and harvest field or tree and shrub crops, gather wild fruit, herbs and<br>vegetables, breed, tend or hunt animals, produce a variety of animal<br>husbandry products, cultivate, conserve and gather forest products, breed<br>or catch fish and cultivate or gather other forms of aquatic life                                                                                                                                                                                                                                                                                                                                                    |
| Major Group 7:<br>Craft and Related<br>Trades Workers                                 | Apply their specific knowledge and skills in the fields of mining and construction, metal forming, and erect metal structures, make, fit, maintain and repair machinery, equipment or tools, carry out printing work as well as produce or process foodstuffs, textiles, or wooden, metal and other articles including handicraft goods                                                                                                                                                                                                                                                                                                                   |
| Major Group 8:<br>Plant and Machine<br>Operators and<br>Assemblers                    | Operate and monitor industrial and agricultural machinery and<br>equipment, drive and operate trains, motor vehicles and mobile machinery<br>and equipment, or assemble product component parts according to strict<br>specifications and procedures                                                                                                                                                                                                                                                                                                                                                                                                      |
| Major Group 9:<br>Elementary Workers                                                  | Perform simple, routine and non-systematic tasks which mainly require<br>the use of handheld tools or with the assistance of simple machines, and<br>in some cases considerable physical effort                                                                                                                                                                                                                                                                                                                                                                                                                                                           |
| Major Group 0:<br>Armed Forces                                                        | The Malaysian Armed Forces (MAF) is divided into three branches, namely<br>the Malaysian Army (MA), Royal Malaysian Navy (RMN) and Royal<br>Malaysian Air Force (RMAF). The main role of the MAF is to defend the<br>sovereignty and territorial integrity of the country against external threats<br>whereas its secondary role is to assist the public authorities in restoring<br>and maintaining public order, enforcing maritime law, defending against<br>internal threats, assisting in disaster relief and national development<br>operations as well as providing support in peacekeeping efforts under the<br>banner of the United Nations (UN) |