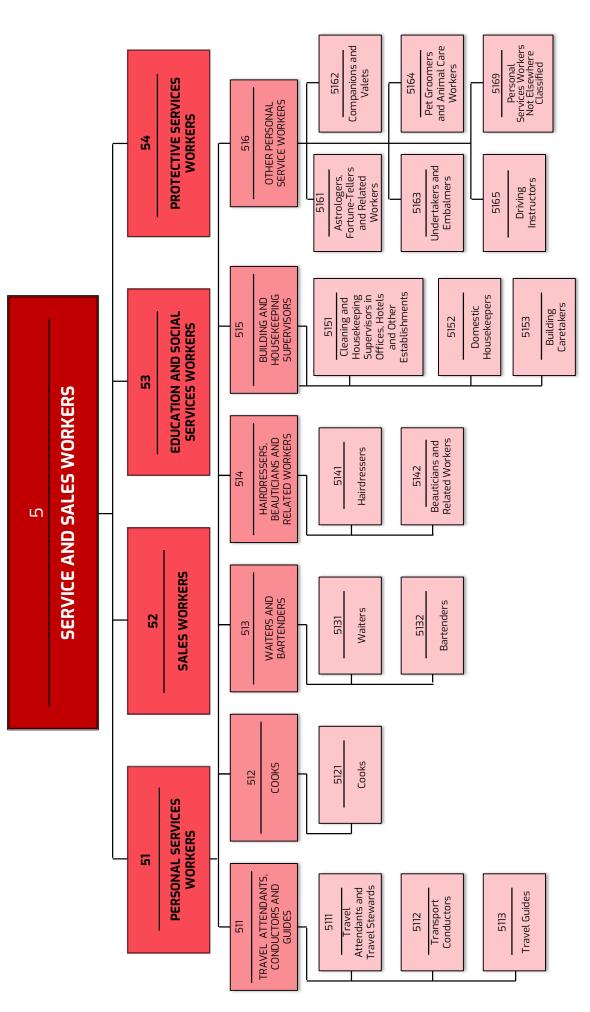

# **SUMMARY OF MAJOR GROUPS**

| Major Group 1:<br>Managers                                                            | Plan, analyze, formulate, direct and advise on government policies, or carry<br>out similar tasks on behalf of special interest organizations; or plan,<br>organize, lead, control and coordinate the policies and activities of an<br>enterprise, organization, department or internal section.                                                                                                                                                                                                                                                                                                                                                          |
|---------------------------------------------------------------------------------------|-----------------------------------------------------------------------------------------------------------------------------------------------------------------------------------------------------------------------------------------------------------------------------------------------------------------------------------------------------------------------------------------------------------------------------------------------------------------------------------------------------------------------------------------------------------------------------------------------------------------------------------------------------------|
| Major Group 2:<br>Professional                                                        | Increase the existing stock of knowledge, apply scientific or artistic<br>concepts and theories, teach about the foregoing in a systematic manner,<br>or engage in any combination of these three activities                                                                                                                                                                                                                                                                                                                                                                                                                                              |
| Major Group 3:<br>Technician and<br>Associate<br>Professional                         | Perform technical and related tasks connected with research and the application of scientific or artistic concepts and operational methods, and government or business regulations                                                                                                                                                                                                                                                                                                                                                                                                                                                                        |
| Major Group 4:<br>Clerical Support<br>Workers                                         | Record, organise, store and retrieve related information and perform<br>clerical duties especially in connection with administrative operations,<br>handling of money, travel arrangements and requests for information and<br>appointments                                                                                                                                                                                                                                                                                                                                                                                                               |
| Major Group 5:<br>Service and Sales<br>Workers                                        | Provide personal services related to travel, housekeeping, catering, personal care, or protection against fire and unlawful acts, or demonstrate and sell goods in wholesale or retail shops and similar establishments as well as at stalls and markets                                                                                                                                                                                                                                                                                                                                                                                                  |
| Major Group 6:<br>Skilled Agricultural,<br>Forestry, Livestock and<br>Fishery Workers | Grow and harvest field or tree and shrub crops, gather wild fruit, herbs and<br>vegetables, breed, tend or hunt animals, produce a variety of animal<br>husbandry products, cultivate, conserve and gather forest products, breed<br>or catch fish and cultivate or gather other forms of aquatic life                                                                                                                                                                                                                                                                                                                                                    |
| Major Group 7:<br>Craft and Related<br>Trades Workers                                 | Apply their specific knowledge and skills in the fields of mining and construction, metal forming, and erect metal structures, make, fit, maintain and repair machinery, equipment or tools, carry out printing work as well as produce or process foodstuffs, textiles, or wooden, metal and other articles including handicraft goods                                                                                                                                                                                                                                                                                                                   |
| Major Group 8:<br>Plant and Machine<br>Operators and<br>Assemblers                    | Operate and monitor industrial and agricultural machinery and<br>equipment, drive and operate trains, motor vehicles and mobile machinery<br>and equipment, or assemble product component parts according to strict<br>specifications and procedures                                                                                                                                                                                                                                                                                                                                                                                                      |
| Major Group 9:<br>Elementary Workers                                                  | Perform simple, routine and non-systematic tasks which mainly require<br>the use of handheld tools or with the assistance of simple machines, and<br>in some cases considerable physical effort                                                                                                                                                                                                                                                                                                                                                                                                                                                           |
| Major Group 0:<br>Armed Forces                                                        | The Malaysian Armed Forces (MAF) is divided into three branches, namely<br>the Malaysian Army (MA), Royal Malaysian Navy (RMN) and Royal<br>Malaysian Air Force (RMAF). The main role of the MAF is to defend the<br>sovereignty and territorial integrity of the country against external threats<br>whereas its secondary role is to assist the public authorities in restoring<br>and maintaining public order, enforcing maritime law, defending against<br>internal threats, assisting in disaster relief and national development<br>operations as well as providing support in peacekeeping efforts under the<br>banner of the United Nations (UN) |