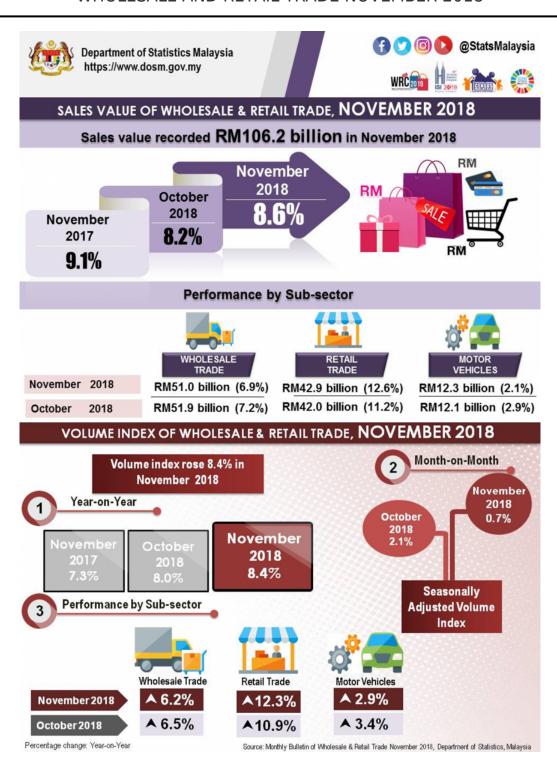

#### **HIGHLIGHTS**

In the month of **November 2018**, sales of Wholesale & Retail Trade grew **8.6 per cent** as compared to November 2017. The increase was attributed by Retail Trade which continued its double-digit growth at **12.6 per cent**.

Volume index of Wholesale & Retail Trade rose **8.4 per cent** to **172.2 points** as against the same month a year ago. The increase was largely supported by Retail Trade **(12.3%)**. Meanwhile, seasonally adjusted volume index increased **0.7 per cent** over the preceding month.

#### **Wholesale Trade**

For annual comparison, sales of Wholesale Trade registered a growth of **6.9 per cent** to **RM51.0 billion**. The increase was supported by Other Specialised Wholesale, Non-Specialised Wholesale Trade and Wholesale of Food, Beverages and Tobacco which grew **10.2 per cent**, **7.9 per cent** and **7.6 per cent** respectively. However, sales of this sub-sector contracted **1.6 per cent** on a monthly basis.

Volume index of Wholesale Trade grew **6.2 per cent** to **178.8 points** in November 2018 as compared to the same month of the preceding year.

#### **Retail Trade**

For the reference month, sales of Retail Trade sustained its double-digit growth to record **12.6 per cent** as compared to the same period of the previous year. The expansion was propelled by Retail Sale in Non-Specialised Stores and Retail Sale of Other Goods in Specialised Stores.

In terms of volume index, Retail Trade also recorded a double-digit growth of **12.3 per cent** to **182.0 points** in November 2018. As for seasonally adjusted index, it increased **1.7 per cent**.

#### **Motor Vehicles**

For this month, sales value of Motor Vehicles amounted to **RM12.3 billion** or an increase of **2.1 per cent** as against November 2017. Month-on-month, sales value registered positive growth of **1.3 per cent**.

Volume index of Motor Vehicles grew at a pace of **2.9 per cent** to **129.6 points** compared to a year ago. For month-on-month comparison, seasonally adjusted volume index of this sub-sector rose **1.2 per cent**.