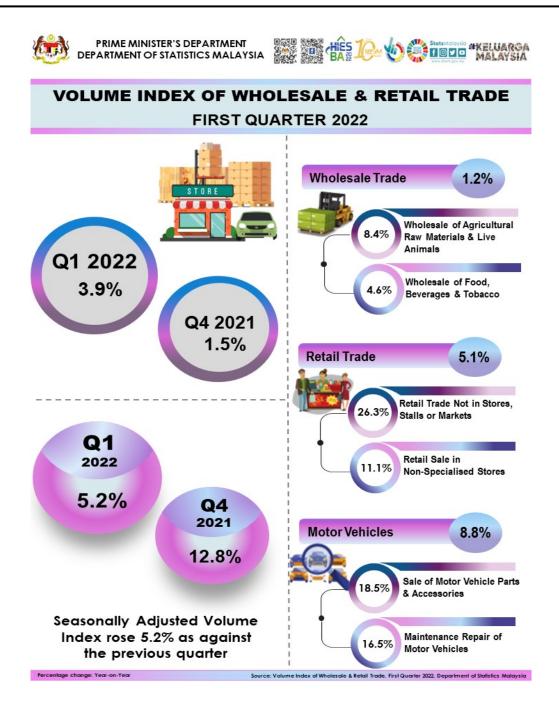

# VOLUME INDEX OF WHOLESALE & RETAIL TRADE FIRST QUARTER 2022

to reach **134.7 points** as compared to the same quarter of the previous year. The positive growth was recorded in Motor Vehicles and Retail Trade sub-sectors with **8.8 per cent** and **5.1 per cent**, respectively, followed by Wholesale Trade of **1.2 per cent**. Meanwhile, for quarter-on-quarter comparison, volume index also increased **0.7 per cent** in this guarter.

Seasonally adjusted volume index of Wholesale & Retail Trade grew **5.2 per cent** as against the fourth quarter of 2021. The positive growth was contributed by Retail Trade, Motor Vehicles and Wholesale Trade sub-sectors of **5.9 per cent**, **5.0 per cent** and **2.8 per cent** respectively.

#### **Wholesale Trade Sub-sector**

Volume index of Wholesale Trade sub-sector went up **1.2 per cent** in first quarter 2022 as compared to the same quarter in 2021. This increment was attributed to Wholesale of Agricultural Raw Material & Lives Animals with **8.4 per cent**, followed by Wholesale of Food, Beverages & Tobacco of **4.6 per cent**. For quarterly growth, volume index of Wholesale Trade went down **-1.5 per cent**.

#### **Retail Trade Sub-sector**

For the first quarter of 2022, Retail Trade recorded a positive growth of **5.1 per cent** to **147.2 points** as against the same quarter of the previous year. The increment was attributed to Retail Trade Not in Stores, Stalls or Markets (**26.3%**), Retail Sale in Non-Specialised Stores (**11.1%**) and Retail Sale of Automotive Fuel in Specialised Stores (**11.0%**). For quarter-on-quarter comparison, volume index of this sub-sector posted an increment of **3.2 per cent**.

#### **Motor Vehicles Sub-sector**

Volume index of Motor Vehicles registered a positive growth of **8.8 per cent** year-on-year. This positive momentum was attributed to Sale of Motor Vehicle Parts & Accessories and Maintenance & Repair of Motor Vehicles which increased **18.5 per cent** and **16.5 per cent**, respectively. For performance of this sub-sector as againts the previous quarter, it declined **-0.9 per cent**.