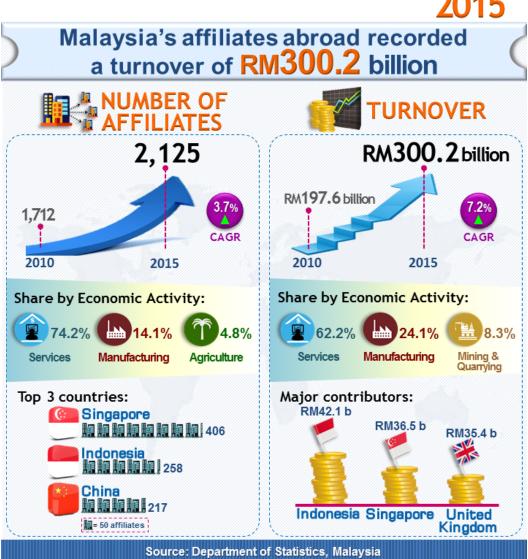

#### MALAYSIA'S AFFILIATES ABROAD IN 2015 RECORDED A TURNOVER OF RM300.2 BILLION

This publication presents statistics on Malaysia's affiliates operating abroad for the year 2010-2015 and the first report made available to public by Department of Statistics. The statistics is compiled biennially which provides information on the number of affiliates, turnover, number of employees, compensation of employees and assets by kind of economic activities and countries.

The results showed that Malaysia has 2,125 affiliates operating in 84 countries in 2015. The Services based enterprises contributed 74.2 percent and followed by Manufacturing of 14.1 per cent and Agriculture of 4.8 per cent.

In terms of turnover, affiliates generated RM300.2 billion which mainly contributed by affiliates located in Indonesia, Singapore, United Kingdom, South Africa and China which contributed 55.5 per cent to total turnover. Services was the dominant sector of 62.2 per cent and Manufacturing of 24.1 per cent.