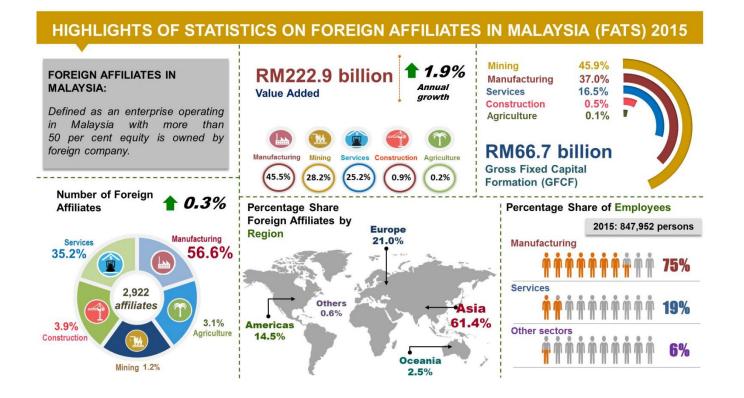

### PERFORMANCE OF FOREIGN AFFILIATES IN MALAYSIA BY ECONOMIC ACTIVITIES

Malaysia's recorded 2,922 foreign affiliates in 2015, an increase of 0.3 per cent from 2014. Manufacturing sector registered the largest share of 56.6 per cent followed by services sector (35.2%). Value added grew by 1.9 per cent with a value of RM222.9 billion. Manufacturing sector remained as the main contributor with a share of 45.5 per cent, followed by Mining sector (28.2%).

Gross Fixed Capital Formation (GFCF) of foreign affiliates posted a value of RM66.7 billion, an increase of RM3.3 billion from 2014. The distribution in GFCF was led by Mining sector with a share of 45.9 per cent. Meanwhile, the number of employees recorded 847,952 persons in 2015. Manufacturing sector registered 75.3 per cent employed persons in 2015, followed by Services sector (19.3%).

### FOREIGN AFFILIATES IN MALAYSIA BY REGION

Foreign affiliates in Malaysia was dominated by Asia region with a share of 61.4 per cent (2014: 61.6%).

This was followed by Europe and Americas which contributed 21.0 per cent and 14.5 per cent, respectively.