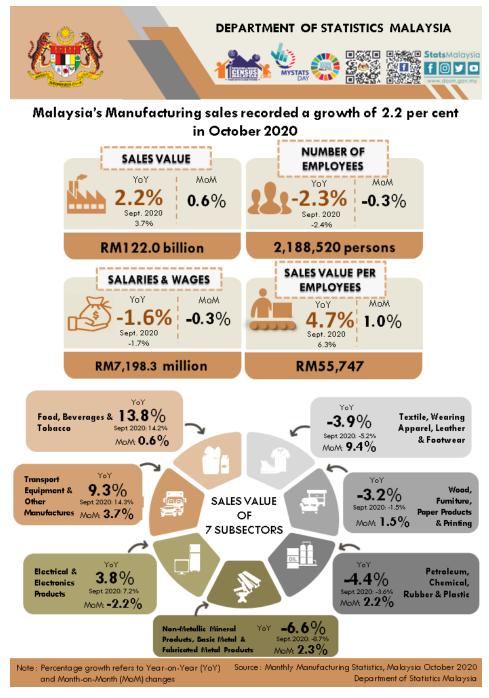

#### **HIGHLIGHTS**

Malaysia's Manufacturing sales remained positive growth

#### for the fifth consecutive month

Malaysia's Manufacturing sales in October 2020 stood at **RM122.0 billion**, grew **2.2 per cent** as compared to previous year. The rise in sales value in October 2020 was driven by the increase in Food, Beverages & Tobacco Products (**13.8%**), Transport Equipment & Other Manufactures Products (**9.3%**) and Electrical & Electronics Products (**3.8%**). Meanwhile, on month-on-month basis, the sales value increased **0.6 per cent**.

Total employees engaged in the Manufacturing sector in October 2020 was **2,188,520 persons**, a decrease of **2.3 per cent** as compared to **2,241,170 persons** in October 2019. Salaries & wages paid amounted to **RM7,198.3 million**, dropped by **1.6 per cent** or **RM116.1 million** in October 2020 as against the same month of the preceding year.

The sales value per employee rose by **4.7 per cent** to record **RM55,747** as compared with the same month in 2019. Meanwhile, the average salaries & wages per employee was **RM3,289** in October 2020.