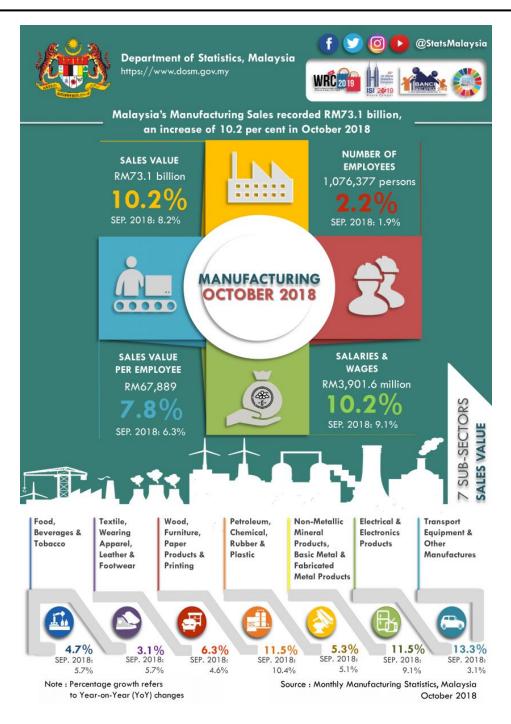

## Manufacturing sector registered a sales value of RM73.1 billion in October 2018

Malaysia's October 2018 Manufacturing sales recorded a growth of **10.2 per cent**, rising to **RM73.1 billion** as compared to RM66.3 billion reported a year ago.

Year-on-year, the growth registered in sales value in October 2018 was due to the increase in Transport Equipment & Other Manufactures Products (13.3%), Electrical and Electronics Products (11.5%) and Petroleum, Chemical, Rubber and Plastic Products (11.5%).

Total employees engaged in the Manufacturing sector in October 2018 was **1,076,377 persons**, an increase of **2.2 per cent** or **23,042 persons** as compared to 1,053,335 persons in October 2017.

Salaries & wages paid rose **10.2 per cent** or **RM359.9 million** to record **RM3,901.6 million**, thus registering an average salaries & wages per employee of **RM3,625** in October 2018.

Sales value per employee gained **7.8 per cent** to record **RM67,889** as compared with the same month of the previous year.