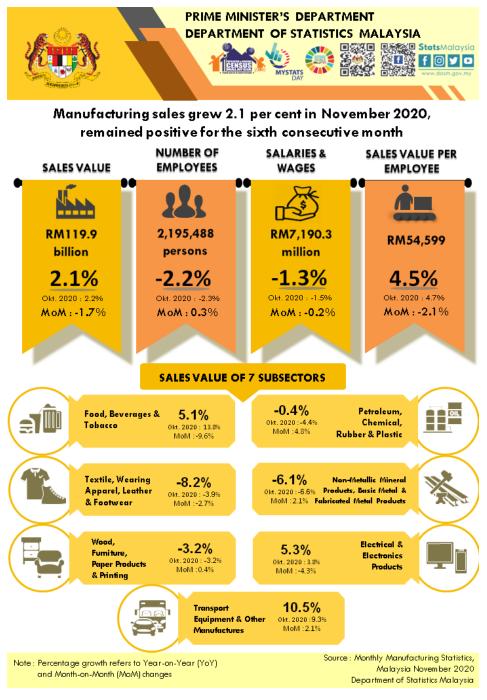

## MONTHLY MANUFACTURING STATISTICS MALAYSIA, NOVEMBER 2020

HIGHLIGHTS

Manufacturing sales grew 2.1 per cent in November 2020,

## remained positive for the sixth consecutive month

Malaysia's Manufacturing sales in November 2020 stood at **RM119.9 billion**, grew **2.1 per cent** as compared to previous year. The rise in sales value in November 2020 was driven by the increase in Transport Equipment & Other Manufactures Products (**10.5%**), Electrical & Electronics Products (**5.3%**) and Food, Beverages & Tobacco Products (**5.1%**). Meanwhile, on month-on-month basis, the sales value decreased **1.7 per cent**.

Total employees engaged in the Manufacturing sector in November 2020 was **2,195,488 persons**, a decrease of **2.2 per cent** as compared to **2,245,373 persons** in November 2019. Salaries & wages paid amounted to **RM7,190.3 million**, dropped by **1.3 per cent** or **RM91.8 million** in November 2020 as against the same month of the preceding year.

The sales value per employee rose by **4.5 per cent** to record **RM54,599** as compared with the same month in 2019. Meanwhile, the average salaries & wages per employee was **RM3,275** in November 2020.