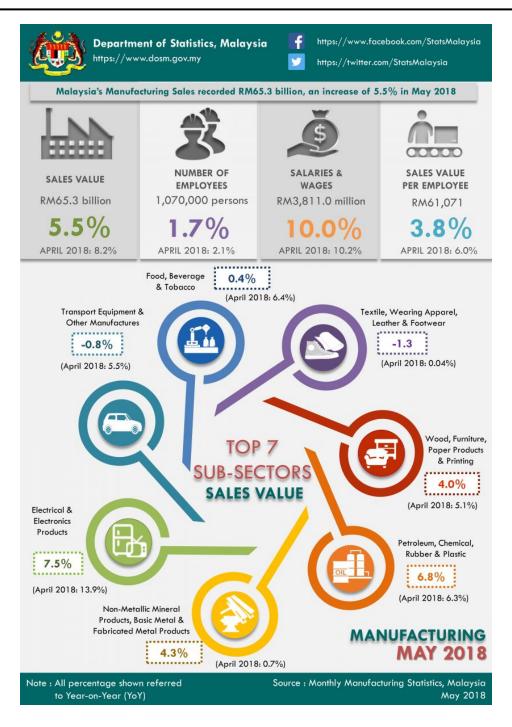

### Manufacturing sector registered a sales value of RM65.3 billion in May 2018

Malaysia's May manufacturing sales recorded a growth of **5.5 per cent**, rising to **RM65.3 billion** as compared to RM61.9 billion reported a year ago.

Year-on-year, the significant increase in sales value in May 2018 was due to the increase in Electrical and Electronics Products (**7.5%**), Petroleum, Chemical, Rubber and Plastic Products (**6.8%**) and Non-Metallic Mineral Products, Basic Metal & Fabricated Metal Products (**4.3%**).

Total employees engaged in the Manufacturing sector in May 2018 was **1,070,000 persons**, an increase of **1.7 per cent** or 18,077 persons as compared to 1,051,923 persons in May 2017.

Salaries & wages paid rose **10.0 per cent (RM346.8 million)** to record **RM3,811.0 million**, thus registering an average salaries & wages per employee of **RM3,562** in May 2018.

Sales value per employee gain **3.8 per cent** to record **RM61,071** as compared with the same month of the previous year.