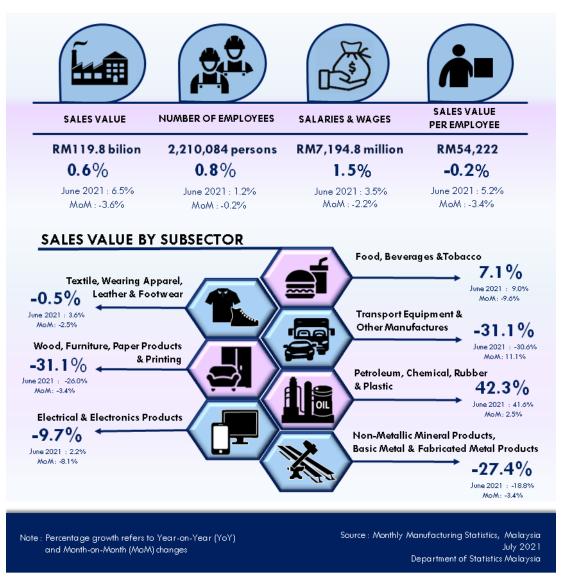

# Malaysia's Manufacturing sales grew marginally 0.6 per cent in July 2021 to RM119.8 billion

#### **HIGHLIGHTS**

Malaysia's Manufacturing sales in July 2021 stood at RM119.8 billion, grew 0.6 per cent as compared to previous year. The rise in sales value in July 2021 was driven by Petroleum, Chemical, Rubber & Plastic Products (42.3%) and Food, Beverages & Tobacco Products (7.1%). Meanwhile, on month-on-month basis, the sales value decreased **3.6 per cent**.

Total employees engaged in the Manufacturing sector in July 2021 was 2,210,084 persons, an increase of **0.8 per cent** as compared to **2,192,260 persons** in July 2020. Salaries & wages paid amounted to RM7,194.8 million, increased by 1.5 per cent or RM104.0 million in July 2021 as against the same month of the preceding year.

The sales value per employee decreased by 0.2 per cent to record RM54,222 as compared with the same month in 2020. Meanwhile, the average salaries & wages per employee was RM3,255 in July 2021.

The full publication of the Monthly Manufacturing Statistics, July 2021 can be downloaded through eStatistik portal.