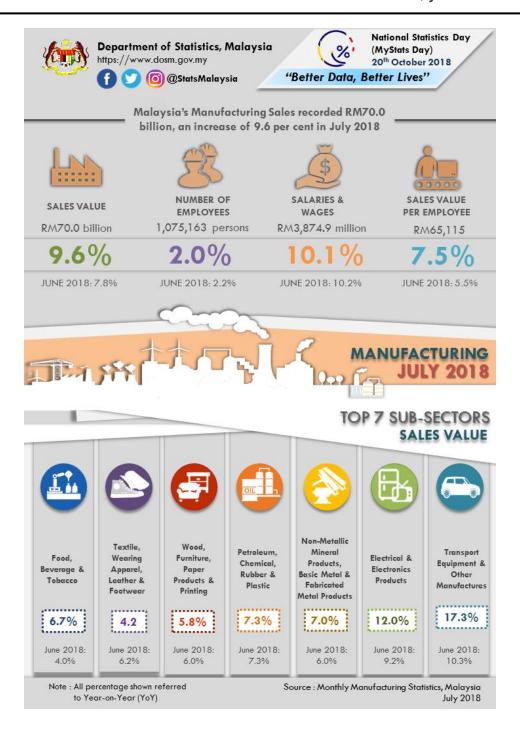

# Manufacturing sector registered a sales value of RM70.0 billion in July 2018

Malaysia's July manufacturing sales recorded a growth of **9.6 per cent**, rising to **RM70.0 billion** as compared to RM63.9 billion reported a year ago.

Year-on-year, the significant increase in sales value in July 2018 was due to the increase in Electrical and Electronics Products (12.0%), Petroleum, Chemical, Rubber and Plastic Products (7.3%) and Transport Equipment & Other Manufactures Products (17.3%).

Total employees engaged in the Manufacturing sector in July 2018 was **1,075,163 persons**, an increase of **2.0 per cent** or 20,570 persons as compared to 1,054,593 persons in July 2017.

Salaries & wages paid rose **10.1 per cent (RM355.8 million)** to record **RM3,874.9 million**, thus registering an average salaries & wages per employee of **RM3,604** in July 2018.

Sales value per employee gain **7.5 per cent** to record **RM65,115** as compared with the same month of the previous year.