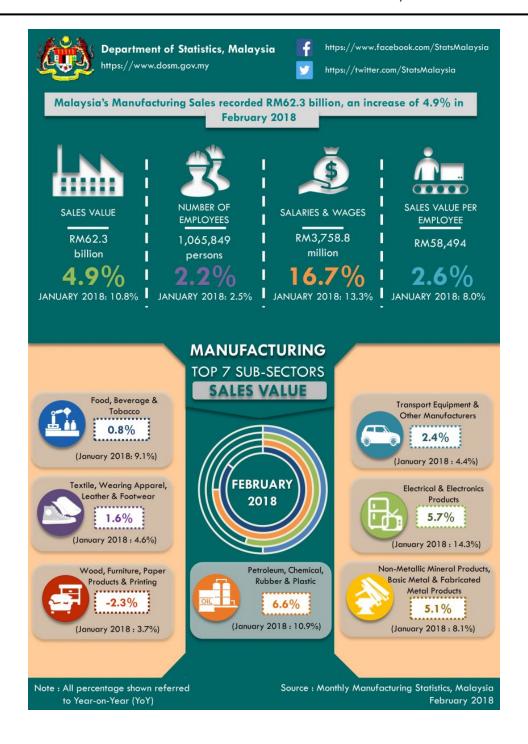

## Manufacturing sector registered a sales value of RM62.3 billion in February 2018

Malaysia's February manufacturing sales recorded a growth of **4.9 per cent**, rising to **RM62.3 billion** as compared to RM59.4 billion reported a year ago.

Year-on-year, the significant increase in sales value in February 2018 was due to the increase in Electrical and Electronic Products (**5.7%**), Petroleum, Chemical, Rubber and Plastic Products (**6.6%**) and Non-metallic Mineral Products, Basic Metal and Fabricated Metal Products (**5.1%**). These three sub-sectors contributed 80.4 per cent to the sales value of the manufacturing sector.

Total employees engaged in the Manufacturing sector in February 2018 was **1,065,849 persons**, an increase of **2.2 per cent** or 22,900 persons as compared to 1,042,949 persons in February 2017.

Salaries & wages paid rose **16.7 per cent (RM537.6 million)** to record **RM3,758.8 million**, thus registering an average salaries & wages per employee of **RM3,527** in February 2018.

Sales value per employee gain **2.6 per cent** to record **RM58,494** as compared with the same month of the previous year.