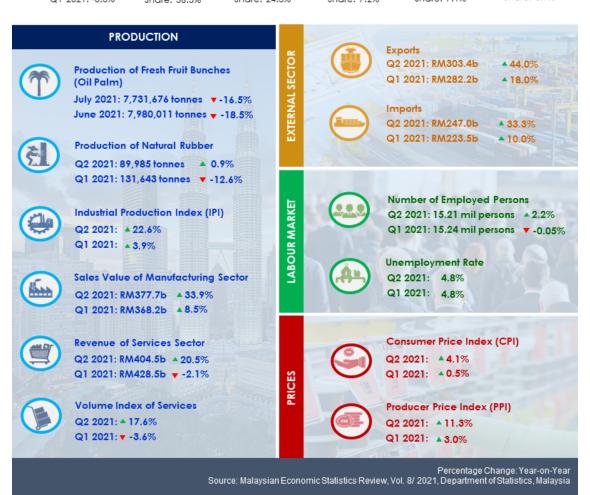

# MALAYSIAN ECONOMIC STATISTICS REVIEW VOL.8/2021

Malaysia's Mining & Services Manufacturing Agriculture Construction GDP Quarrying Q2 2021: 16.1% Q2 2021: 26.6% Q2 2021: -1.5% Q2 2021: 13.9% Q2 2021: 40.3% Q2 2021: 13.4% Share: 7.2% Share: 7.1% Share: 3.7% Q1 2021: -0.5% Share: 24.3% Share: 56.5%

# "Malaysia's economy grew 7.1 per cent in the first half of 2021 however, prolonged health crisis may derail recovery momentum in the coming months"

Malaysian Economic Statistics Review (MESR) Volume 8/2021 provides an in-depth analysis on the economic performance based on the recent statistics released by DOSM. This time, the focus is given to the economic scenario for June and the second quarter of 2021, with highlights on some forthcoming statistics for July 2021. For additional reading, a special box article entitled "The Impact of COVID-19 on the Oil and Gas Industry in Malaysia" is featured in this publication, which provides some insights on the impact of pandemic on Malaysia's oil & gas industry in terms of production, exports, labour force and initiatives as well as the value chain of related industries.