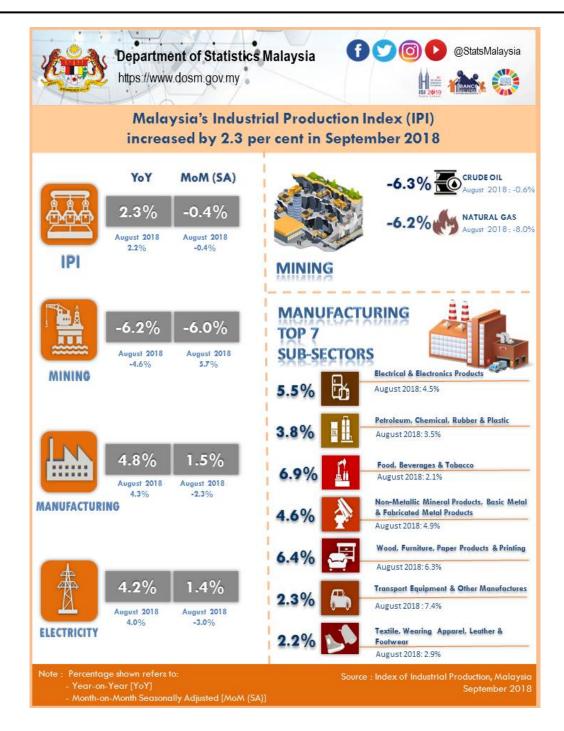

## INDEX OF INDUSTRIAL PRODUCTION, MALAYSIA SEPTEMBER 2018

The Industrial Production Index (IPI) increased by **2.3 per cent** in September 2018 as compared with the same month of the previous year. The growth in September 2018 was supported by an increase in the index of Manufacturing (**4.8**%) and the index of Electricity (**4.2**%). Meanwhile, the index of Mining registered a decline of **6.2 per cent** (August 2018: -4.6%).

The Manufacturing sector output increased by **4.8 per cent** in September 2018 after recording a growth of 4.3 per cent in August 2018. The major sub-sectors which recorded an increase in September 2018 were: Electrical and Electronic Equipment Products (**5.5**%), Petroleum, Chemical, Rubber and Plastic Products (**3.8**%) and Food, Beverages and Tobacco Products (**6.9**%).

The Mining sector output recorded a decline of **6.2 per cent** in September 2018 as compared to the same period of the previous year. This decline was due to the decrease in the Natural Gas index (**-6.2**%) and the Crude Oil index (**-6.3**%).

The Electricity output increased by **4.2 per cent** in September 2018 following an increase of 4.0 per cent in August 2018.