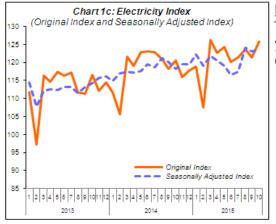

#### PERFORMANCE OF ELECTRICITY SECTOR

The Electricity sector output grew 4.3% in October 2015 on yearly basis. On a seasonally adjusted terms, Electricity sector output increased by 0.4% as compared to the previous month.