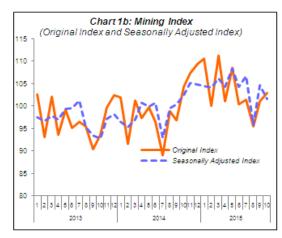

### PERFORMANCE OF MINING SECTOR

The Mining sector output decreased by 1.4% in October 2015 as compared to the same month in 2014 mainly due to the declined in Natural Gas index (5.3%), whilst, the Crude Oil index recorded a slower growth of 2.1%. On a seasonally adjusted terms, output for the Mining sector fell by 3.0% as compared to September 2015.