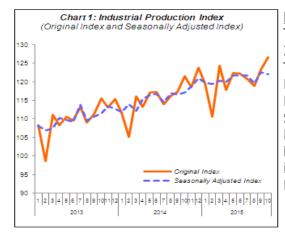

# PERFORMANCE OF INDUSTRIAL PRODUCTION INDEX

The Industrial Production Index (IPI) grew by 4.2% in October 2015 as compared to the same month of the previous year. The rise in October 2015 was supported by positive growth in Manufacturing index (6.2%) and Electricity index (4.3%). However, the Mining index decreased by 1.4%. The IPI in September 2015 remain unchanged at 5.1% year-on-year. In seasonally adjusted terms, the IPI in October 2015 declined by 0.4% month-on-month due to the decrease of the Mining index by 3.0%. Meanwhile, the indices for Manufacturing and Electricity increased by 0.2% and 0.4% respectively.