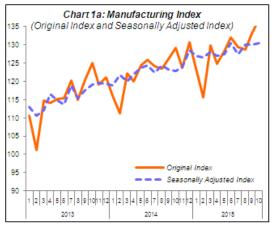

#### PERFORMANCE OF MANUFACTURING SECTOR

Year-on-year, Manufacturing sector output expanded further by 6.2% in October 2015 after registering 5.6% in September 2015. The major sub-sectors which expanded in October 2015 were: Electrical and Electronics Products (13.9%); Petroleum, Chemical, Rubber and Plastic Products (3.3%) and Non-metallic Mineral Products, Basic Metal and Fabricated Metal Products (5.1%). On a seasonally adjusted month-on-month basis, Manufacturing output edged up 0.2% in October 2015.