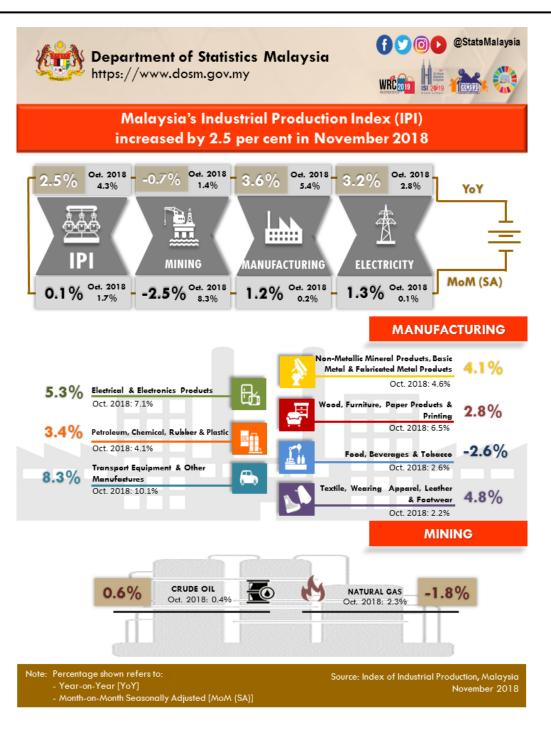

# INDEX OF INDUSTRIAL PRODUCTION, MALAYSIA NOVEMBER 2018

The Industrial Production Index (IPI) rose by **2.5 per cent** in November 2018 as compared with the same month of the previous year. The growth in November 2018 was supported by the increase in Manufacturing index (**3.6**%) and Electricity index (**3.2**%). Meanwhile, the Mining index declined by **0.7** per cent.

The Manufacturing sector output expanded by **3.6 per cent** in November 2018 after registering a growth of 5.4 per cent in October 2018. The major sub – sectors that contributed to the growth in November 2018 were: Transport Equipment and Other Manufactures Products (**8.3**%), Electrical and Electronic Equipment Products (**5.3**%) and Petroleum, Chemical, Rubber and Plastic Products (**3.4**%).

The Mining sector output recorded a decline of **0.7 per cent** in November 2018 as compared to the same period of the previous year. This was due to a decrease in Natural Gas index (**-1.8**%). Meanwhile, Crude Oil index increased marginally by **0.6 per cent**.

The Electricity sector index increased by **3.2 per cent** in November 2018 as against November 2017.