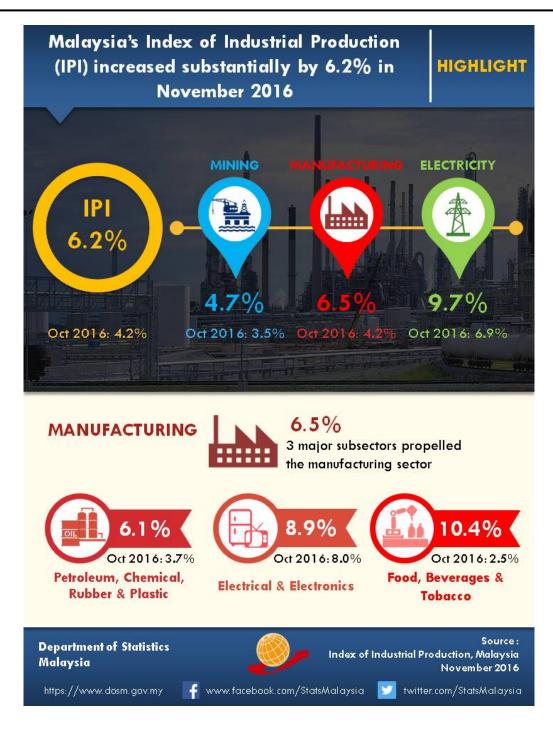

# Malaysia's Index of Industrial Production (IPI) increased substantially by 6.2% in November 2016

The Index of Industrial Production (IPI) increased substantially by **6.2**% in November 2016 as compared to the same month of the previous year. The strong growth of the IPI in November 2016 was attributed by higher indices in all sectors: Manufacturing (**6.5**%); Mining (**4.7**%) and Electricity (**9.7**%).

Manufacturing sector output grew significantly by **6.5**% in November 2016 after an increase of 4.2% in October 2016. The expansion was mainly due to higher growth in major sub-sectors namely: Petroleum, Chemical, Rubber and Plastic Products (**6.1**%); Electrical and Electronics Products (**8.9**%) and Food, Beverages and Tobacco (**10.4**%).

The Mining sector output expanding steadily by **4.7**% in November 2016 after registering an increased of 3.5% in October 2016 due to the increased in Natural Gas index by **13.2**%. However, the Crude Oil index declined by **1.9**%.

The Electricity sector output expanded by **9.7**% in November 2016 following an increase of 6.9% in October 2016.