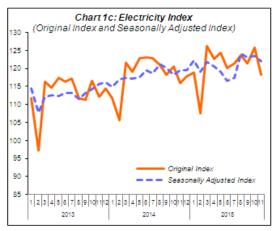

#### PERFORMANCE OF ELECTRICITY SECTOR

The Electricity sector output grew 2.0% in November 2015 on yearly basis. On a seasonally adjusted terms, Electricity sector output decreased by 1.3% as compared to the previous month.