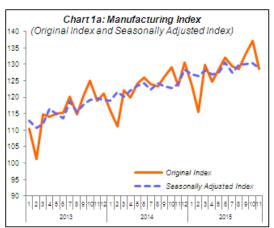

#### PERFORMANCE OF MANUFACTURING SECTOR

Year-on-year, Manufacturing sector output expanded moderately by 4.1% in November 2015 after registering a strong growth of 6.2% in October 2015. The major sub-sectors which expanded in November 2015 were: Electrical and Electronics Products (9.3%); Food, Beverages and Tobacco (4.6%) and Non-metallic Mineral Products, Basic Metal and Fabricated Metal Products (4.3%). On a seasonally adjusted month-on-month basis, Manufacturing output declined by 1.1% in November 2015.