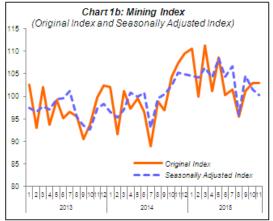

#### PERFORMANCE OF MINING SECTOR

The Mining sector output fell by 4.1% in November 2015 as compared to the same month in 2014 due to the decrease in Natural Gas index (8.7%) and Crude Oil index (0.3%). On a seasonally adjusted terms, output for the Mining sector contracted 1.2% as compared to October 2015.