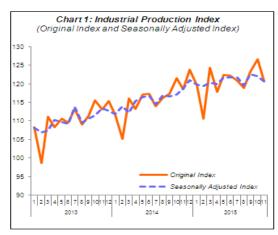

#### PERFORMANCE OF INDUSTRIAL PRODUCTION INDEX

The Industrial Production Index (IPI) increased by 1.8% in November 2015 as compared to the same month of the previous year. The surged in November 2015 was supported by positive growth in Manufacturing index (4.1%) and Electricity index (2.0%). However, the Mining index recorded a decreased of 4.1%. The IPI in October 2015 remain unchanged at 4.2% year-on-year.

In seasonally adjusted terms, the IPI in November 2015 declined by 1.1% month-on-month following a decrease in all indices: Manufacturing (1.1%), Mining (1.2%) and Electricity (1.3%).