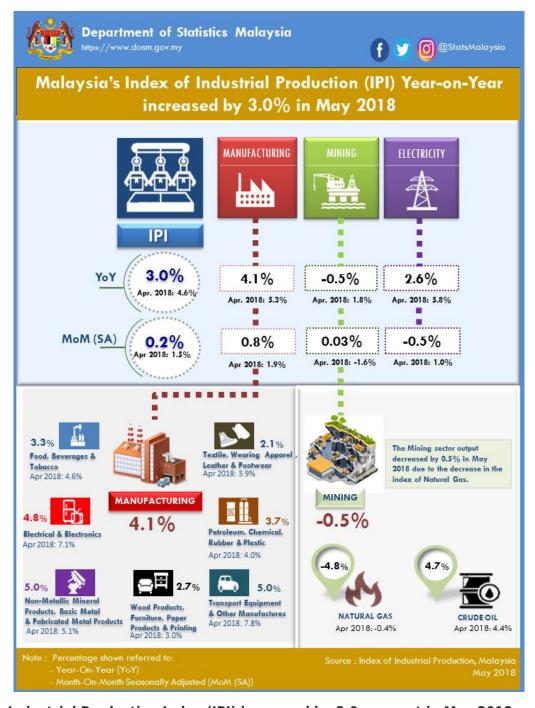

# INDEX OF INDUSTRIAL PRODUCTION, MALAYSIA MAY 2018

Malaysia's Industrial Production Index (IPI) increased by 3.0 per cent in May 2018

The Industrial Production Index (IPI) increased by **3.0 per cent** in May 2018 as compared with the same

month of the previous year. The growth in May 2018 was supported by the increase in the index of Manufacturing (4.1%) and the index of Electricity (2.6%). Meanwhile the index of Mining posted a decrease of **0.5 per cent** (April 2018: 1.8%).

The Manufacturing sector output rose by **4.1 per cent** in May 2018 after recording a growth of 5.3 per cent in April 2018. The major sub-sectors which registered increases in May 2018 were: Electrical and Electronic Equipment Products (**4.8**%), Petroleum, Chemical, Rubber and Plastic Products (**3.7**%), and Non-Metallic Mineral Products, Basic Metals and Fabricated Metal Products (**5.0**%).

The Mining sector output registered a decline of **0.5 per cent** in May 2018 as compared to the same period of the previous year. The decline was contributed by the decrease in the Natural Gas Index (**-4.8**%). Meanwhile, Crude Oil index increased by **4.7 per cent**.

The Electricity output increased by **2.6 per cent** in May 2018 after recording an increase of 5.8 per cent in April 2018.