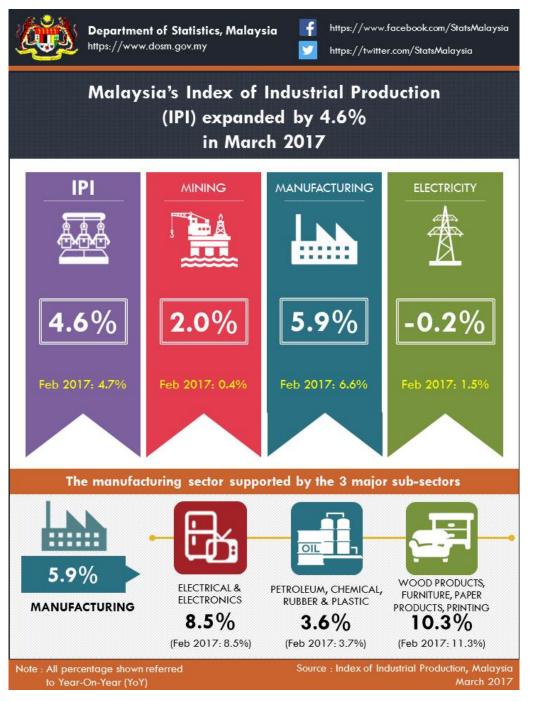

# INDEX OF INDUSTRIAL PRODUCTION, MALAYSIA MARCH 2017

Malaysia's Index of Industrial Production (IPI) expanded by 4.6% in March 2017

The Index of Industrial Production (IPI) expanded by 4.6% in March 2017 as compared to the same month

of the previous year. The expansion in March 2017 was supported by positive growth in Manufacturing index (**5.9%**) and Mining index (**2.0%**). However, the Electricity index declined by **0.2%**.

The Manufacturing sector output accelerated to **5.9%** in March 2017 after recorded a 6.6% increase in February 2017. The major sub-sectors which recorded an expansion in March 2017 were: Electrical and Electronics Products (**8.5%**); Petroleum, Chemical, Rubber and Plastic Products (**3.6%**); and Wood Products, Furniture, Paper Products, Printing (**10.3%**).

The Mining sector output posted a higher growth of **2.0%** in March 2017 after an increase of **0.4%** recorded in February 2017. The growth in March 2017 was driven by a sustained increase of **7.9%** in Natural Gas index. However, the Crude Oil index contracted at slower pace of **2.6%**.

The Electricity sector output decrease marginally by **0.2%** in March 2017 after registering a growth of 1.5% in February 2017.