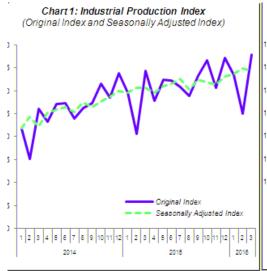

#### PERFORMANCE OF INDUSTRIAL PRODUCTION INDEX

The Industrial Production Index (IPI) rose 2.8% in March 2016 as compared to the same month of the previous year. The rise in March 2016 was supported by positive growth in Manufacturing index (4.4%) and Electricity index (7.7%).

However, the Mining index recorded a decrease of 2.5%. The 111 IPI in February 2016 remained unchanged at 3.9% year-onyear.

In seasonally adjusted terms, the IPI in March 2016 declined by 100 0.4% month-on-month following a decrease in the Mining index 100 (2.2%) and Electricity index (1.0%). Meanwhile, the Manufacturing index increased by 1.4%.