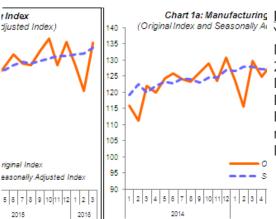

## PERFORMANCE OF MANUFACTURING SECTOR

Year-on-year basis, Manufacturing sector output grew 4.4% in March 2016 after an increased of 4.5% registered in February 2016. The major sub-sectors which recorded an expansion in March 2016 were: Electrical and Electronics Products (5.5%); Petroleum, Chemical, Rubber and Plastic Products (3.3%) and Food, Beverages and Tobacco (6.7%). On a seasonally adjusted month-on-month basis, Manufacturing output edged up 1.4% in March 2016.