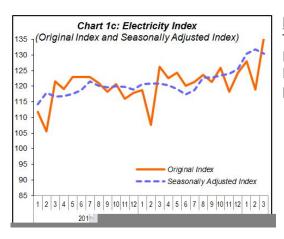

#### PERFORMANCE OF ELECTRICITY SECTOR

The Electricity sector output posted a strong growth of 7.7% in March 2016 on yearly basis. On a seasonally adjusted terms, Electricity sector output contracted 1.0% as compared to the previous month.