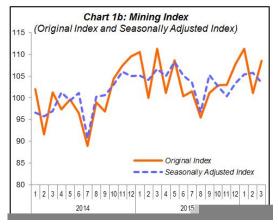

#### PERFORMANCE OF MINING SECTOR

The Mining sector output fell 2.5% in March 2016 as compared to the same month in 2015 due to the declined in Crude Oil index (3.6%) and Natural Gas index (1.2%). On a seasonally adjusted terms, output for the Mining sector decreased 2.2% as compared to February 2016.