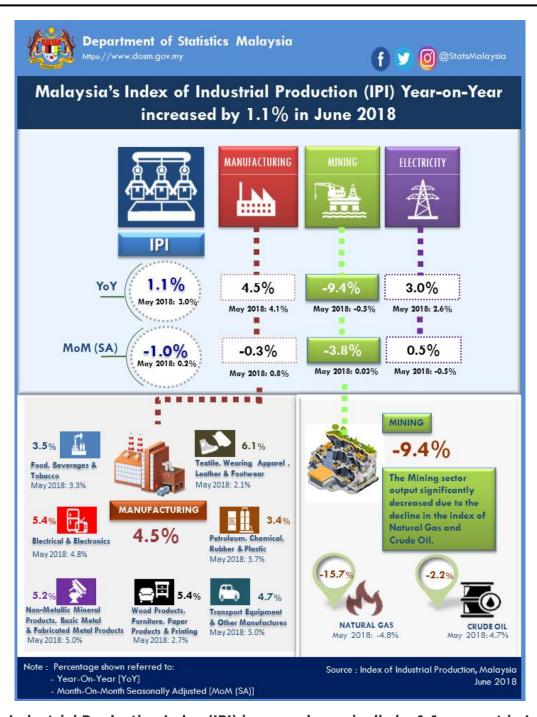

# INDEX OF INDUSTRIAL PRODUCTION, MALAYSIA JUNE 2018

Malaysia's Industrial Production Index (IPI) increased marginally by 1.1 per cent in June 2018

The Industrial Production Index (IPI) increased marginally by 1.1 per cent in June 2018 as compared with

the same month of the previous year. The growth in June 2018 was supported by an increase in the index of Manufacturing (4.5%) and the index of Electricity (3.0%). Meanwhile, the index of Mining recorded a decline of 9.4 per cent (May 2018: -0.5%).

On yearly basis, Manufacturing output increased by **4.5 per cent** in June 2018 after recording a growth of 4.1 per cent in May 2018. The major sub-sectors which recorded an increase in June 2018 were: Electrical and Electronic Equipment Products (**5.4**%), Petroleum, Chemical, Rubber and Plastic Products (**3.4**%) and Non-Metallic Mineral Products, Basic Metals and Fabricated Metal Products (**5.2**%).

The Mining sector output registered a decline of **9.4 per cent** in June 2018 as compared to the same period of the previous year. The decline was contributed by the decrease in the Natural Gas Index (-15.7%) and Crude Oil Index (-2.2%).

The Electricity output increased by **3.0 per cent** in June 2018 following an increase of 2.6 per cent in May 2018.