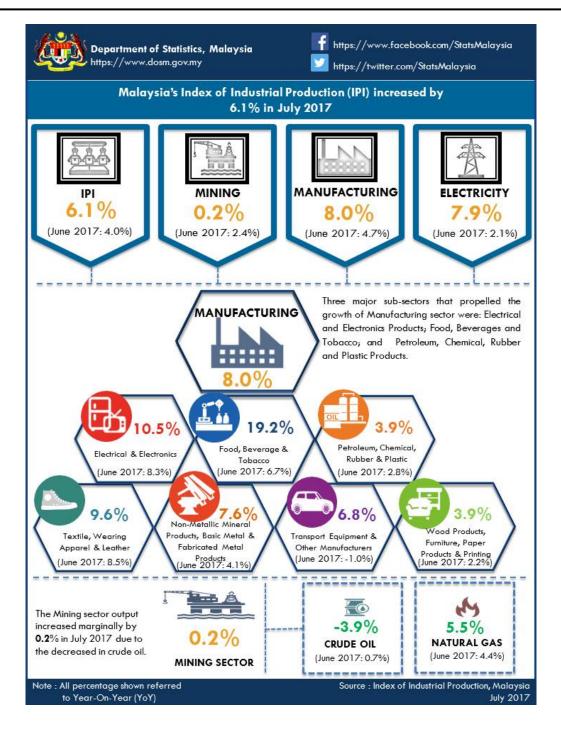

# INDEX OF INDUSTRIAL PRODUCTION, MALAYSIA JULY 2017

Malaysia's Index of Industrial Production (IPI) increased substantially by 6.1% in July 2017

The Index of Industrial Production (IPI) increased substantially by **6.1 percent** in July 2017 compared to the same month of the previous year. The growth was driven by positive growth in all sectors: Manufacturing **(8.0%)**, Electricity **(7.9%)** and Mining **(0.2%)**.

The Manufacturing output grew significantly by **8.0 percent** in July 2017 after registered an increase of 4.7 percent in June 2017. The expansion was mainly due to higher growth in major sub-sectors namely: Electrical and Electronics Products **(10.5%)**; Food, Beverages and Tobacco **(19.2%)**; and Petroleum, Chemical, Rubber and Plastic Products **(3.9%)**.

The mining sector output increased by **0.2 percent** in July 2017 (June 2017: 2.4%) due to an increase of **5.5 percent** in the index for Natural Gas. However the index for Crude Oil fell by **3.9 percent** in July 2017.

The Electricity output increased strongly by **7.9 percent** in July 2017 after recorded an increase of 2.1 percent in June 2017.