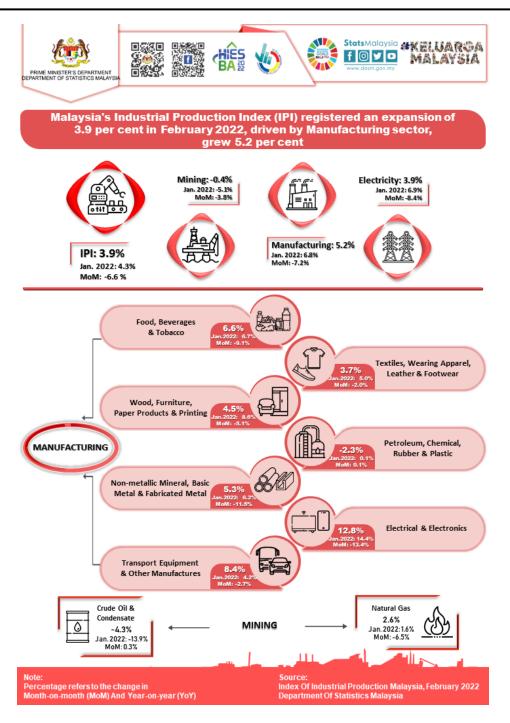

## 2022, driven by Manufacturing sector, grew 5.2 per cent

The Industrial Production Index (IPI) increased **3.9 per cent** in February 2022 as compared to the same month of the previous year. The expansion of IPI was contributed by the increment of **5.2 per cent** in Manufacturing index and **3.9 per cent** in Electricity index. Meanwhile, Mining index recorded a decline of **0.4 per cent**.

The Manufacturing sector output based on year-on-year comparison increased by **5.2 per cent** in February 2022 after recording a growth of 6.8 per cent in January 2022. The main subsectors contributed to the growth in Manufacturing sector in February 2022 were Electrical & Electronics Products (**12.8%**), Transport Equipment & Other Manufactures (**8.4%**) and Food, Beverages & Tobacco Products (**6.6%**). Simultaneously, domestic-oriented and export-oriented industries recorded a growth of **6.2 per cent** and **4.7 per cent** respectively.

The Mining sector output declined **0.4 per cent** in February 2022 as compared to the same period of the previous year. The deterioration was affected by the decrease of **4.3 per cent** in Crude Oil & Condensate index. Meanwhile, Natural Gas index grew **2.6 per cent**. The Electricity sector output rose **3.9 per cent** in February 2022 as compared to the same month last year.