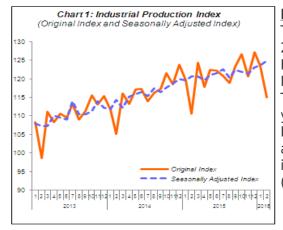

## PERFORMANCE OF INDUSTRIAL PRODUCTION INDEX

The Industrial Production Index (IPI) grew by 3.9% in February 2016 as compared with February 2015. The expansion in February 2016 was supported by positive growth in all indices: Manufacturing (4.5%), Mining (1.1%) and Electricity (10.5%). The IPI in January 2016 remained unchanged at 3.2% year-on-year.

In seasonally adjusted terms, the IPI in February 2016 recorded a growth of 0.9% month-on-month following an increase in all indices: Manufacturing (0.2%), Mining (0.4%) and Electricity (1.2%).

# PERFORMANCE OF INDUSTRIAL PRODUCTION INDEX FOR THE PERIOD JANUARY TO FEBRUARY 2016

Malaysia's Industrial Production Index for the period of January to February 2016 expanded by 3.6% as compared to the same period of the previous year. The expansion was supported by the increase in all three indices: Manufacturing (4.2%); Mining (0.9%) and Electricity (9.0%).