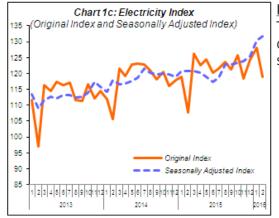

## PERFORMANCE OF ELECTRICITY SECTOR

The Electricity sector output expanded 10.5% in February 2016 on yearly basis. On a seasonally adjusted terms, Electricity sector output grew 1.2% as compared to the previous month.