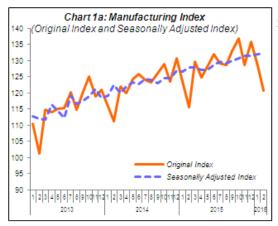

## PERFORMANCE OF MANUFACTURING SECTOR

Year-on-year basis, Manufacturing sector output rose 4.5% in February 2016 after registering a growth of 3.9% in January 2016. The major sub-sectors which recorded an expansion in February 2016 were: Electrical and Electronics Products (5.8%); Petroleum, Chemical, Rubber and Plastic Products (2.9%) and Wood Products, Furniture, Paper Products, Printing (9.6%). On a seasonally adjusted month-on-month basis, Manufacturing output edged up 0.2% in February 2016.