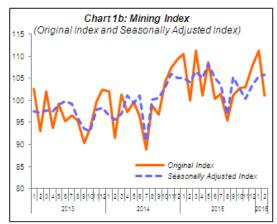

## PERFORMANCE OF MINING SECTOR

The Mining sector output grew 1.1% in February 2016 as compared to the same month in 2015. This growth was mainly due to the increase of Crude Oil index (1.3%) and Natural Gas index (0.7%). On a seasonally adjusted terms, output for the Mining sector increased 0.4% as compared to January 2016.