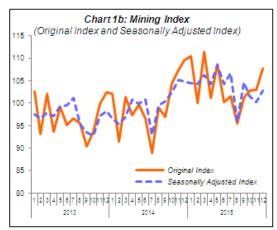

# PERFORMANCE OF MINING SECTOR

The Mining sector output fell by 1.5% in December 2015 as compared to the same month in 2014 due to the decrease in Natural Gas index (3.0%) and Crude Oil index (0.3%). On a seasonally adjusted terms, output for the Mining sector increased 2.5% as compared to November 2015.