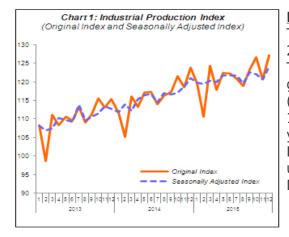

# PERFORMANCE OF INDUSTRIAL PRODUCTION INDEX

The Industrial Production Index (IPI) rose by 2.7% in December 2015 as compared to the same month of the previous year. The increase in December 2015 was supported by positive growth in Manufacturing index (4.0%) and Electricity index (5.6%). However, the Mining index recorded a decrease of 1.5%. The IPI in November 2015 remained unchanged at 1.8% year-on-year.

In seasonally adjusted terms, the IPI in December 2015 edged up 2.8% month-on-month following an increase in all indices: Manufacturing (3.6%), Mining (2.5%) and Electricity (3.5%).

## PERFORMANCE OF INDUSTRIAL PRODUCTION INDEX FOR THE FOURTH QUARTER 2015

Malaysia's Industrial Production Index for the fourth quarter 2015 expanded by 2.9%, compared with the same quarter of the previous year. The expansion was supported by the increase in the index of Manufacturing (4.8%) and Electricity (4.0%). However, the Mining index posted a decrease of 2.4%.