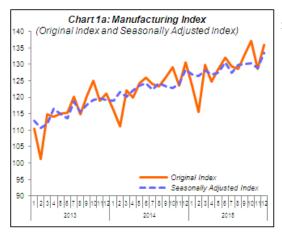

#### PERFORMANCE OF MANUFACTURING SECTOR

Year-on-year, Manufacturing sector output grew 4.0% in December 2015 after registering a growth of 4.1% in November 2015. The major sub-sectors which recorded an expansion in December 2015 were: Electrical and Electronics Products (8.6%); Petroleum, Chemical, Rubber and Plastic Products (1.6%) and Non-metallic Mineral Products, Basic Metal and Fabricated Metal Products (5.0%). On a seasonally adjusted month-on-month, Manufacturing output recorded an increase of 3.6% in December 2015.