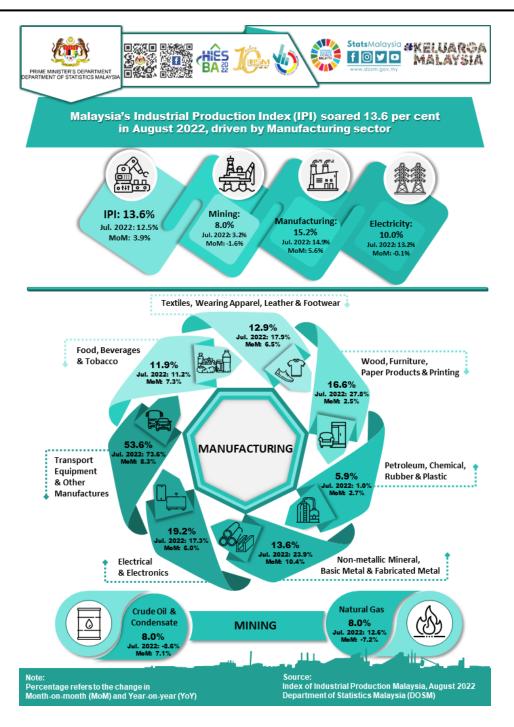

## Manufacturing sector

The Industrial Production Index (IPI) soared 13.6 per cent in August 2022 as compared to the same month of the previous year. The expansion of IPI was contributed by the Manufacturing (15.2%), Electricity (10.0%) and Mining (8.0%) sectors.

On year-on-year basis, the Manufacturing sector outputincreased by 15.2 per cent in August 2022 after recording a growth of 14.9 per cent in July 2022. The main subsectors contributed to the growth in Manufacturing sector in August 2022 were Electrical & Electronics Products (19.2%), Transport Equipment & Other Manufactures Products (53.6%) and Non-metallic Mineral Products, Basic Metal & Fabricated Metal Products (13.6%). Simultaneously, domestic-oriented and export-oriented industries recorded a growth of 22.5 per cent and 12.4 per cent respectively.

The Mining sector output rose 8.0 per cent in August 2022 as compared to the same period of the previous year. The growth was spearheaded by the increment of 8.0 per cent in Natural Gas index and Crude Oil & Condensate index respectively.