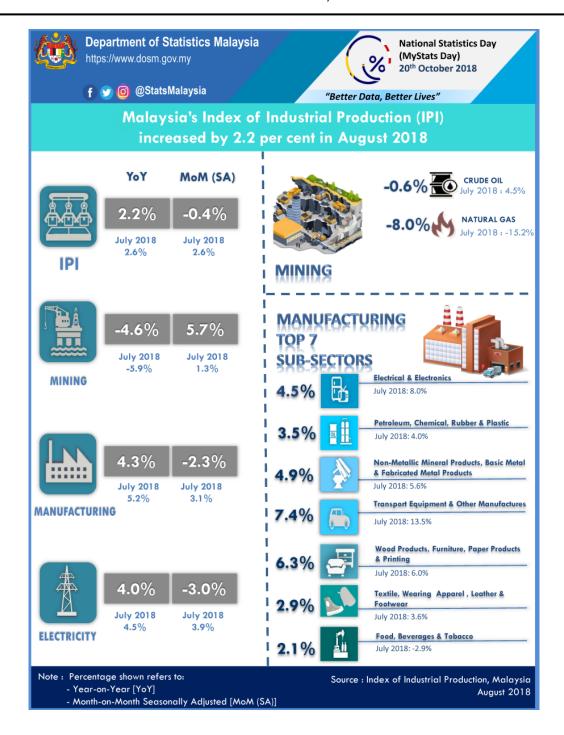

# INDEX OF INDUSTRIAL PRODUCTION, MALAYSIA AUGUST 2018

The Industrial Production Index (IPI) increased by **2.2 per cent** in August 2018 as compared with the same month of the previous year. The growth in August 2018 was supported by an increase in the index of Manufacturing (**4.3**%) and the index of Electricity (**4.0**%). Meanwhile, the index of Mining recorded a decline of **4.6 per cent** (July 2018: -5.9%).

Year-on-year basis, the Manufacturing sector output rose by **4.3 per cent** in August 2018 after recording a growth of 5.2 per cent in July 2018. The major sub-sectors which recorded an increase in August 2018 were: Electrical and Electronic Equipment Products (**4.5**%), Petroleum, Chemical, Rubber and Plastic Products (**3.5**%) and Non-metallic Mineral Products, Basic Metal and Fabricated Metal Products (**4.9**%).

The Mining sector output registered a decline of **4.6 per cent** in August 2018 as compared to the same period of the previous year. The decline was contributed by the decrease in the Natural Gas Index (**-8.0**%) and the Crude Oil Index (**-0.6**%).

The Electricity output increased by **4.0 per cent** in August 2018 following an increase of 4.5 per cent in July 2018.