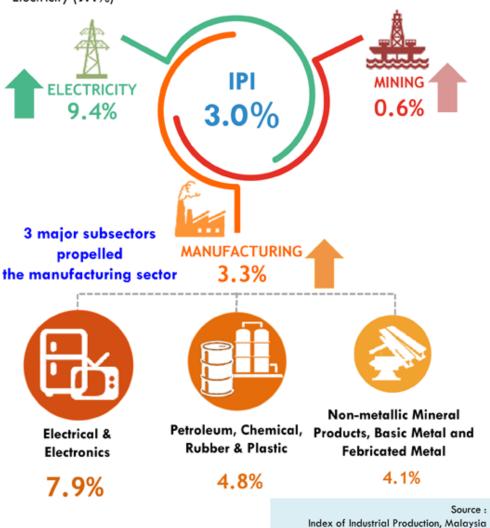

# Malaysia's Industrial Production Index (IPI) rose 3.0% in April 2016

The Industrial Production Index rose 3.0% in April 2016 from a year ago supported by all sectors: Manufacturing (3.3%), Mining (0.6%) and Electricity (9.4%)

## **Industrial Production Index (IPI) rose 3.0% in April 2016**

In April 2016, the Industrial Production Index (IPI) rose 3.0% after registering 2.8% in March 2016. The rise in April 2016 was supported by positive growth in all indices such as Manufacturing (3.3%), Mining (0.6%) and Electricity sectors (9.4%).

Manufacturing sector increased 3.3% in April 2016 propelled by three major sub-sectors; Electrical and Electronics Products (7.9%), Petroleum, Chemical, Rubber and Plastic Products (4.8%) and Non-metallic Mineral Products, Basic Metal and Fabricated Metal Products (4.1%).

Year-on-year basis, the Mining sector output improved to register a growth of 0.6% in April 2016 after a decrease of 2.5% in March 2016. This growth was supported by the increase of 3.7% in Natural Gas index. Meanwhile, the Crude Oil index declined by 1.6%.

The Electricity sector output grew at a stronger pace of 9.4% in April 2016 after registering 7.7% in March 2016.