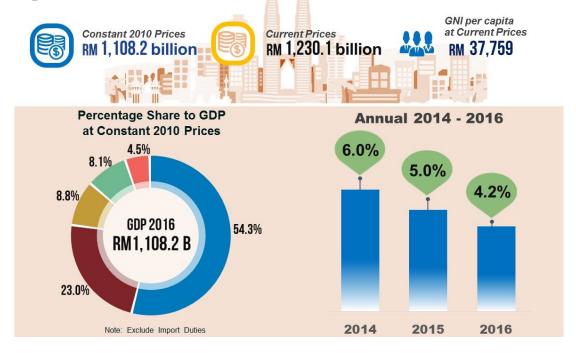

### **GROSS DOMESTIC PRODUCT 2016**

### **MALAYSIA ECONOMY**

Malaysia's economy registered a commendable growth of

## 4.2 per cent, shaped by commodity performance and external demand

Participation Rate

Unemployment Rate 3.4 %

Department of Statistics, Malaysia https://www.dosm.gov.my