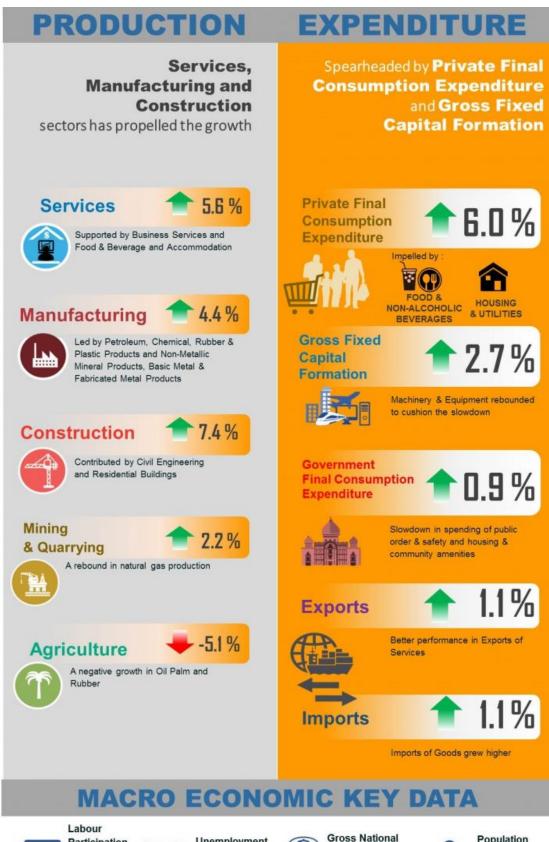

### **MALAYSIA ECONOMY**

Malaysia's economy registered a commendable growth of

## 4.2 per cent, shaped by commodity performance and external demand

Participation Rate

Unemployment Rate 3.4 %

Department of Statistics, Malaysia https://www.dosm.gov.my