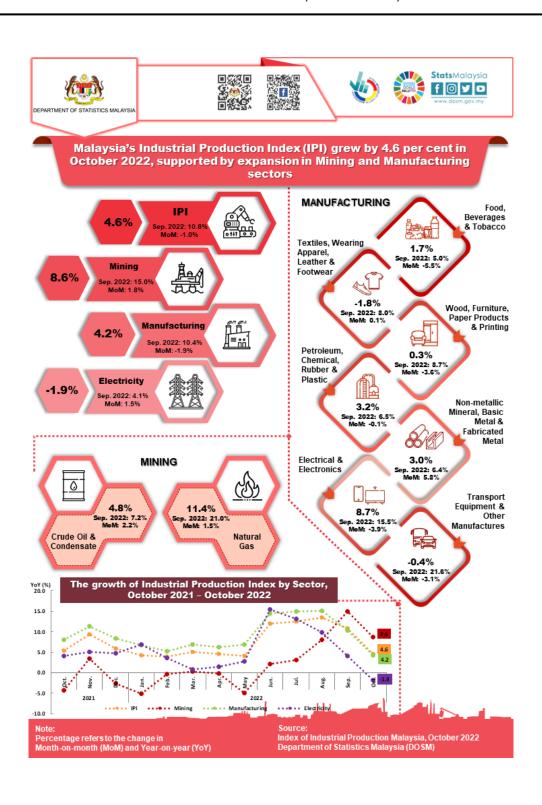

## INDEX OF INDUSTRIAL PRODUCTION, MALAYSIA, OCTOBER 2022

The Industrial Production Index (IPI) grew by **4.6 per cent** in October 2022, after registering double-digit growth for four consecutive months. The moderation in growth also was attributed to the high base index recorded in the same month of the previous year. The expansion of IPI during the month was contributed by the increment in Mining index (**8.6%**) and Manufacturing index (**4.2%**) while Electricity index recorded a decline of **1.9 per cent.** 

The main subsectors that contributed to the growth were Electrical & Electronics Products (8.7%); Petroleum, Chemical, Rubber & Plastic Products (3.2%); and Non-metallic Mineral Products, Basic Metal & Fabricated Metal Products (3.0%). The performance of Manufacturing sector during the month was supported by both export-oriented industries (5.0%) and domestic-oriented industries (2.5%).

Output in the Mining sector rose **8.6 per cent** in October 2022 after expanding strongly by **15.0 per cent** in September 2022. The growth was contributed by the increment of **11.4 per cent** in Natural Gas index and **4.8 per cent** in Crude Oil & Condensate index. As compared to the previous month, the Mining index increased by **1.8 per cent** (September 2022: +3.8%).

Meanwhile, the Electricity index declined by **1.9 per cent** in October 2022 as against positive growth of **4.1 per cent** recorded in the previous month. In terms of month-on-month comparison, the Electricity index turned around to **1.5 per cent** after two consecutive months on a declining trend (September 2022: -3.7%; August 2022: -0.2%).

The IPI performance for the period of January to October 2022 recorded an expansion of **7.5 per cent** as compared to the same period of the previous year. The increase was supported by the Manufacturing index (**9.1**%); Electricity index (**5.4**%) and Mining index (**2.3**%).