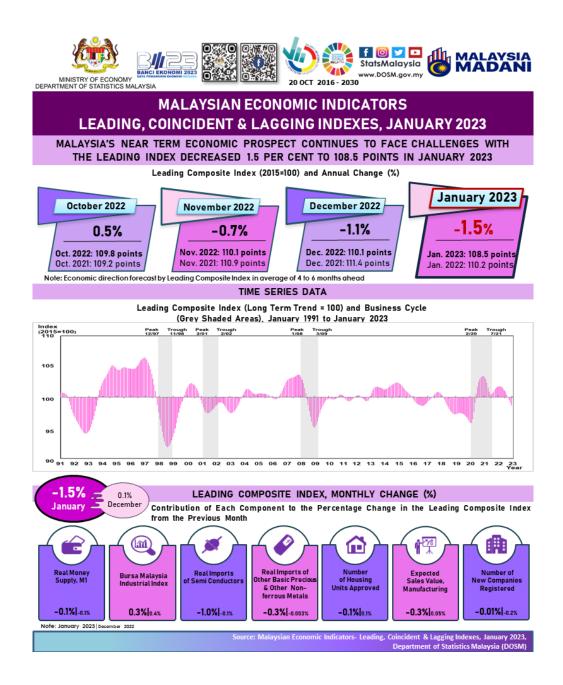

## Malaysia's near term economic prospect continues to face challenges with the Leading Index decreased 1.5 per cent to 108.5 points in January 2023

Malaysia's Leading Index (LI) decreased by 1.5 per cent to 108.5 points in January 2023 compared to 110.2 points in January 2022. The Number of New Companies Registered, Real Imports of Semi Conductors and Bursa Malaysia Industrial Index were among the components that underpinned the decline of LI. Concomitantly, the monthly LI also weakened by 1.5 per cent in January 2023 compared to 0.1 per cent in the previous month. All components showed decreases except for the Bursa Malaysia Industrial Index which increased by 0.3 per cent.

Looking at the direction indicated by the decreasing growth rate of smoothed LI in January 2023 which remained

below 100.0 points trend indicates that Malaysia's near term economic prospect will continue to face challenges. This is in line with the forecast by the International Monetary Fund (IMF) and the World Bank which anticipated slower global economic growth in 2023.

The Diffusion Index for LI posted 28.6 per cent in January 2023 compared to 57.1 per cent in December 2022.

Meanwhile, the Diffusion Index for CI remained at 50.0 per cent since November 2022.