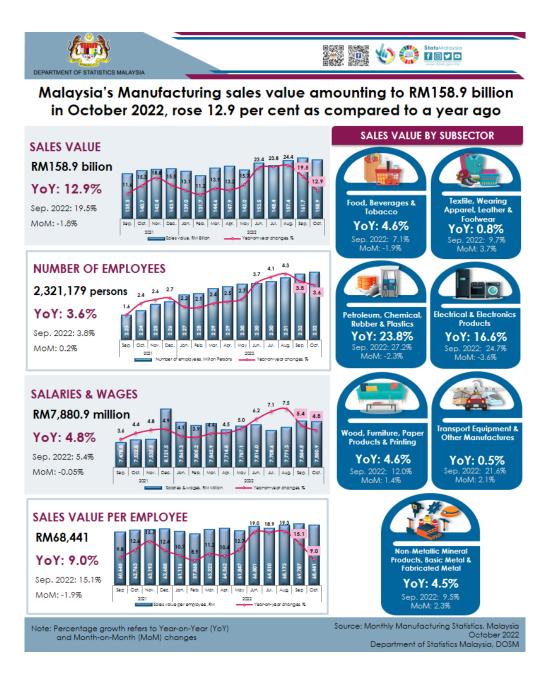

## MONTHLY MANUFACTURING STATISTICS, OCTOBER 2022

Malaysia's Manufacturing sales amounting to **RM158.9 billion** in October 2022, rose **12.9 per cent** as compared to a year ago. The continuous [double-digit growth in sales value for October 2022 was largely driven by the Petroleum, Chemical, Rubber & Plastic Products subsector (**23.8%**); Electrical & Electronics Products (**16.6%**); and Food, Beverages & Tobacco Products (**4.6%**) subsectors.

The total employees engaged in the Manufacturing sector accounted for **2,321,179 persons** in October 2022, increased by **3.6 per cent** as compared to year ago (October 2021: 2,241,048 persons). The increment was contributed by the Electrical & Electronic Products (**5.6%**); Food, Beverages & Tobacco Products (**4.3%**); and Petroleum, Chemical, Rubber & Plastic Products (**2.0%**) subsectors.

In line with the increase in number of employees, the salaries & wages paid in the Manufacturing sector grew by **4.8 per cent**, amounting to **RM7,880.9 million**. The sales value per employee rose by 9.0 per cent to record **RM68,441** as compared to the same month in 2021, while the average salaries & wages per employee was **RM3,395**.