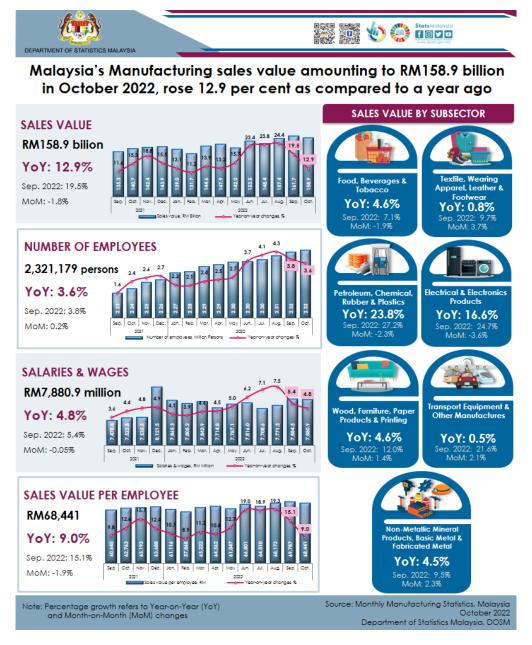

## MONTHLY MANUFACTURING STATISTICS, OCTOBER 2022

Malaysia's Manufacturing sales amounting to **RM158.9 billion** in October 2022, rose **12.9 per cent** as compared to a year ago. The continuous [double-digit growth in sales value for October 2022 was largely driven by the Petroleum, Chemical, Rubber & Plastic Products subsector (**23.8%**); Electrical & Electronics Products (**16.6%**); and Food, Beverages & Tobacco Products (**4.6%**) subsectors.

The total employees engaged in the Manufacturing sector accounted for **2,321,179 persons** in October 2022, increased by **3.6 per cent** as compared to year ago (October 2021: 2,241,048 persons). The increment was contributed by the Electrical & Electronic Products (**5.6%**); Food, Beverages & Tobacco Products (**4.3%**); and Petroleum, Chemical, Rubber & Plastic Products (**2.0%**) subsectors.

In line with the increase in number of employees, the salaries & wages paid in the Manufacturing sector grew by **4.8 per cent**, amounting to **RM7,880.9 million**. The sales value per employee rose by 9.0 per cent to record **RM68,441** as compared to the same month in 2021, while the average salaries & wages per employee was **RM3,395**.