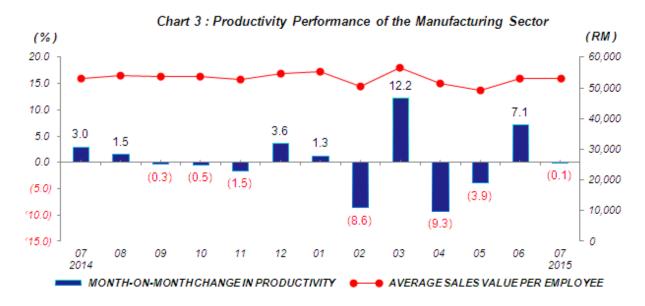

## 5. PRODUCTIVITY

Productivity or average sales value per employee in July 2015 decreased by 0.5% as compared with the same month of the previous year. Meanwhile, productivity in July 2015 decreased by 0.1% monthon-month to register RM52,925 (Chart 3).

Cumulatively, productivity increased by 0.8% to record RM371,044 as shown in Table B.