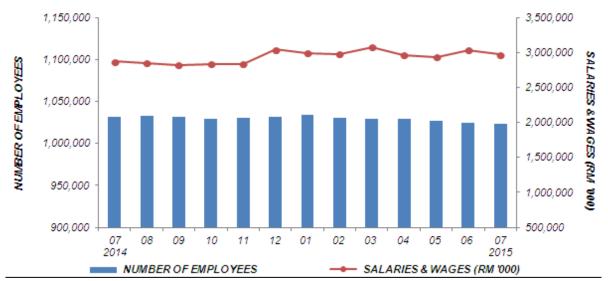

### 2. NUMBER OF EMPLOYEES

Total employees engaged in the Manufacturing sector in July 2015 was 1,023,816 persons, a decrease of 0.7% or 7,569 persons as compared to 1,031,385 persons in July 2014 (Chart 2). Meanwhile, month-on-month basis, the number of employees decreased by 0.04% as compared to 1,024,200 persons in the preceding month.

## **3. SALARIES & WAGES**

Year-on-year basis, salaries & wages paid in July 2015 increased by 3.4% (RM98.8 million) as compared with the corresponding month of the previous year. Meanwhile, month-on-month basis, the total amount paid in July 2015, decreased by 1.9% (RM58.7 million) to register RM2,970.3 million.

Chart 2 : Number of Employees and Salaries & Wages in Manufacturing Sector