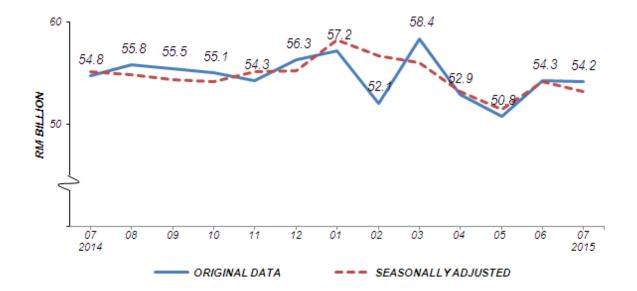

#### **1. SALES VALUE**

The sales value of the Manufacturing sector in July 2015 decreased by 1.2% (RM0.6 billion) to record RM54.2 billion as compared to RM54.8 billion reported a year ago (Chart 1). Meanwhile, monthon-month basis, the sales value decreased by 0.1% (RM0.1 billion) compared with the preceding month. The sales value in June 2015 remained unchanged. On a seasonally adjusted month-on-month, the sales value in July 2015 decreased by 1.9%.

Year-on-year, the decrease in sales value in July 2015 was due to the decrease in 52 of 138 industries surveyed. Table A shows the five (5) main industries that recorded decrease in sales value on yearly basis.