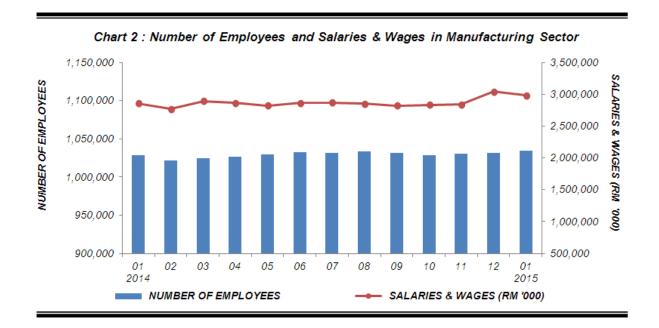

#### 2. NUMBER OF EMPLOYEES

Total employees engaged in the Manufacturing sector in January 2015 was 1,034,193 persons, an increase of 0.5% or 5,629 persons as compared to 1,028,564 persons in January 2014. Meanwhile, month-on-month basis, the number of employees increased by 0.3% compared with the preceding month. The total employees in December 2014 has been revised to record 1,031,226 persons.

#### 3. SALARIES & WAGES

Year-on-year basis, salaries & wages paid in January 2015 has increased by 4.4% (RM125.0 million) as compared with the corresponding month of the previous year. Meanwhile, month-on-month basis, the total amount paid in January 2015, has decreased by 1.8% (RM55.7 million) to register RM2,985.0 million. Salaries & wages paid in December 2014 has been revised to record RM3,040.7 million.

## 4. AVERAGE SALARIES & WAGES PER EMPLOYEE

The average salaries & wages paid per employee increased by 3.8% in January 2015 as compared to the same month in 2014. Meanwhile, average salaries & wages per employee recorded a decrease of 2.1% in January 2015 to register RM2,886 compared to previous month. Average salaries & wages paid per employee in December 2014 has been revised to RM2,949.