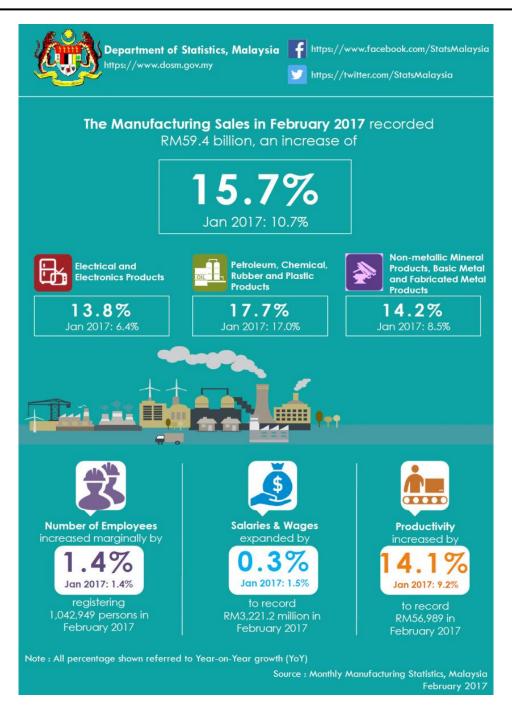

# Manufacturing Sales registered RM59.4 billion in February 2017

Malaysia's February manufacturing sales grew at the stronger pace of **15.7%** (**RM8.0 billion**), rising to **RM59.4 billion** as compared to RM51.4 billion reported a year ago.

Year-on-year, the significant increase in sales value in February 2017 was due to the increase in Electrical and Electronics Products (**13.8%**) Petroleum, Chemical, Rubber and Plastic Products (**17.7%**) and Non-metallic Mineral Products, Basic Metal and Fabricated Metal (**14.2%**). These three sub-sectors contributed 79.6% to the sales value of the manufacturing sector.

Total employees engaged in the Manufacturing sector in February 2017 was **1,042,949 persons**, an increase of **1.4%** or 14,648 persons as compared to 1,028,301 persons in February 2016.

Salaries & wages paid in February 2017 increased by **0.3%** (**RM11.2 million**) to record **RM3,221.2** million.

Productivity increased by **14.1%** to record **RM56,989** as compared with the same month of the previous year.