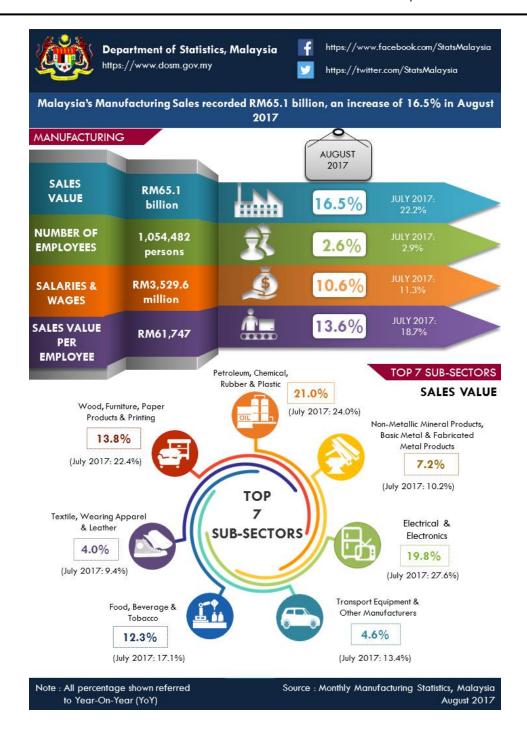

## Manufacturing sector registered a sales value of RM65.1 billion in August 2017

Malaysia's August manufacturing sales continues to record a strong growth of **16.5 per cent**, rising to **RM65.1 billion** as compared to RM55.9 billion reported a year ago.

Year-on-year, the significant increase in sales value in August 2017 was due to the increase in Electrical and Electronic Products (19.8%), Petroleum, Chemical, Rubber and Plastic Products (21.0%) and Non-metallic Mineral Products, Basic Metal and Fabricated Metal Products (7.2%). These three sub-sectors contributed 80.3 per cent to the sales value of the manufacturing sector.

Total employees engaged in the Manufacturing sector in August 2017 was **1,054,482 persons**, an increase of **2.6 per cent** or 26,391 persons as compared to 1,028,091 persons in August 2016.

Salaries & wages paid rose **10.6 per cent** (**RM338.4 million**) to record **RM3,529.6 million**, thus registering an average salaries & wages per employee of **RM3,347** in August 2017.

Sales value per employee gain **13.6 per cent** to record **RM61,747** as compared with the same month of the previous year.