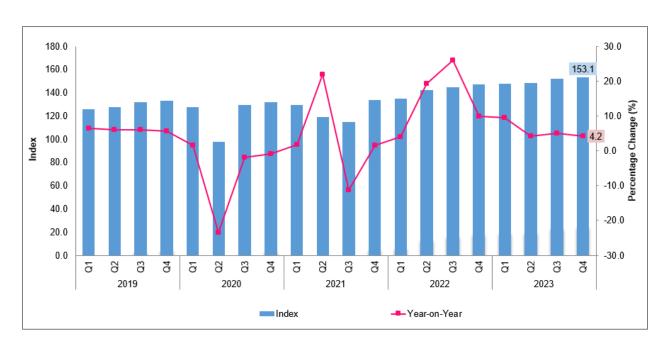

## Wholesale & Retail Trade Volume Index rose 4.2 per cent in fourth quarter 2023

PUTRAJAYA, FEBRUARY 8, 2024 – Volume index of Wholesale & Retail Trade Malaysia registered a growth of 4.2 per cent year-on-year in fourth quarter of 2023 to reach 153.1 points, bringing the overall performance for 2023 to 5.6 per cent as compared to 2022. This is reported by Department of Statistics Malaysia (DOSM) in today's release of VOLUME INDEX OF WHOLESALE & RETAIL TRADE (2015=100), FOURTH QUARTER 2023. This report also presents statistics on volume index of Wholesale & Retail Trade by sub-sector.

Commenting on the report, Dato' Sri Dr. Mohd Uzir Mahidin, Chief Statistician Malaysia in a statement today said, "The year-on-year increase of 4.2 per cent was attributed to Motor Vehicles sub-sector which soared 9.8 per cent, followed by Wholesale Trade and Retail Trade which increased 4.6 per cent and 2.9 per cent, respectively. For quarter-on-quarter comparison, volume index edged up 0.8 per cent, supported by Motor Vehicles which grew 3.7 per cent."

- i) Department of Statistics Malaysia: 1-800-88-7720 /1-800-88-7721
- ii) Online Enquiries through SISPAA: <a href="https://padu.spab.gov.my">https://padu.spab.gov.my</a>

Chart 1: Volume Index of Wholesale & Retail Trade