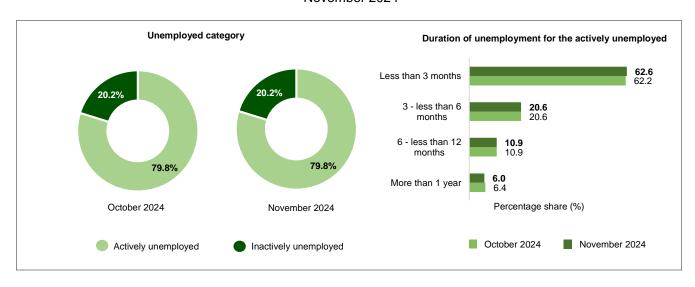

Chart 3: Unemployed and unemployment rate, 1982 - 2023 and January 2021 - November 2024

By unemployment category, 79.8 per cent of the total unemployed persons were those who were available for work and were actively seeking jobs, or the actively unemployed. This category posted a decrease of 0.9 per cent (-3.8 thousand persons) to 436.2 thousand persons (October 2024: 440.0 thousand persons). By duration of unemployment for actively unemployed, 62.6 per cent were those who were unemployed for less than three months, while 6.0 per cent were those who were in long-term unemployment for more than a year<sup>2</sup> [Chart 4].

Chart 4: Unemployed category and duration of unemployment for the actively unemployed, October 2024 and November 2024

As exhibited in Chart 5, the unemployment rate for youth aged 15 to 24 years stood at 10.4 per cent during the month, recording the number of unemployed youths at 300.6 thousand persons (October 2024: 10.4%; 301.5 thousand persons). Conversely, the unemployment rate among youth aged 15 to 30 years went down by 0.1 percentage points to 6.2 per cent, with 415.6 thousand **unemployed youths** (October 2024: 6.3%; 420.2 thousand persons).