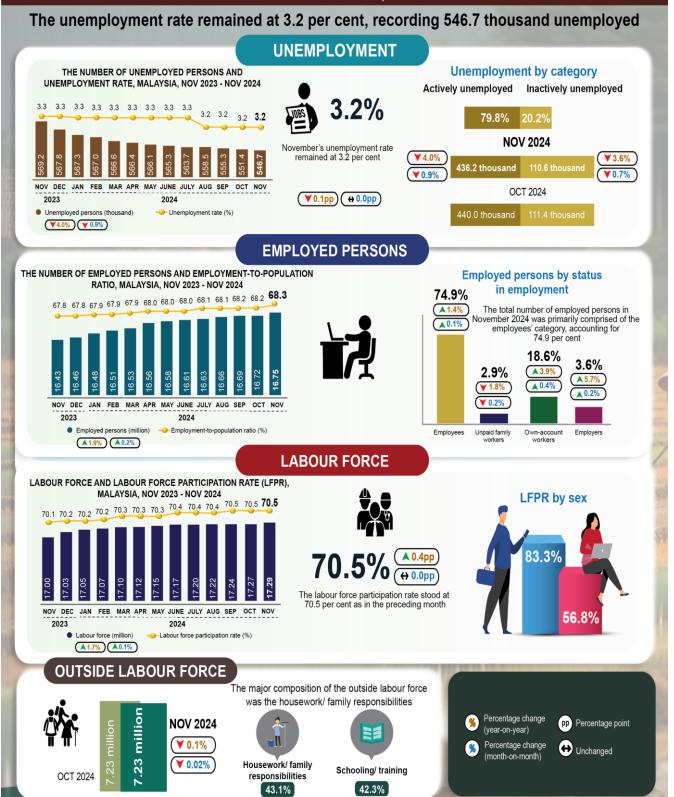

The number of **employed persons** in November 2024 continued to show consistent growth and rose by 0.2 per cent (+29.5 thousand persons), registering 16.75 million persons (October 2024: 16.72 million persons). In terms of seasonally adjusted estimates, the number of employed persons edged up by 0.2 per cent. On a yearly comparison, the number of employed persons observed an increase of 1.9 per cent (+315.9 thousand persons) as compared to the same month of the previous year (November 2023: 16.43 million persons).

In November 2024, the employment-to-population ratio, which indicates the ability of an economy to create employment, edged up by 0.1 percentage points month-on-month to 68.3 per cent (October 2024: 68.2%). On a yearly comparison, the ratio saw an increase of 0.5 percentage points as against 67.8 per cent recorded in November 2023 [Chart 1].

Chart 1: Employed persons and employment-to-population ratio, January 2019 - November 2024

The total number of employed persons in November 2024 was primarily comprised of the employees' category, accounting for 74.9 per cent. This category went up by 0.1 per cent (+16.3 thousand persons) to 12.54 million persons (October 2024: 12.53 million persons). Similarly, the own-account workers category also witnessed the rising trend during the month, which increased by 0.4 per cent (+12.8 thousand persons) to 3.11 million persons (October 2024: 3.10 million persons). This group consists mostly of daily income earners working as small business operators, such as retailers, hawkers, sellers in markets and stalls, as well as smallholders [Chart 2].