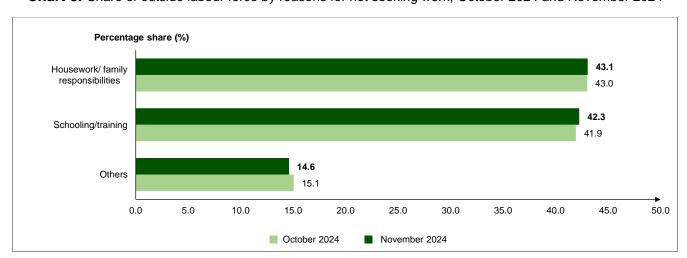

Chart 7: Labour force and LFPR by sex, 1982 - 2023 and January 2021 - November 2024

During the month, there was a slight decrease of 0.02 per cent (-1.3 thousand persons) recorded in the number of persons outside the labour force to 7.23 million persons (October 2024: 7.23 million persons). By annual comparison, the number of persons outside the labour force remained on a downward trend, declining by 0.1 per cent (-8.8 thousand persons) compared to 7.24 million persons in November 2023. The major composition of the outside labour force was housework/ family responsibilities, with a share of 43.1 per cent, followed by the schooling/ training category at 42.3 per cent [Chart 8].

Chart 8: Share of outside labour force by reasons for not seeking work, October 2024 and November 2024