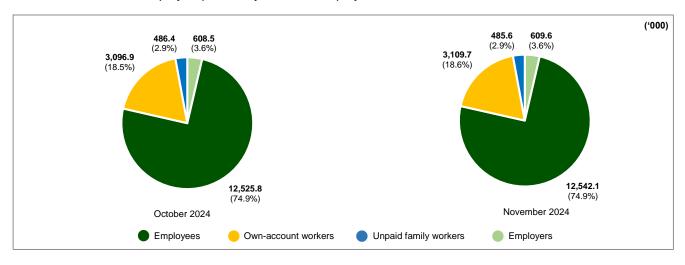

# November's unemployment rate remained at 3.2 per cent

The number of unemployed persons in November 2024 decreased further, dropping by 0.9 per cent (-4.7 thousand persons) to 546.7 thousand persons (October 2024: 551.4 thousand persons). November's unemployment rate remained at 3.2 per cent as recorded in the previous month. Based on the seasonally adjusted terms, the number of unemployed persons fell by 1.1 per cent, recording an unemployment rate of 3.2 per cent.

Comparing with one year earlier, the number of unemployed persons declined by 4.0 per cent (-22.5 thousand persons) compared to 569.2 thousand persons in November 2023. Accordingly, the unemployment rate declined by 0.1 percentage points from 3.3 per cent in November last year [Chart 3].

Chart 3: Unemployed and unemployment rate, 1982 - 2023 and January 2021 - November 2024

By unemployment category, 79.8 per cent of the total unemployed persons were those who were available for work and were actively seeking jobs, or the actively unemployed. This category posted a decrease of 0.9 per cent (-3.8 thousand persons) to 436.2 thousand persons (October 2024: 440.0 thousand persons). By duration of unemployment for actively unemployed, 62.6 per cent were those who were unemployed for less than three months, while 6.0 per cent were those who were in long-term unemployment for more than a year<sup>2</sup> [Chart 4].