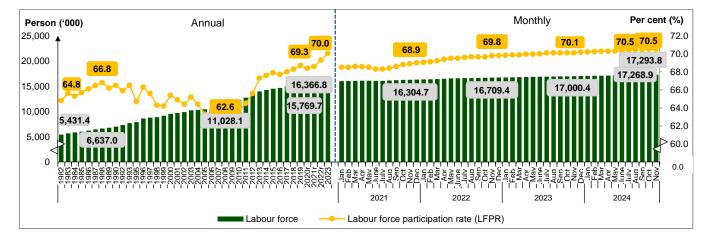

In November 2024, the number of labour force continued its upward trend, increasing by 0.1 per cent (+24.9 thousand persons) to 17.29 million persons (October 2024: 17.27 million persons). The labour force participation rate (LFPR) stood at 70.5 per cent, as in the preceding month. Seasonally adjusted data also indicated a 0.1 per cent rise in the number of labour force, with the LFPR maintaining its level at 70.5 per cent during the month.

As for a yearly comparison, the labour force edged up by 1.7 per cent (+293.4 thousand persons), rising from 17.0 million persons in November 2023. The LFPR rose by 0.4 percentage points from 70.1 per cent in November last year [Chart 6].

Chart 6: Labour force and LFPR, 1982 - 2023 and January 2021 - November 2024

During the month, both male and female labour forces were on an upward trend. The male labour force was 10.56 million persons (October 2024: 10.55 million persons), while the female labour force was 6.73 million persons (October 2024: 6.72 million persons). The male and female LFPR were unchanged at 83.3 per cent and 56.2 per cent, respectively.