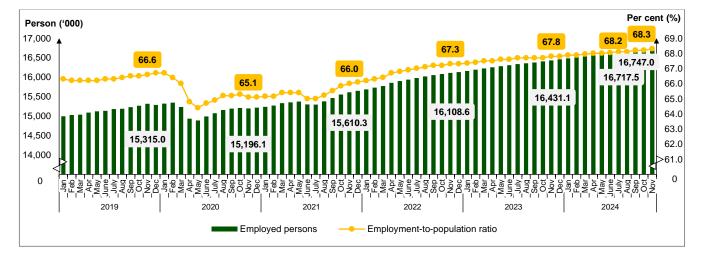

Chart 1: Employed persons and employment-to-population ratio, January 2019 - November 2024

The total number of employed persons in November 2024 was primarily comprised of the employees' category, accounting for 74.9 per cent. This category went up by 0.1 per cent (+16.3 thousand persons) to 12.54 million persons (October 2024: 12.53 million persons). Similarly, the own-account workers category also witnessed the rising trend during the month, which increased by 0.4 per cent (+12.8 thousand persons) to 3.11 million persons (October 2024: 3.10 million persons). This group consists mostly of daily income earners working as small business operators, such as retailers, hawkers, sellers in markets and stalls, as well as smallholders [Chart 2].

Chart 2: Employed person by status in employment, October 2024 and November 2024

During the month, the number of employed persons who were temporarily not working went down to 70.2 thousand persons, with a decrease of 2.5 per cent or equivalent to 1.8 thousand persons (October 2024: 72.1 thousand persons). In a year-on-year comparison, the number edged down by 10.5 per cent (-8.3 thousand persons) compared to November 2023 (78.5 thousand persons). This group of persons, who were most likely unable to work, was not classified as unemployed as they had work to return to.