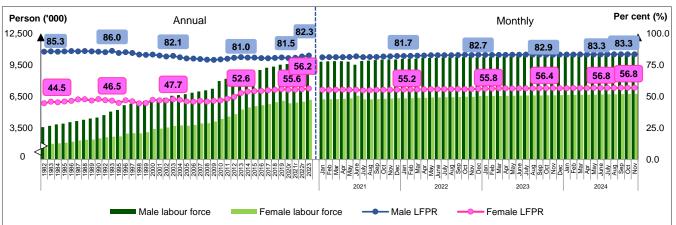

Chart 6: Labour force and LFPR, 1982 - 2023 and January 2021 - November 2024

During the month, both male and female labour forces were on an upward trend. The male labour force was 10.56 million persons (October 2024: 10.55 million persons), while the female labour force was 6.73 million persons (October 2024: 6.72 million persons). The male and female LFPR were unchanged at 83.3 per cent and 56.2 per cent, respectively.

Year-on-year, the male labour force rose by 1.6 per cent (November 2023: 10.40 million persons), and the same goes for the female labour force, which went up by 2.0 per cent (November 2023: 6.60 million persons). Therefore, both male and female LFPR saw an increase of 0.4 percentage points, respectively, with the male LFPR rising from 82.9 per cent and the female LFPR from 56.4 per cent, registered in the previous year [Chart 7].

Chart 7: Labour force and LFPR by sex, 1982 - 2023 and January 2021 - November 2024

During the month, there was a slight decrease of 0.02 per cent (-1.3 thousand persons) recorded in the number of persons outside the labour force to 7.23 million persons (October 2024: 7.23 million persons). By annual comparison, the number of persons outside the labour force remained on a downward trend, declining by 0.1 per cent (-8.8 thousand persons) compared to 7.24 million persons in November 2023. The major composition of the outside labour force was housework/ family responsibilities, with a share of 43.1 per cent, followed by the schooling/ training category at 42.3 per cent [Chart 8].