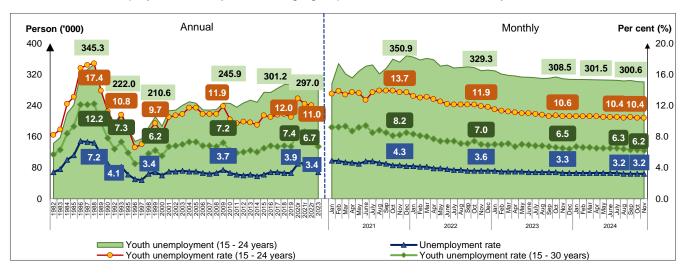

Chart 4: Unemployed category and duration of unemployment for the actively unemployed, October 2024 and November 2024

As exhibited in Chart 5, the unemployment rate for youth aged 15 to 24 years stood at 10.4 per cent during the month, recording the number of unemployed youths at 300.6 thousand persons (October 2024: 10.4%; 301.5 thousand persons). Conversely, the unemployment rate among youth aged 15 to 30 years went down by 0.1 percentage points to 6.2 per cent, with 415.6 thousand **unemployed youths** (October 2024: 6.3%; 420.2 thousand persons).

Chart 5: Unemployment rate by selected age groups, 1982 - 2023 and January 2021 - November 2024

<sup>&</sup>lt;sup>2</sup> Referring to a person who has been unemployed for one year or longer (Source: KILM: Long-term unemployment) https://www.ilo.org/wcmsp5/groups/public/---dgreports/---stat/documents/publication/wcms 422451.pdf